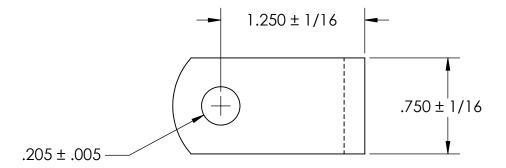

## REFERENCE SEASTROM WORKMANSHIP STD. 8.4.1.W2

## NOTES

- 1. CADMIUM PLATE PER AMS QQ-P-416 TYPE II CLASS 2
- 2. DIMENSIONS APPLY PRIOR TO PLATING.

| PROPRIETARY   | AND | CONFIDENTIAL     |
|---------------|-----|------------------|
| THE 11 IF O D |     | 00117111150 1117 |

| DIMENSIONS ARE IN INCHES TOLERANCES: FRACTIONAL±1/32 ANGULAR: MACH±1/2 Deg TWO PLACE DECIMAL ±.01 THREE PLACE DECIMAL ±.005 | DRAWN     | NAME | DATE | SEASTROM MFG     |                  |      |
|-----------------------------------------------------------------------------------------------------------------------------|-----------|------|------|------------------|------------------|------|
|                                                                                                                             | CHECKED   |      |      |                  |                  |      |
|                                                                                                                             | ENG APPR. |      |      |                  | MOUNTING BRACKET |      |
|                                                                                                                             | MFG APPR. |      |      | MOUNTING BRACKET |                  |      |
| MATERIAL COLD ROLLED STEEL                                                                                                  | Q.A.      |      |      |                  |                  |      |
|                                                                                                                             | COMMENTS: |      |      |                  |                  |      |
| FINISH                                                                                                                      |           |      |      | 0175             | Tanas in a       | T    |
| SEE NOTE 1                                                                                                                  |           |      |      | SIZE             | DWG. NO.         | REV. |
| DRAWING IS NOT TO SCALE                                                                                                     |           |      |      | ^                | 5950-2           | -    |
|                                                                                                                             |           |      |      |                  | SHEET 1 C        | OF 1 |