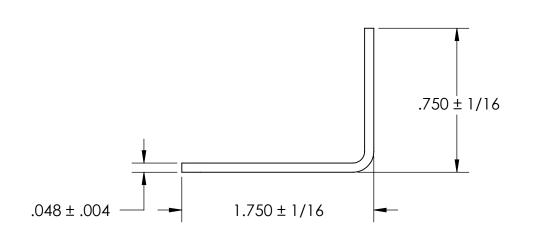

## REFERENCE SEASTROM WORKMANSHIP STD. 8.4.1.W2

## NOTES

- 1. CADMIUM PLATE PER AMS QQ-P-416 TYPE II CLASS 2
- 2. DIMENSIONS APPLY PRIOR TO PLATING.

| PROPRIETARY   | AND | CONFIDENTIAL     |
|---------------|-----|------------------|
| THE 11 IF O D |     | 00117111150 1117 |

| DIMENSIONS ARE IN INCHES TOLERANCES: FRACTIONAL±1/32 ANGULAR: MACH±1/2 Deg TWO PLACE DECIMAL ±.01 THREE PLACE DECIMAL ±.005 | DRAWN     | NAME | DATE | SEASTROM MFG     |                  |      |
|-----------------------------------------------------------------------------------------------------------------------------|-----------|------|------|------------------|------------------|------|
|                                                                                                                             | CHECKED   |      |      |                  |                  |      |
|                                                                                                                             | ENG APPR. |      |      |                  | MOUNTING BRACKET |      |
|                                                                                                                             | MFG APPR. |      |      | MOUNTING BRACKET |                  |      |
| MATERIAL COLD ROLLED STEEL                                                                                                  | Q.A.      |      |      |                  |                  |      |
|                                                                                                                             | COMMENTS: |      |      |                  |                  |      |
| FINISH                                                                                                                      |           |      |      | 0175             | Tanas in a       | T    |
| SEE NOTE 1                                                                                                                  |           |      |      | SIZE             | DWG. NO.         | REV. |
| DRAWING IS NOT TO SCALE                                                                                                     |           |      |      | ^                | 5950-2           | -    |
|                                                                                                                             |           |      |      |                  | SHEET 1 C        | OF 1 |