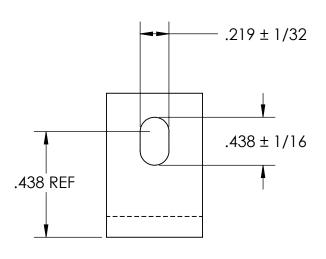

## REFERENCE SEASTROM WORKMANSHIP STD. 8.4.1.W2

## NOTES

- 1. CADMIUM PLATE PER AMS QQ-P-416 TYPE II CLASS 2
- 2. DIMENSIONS APPLY PRIOR TO PLATING.

| PROPRIETARY   | AND | CONFIDENTIAL     |
|---------------|-----|------------------|
| THE 11 IF O D |     | 00117111150 1117 |

| DIMENSIONS ARE IN INCHES TOLERANCES: FRACTIONAL±1/32 ANGULAR: MACH±1/2 Deg TWO PLACE DECIMAL ±.01 THREE PLACE DECIMAL ±.005 | DRAWN     | NAME | DATE | SEASTROM MFG     |                  |      |
|-----------------------------------------------------------------------------------------------------------------------------|-----------|------|------|------------------|------------------|------|
|                                                                                                                             | CHECKED   |      |      |                  |                  |      |
|                                                                                                                             | ENG APPR. |      |      |                  | MOUNTING BRACKET |      |
|                                                                                                                             | MFG APPR. |      |      | MOUNTING BRACKET |                  |      |
| MATERIAL COLD ROLLED STEEL                                                                                                  | Q.A.      |      |      |                  |                  |      |
|                                                                                                                             | COMMENTS: |      |      |                  |                  |      |
| FINISH                                                                                                                      |           |      |      | 0175             | Tanas in a       | T    |
| SEE NOTE 1                                                                                                                  |           |      |      | SIZE             | DWG. NO.         | REV. |
| DRAWING IS NOT TO SCALE                                                                                                     |           |      |      | ^                | 5950-2           | -    |
|                                                                                                                             |           |      |      |                  | SHEET 1 C        | OF 1 |