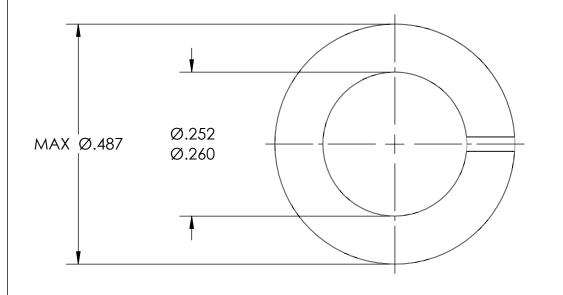

## REFERENCE SEASTROM WORKMANSHIP STD. 8.4.1.W2

NOTES 1. ZINC PLATE PER ASTM B633, SC1, TYPE II or VI, Yellow w/Bake

2. SCREW SIZE: 1/4

3. DIMENSIONS APPLY PRIOR TO PLATING.

| PROPRIETARY AND CONFIDENTIAL                                   |
|----------------------------------------------------------------|
| THE INFORMATION CONTAINED IN THIS                              |
| DRAWING IS THE SOLE PROPERTY OF<br>SEASTROM MANUFACTURING. ANY |
| REPRODUCTION IN PART OR AS A WHOLE                             |
| WITHOUT THE WRITTEN PERMISSION OF                              |
| SEASTROM MANUFACTURING IS                                      |
| PROHIBITED.                                                    |

| DIMENSIONS ARE IN INCHES TOLERANCES: FRACTIONAL±1/32 ANGULAR: MACH±1/2 Deg TWO PLACE DECIMAL ±.01 THREE PLACE DECIMAL ±.005 |           | NAME | DATE | CEACTDONA NACO      |
|-----------------------------------------------------------------------------------------------------------------------------|-----------|------|------|---------------------|
|                                                                                                                             | DRAWN     |      |      | SEASTROM MFG        |
|                                                                                                                             | CHECKED   |      |      | SPRING LOCKWASHER   |
|                                                                                                                             | ENG APPR. |      |      |                     |
|                                                                                                                             | MFG APPR. |      |      |                     |
| material<br>HIGH CARBON SPRING STEEL                                                                                        | Q.A.      |      |      |                     |
|                                                                                                                             | COMMENTS: |      |      |                     |
| FINISH                                                                                                                      |           |      |      | SIZE DWG. NO.       |
| SEE NOTE 1                                                                                                                  |           |      |      | <b>A</b> 5850-19-Z2 |
| DRAWING IS NOT TO SCALE                                                                                                     |           |      |      | SUEET 1             |