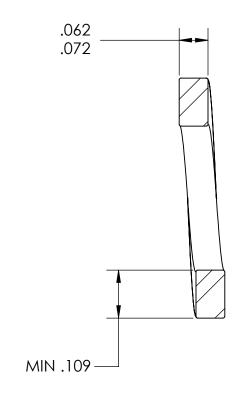

## REFERENCE SEASTROM WORKMANSHIP STD. 8.4.1.W2

NOTES 1. ZINC PLATE PER ASTM B633, SC1, TYPE II or VI, Yellow w/Bake

2. SCREW SIZE: 1/4

3. DIMENSIONS APPLY PRIOR TO PLATING.

| PROPRIETARY AND CONFIDENTIAL                                   |
|----------------------------------------------------------------|
| THE INFORMATION CONTAINED IN THIS                              |
| DRAWING IS THE SOLE PROPERTY OF<br>SEASTROM MANUFACTURING. ANY |
| REPRODUCTION IN PART OR AS A WHOLE                             |
| WITHOUT THE WRITTEN PERMISSION OF                              |
| SEASTROM MANUFACTURING IS                                      |
| PROHIBITED.                                                    |

| DIMENSIONS ARE IN INCHES TOLERANCES: FRACTIONAL±1/32 ANGULAR: MACH±1/2 Deg TWO PLACE DECIMAL ±.01 THREE PLACE DECIMAL ±.005 |           | NAME | DATE | CEACTDONA NACO      |
|-----------------------------------------------------------------------------------------------------------------------------|-----------|------|------|---------------------|
|                                                                                                                             | DRAWN     |      |      | SEASTROM MFG        |
|                                                                                                                             | CHECKED   |      |      | SPRING LOCKWASHER   |
|                                                                                                                             | ENG APPR. |      |      |                     |
|                                                                                                                             | MFG APPR. |      |      |                     |
| material<br>HIGH CARBON SPRING STEEL                                                                                        | Q.A.      |      |      |                     |
|                                                                                                                             | COMMENTS: |      |      |                     |
| FINISH                                                                                                                      |           |      |      | SIZE DWG. NO.       |
| SEE NOTE 1                                                                                                                  |           |      |      | <b>A</b> 5850-19-Z2 |
| DRAWING IS NOT TO SCALE                                                                                                     |           |      |      | SUEET 1             |