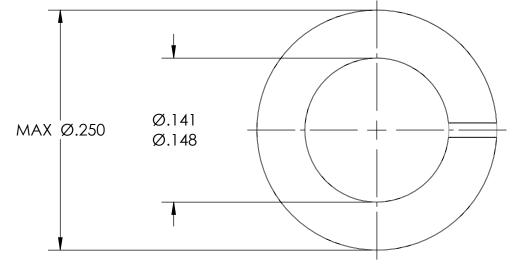

## REFERENCE SEASTROM WORKMANSHIP STD. 8.4.1.W2 .031 .037

NOTES
1. ZINC PLATE PER ASTM B633, SC1, TYPE III or V, Clear w/Bake

2. SCREW SIZE: 6

3. DIMENSIONS APPLY PRIOR TO PLATING.

| PROPRIETARY AND CONFIDENTIAL       |
|------------------------------------|
| THE INFORMATION CONTAINED IN THIS  |
| DRAWING IS THE SOLE PROPERTY OF    |
| SEASTROM MANUFACTURING. ANY        |
| REPRODUCTION IN PART OR AS A WHOLE |
| WITHOUT THE WRITTEN PERMISSION OF  |
| SEASTROM MANUFACTURING IS          |
| PROHIBITED.                        |