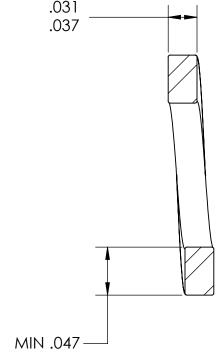

## REFERENCE SEASTROM WORKMANSHIP STD. 8.4.1.W2 .031 .037

NOTES
1. ZINC PLATE PER ASTM B633, SC1, TYPE III or V, Clear w/Bake

2. SCREW SIZE: 6

3. DIMENSIONS APPLY PRIOR TO PLATING.

| PROPRIETARY AND CONFIDENTIAL       |
|------------------------------------|
| THE INFORMATION CONTAINED IN THIS  |
| DRAWING IS THE SOLE PROPERTY OF    |
| SEASTROM MANUFACTURING. ANY        |
| REPRODUCTION IN PART OR AS A WHOLE |
| WITHOUT THE WRITTEN PERMISSION OF  |
| SEASTROM MANUFACTURING IS          |
| PROHIBITED.                        |