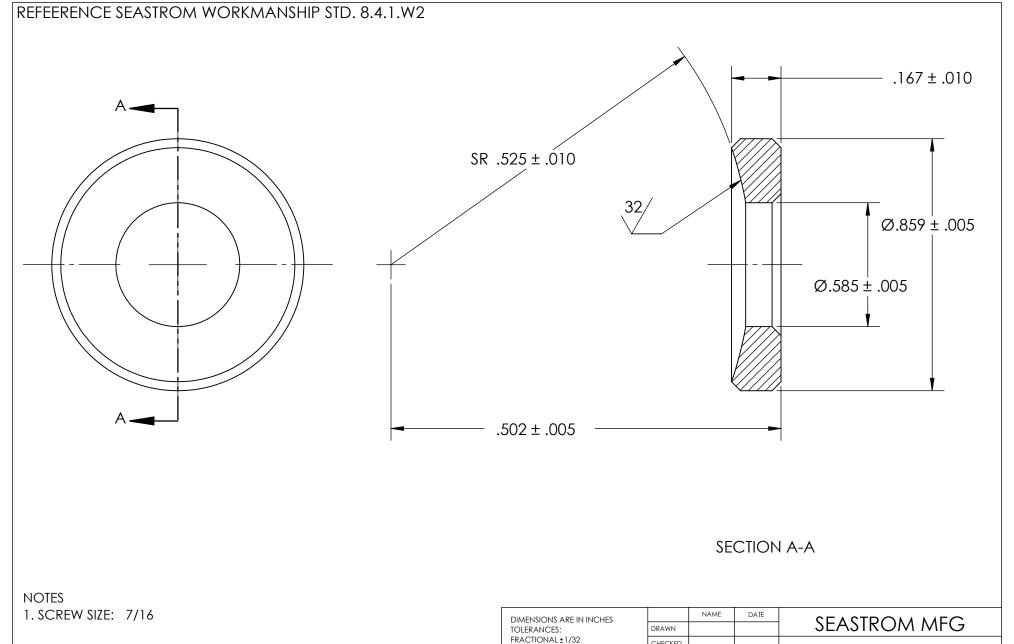

2. CASE HARDENED (550+100) HV10

3. PARTS SHOULD BE FREE FROM BURRS AND VISUAL DEFECTS.

4. DIMENSIONS APPLY PRIOR TO PLATING.

|   | DIMENSIONS ARE IN INCHES TOLERANCES: FRACTIONAL±1/32 ANGULAR: MACH±1/2 Deg TWO PLACE DECIMAL ±.01 | DRAWN                   |  |  |                | SEASTROM MFG        |      |  |
|---|---------------------------------------------------------------------------------------------------|-------------------------|--|--|----------------|---------------------|------|--|
|   |                                                                                                   | CHECKED                 |  |  |                |                     |      |  |
|   |                                                                                                   | ENG APPR.               |  |  | CONCAVE WASHER |                     |      |  |
|   | THREE PLACE DECIMAL ±.005                                                                         | MFG APPR.               |  |  |                |                     |      |  |
|   | MATERIAL COLD DOLLED STEEL                                                                        | Q.A.                    |  |  |                |                     |      |  |
|   | COLD ROLLED STEEL                                                                                 | COMMENTS:               |  |  |                |                     |      |  |
| E | SEE NOTE 2                                                                                        |                         |  |  | SIZE A         | DWG. NO. 5785-7-438 | REV. |  |
|   | FINISH                                                                                            |                         |  |  |                | 5/05-7-430          | -    |  |
|   | NONE                                                                                              | DRAWING IS NOT TO SCALE |  |  |                | SHEET 1 OI          | F 1  |  |