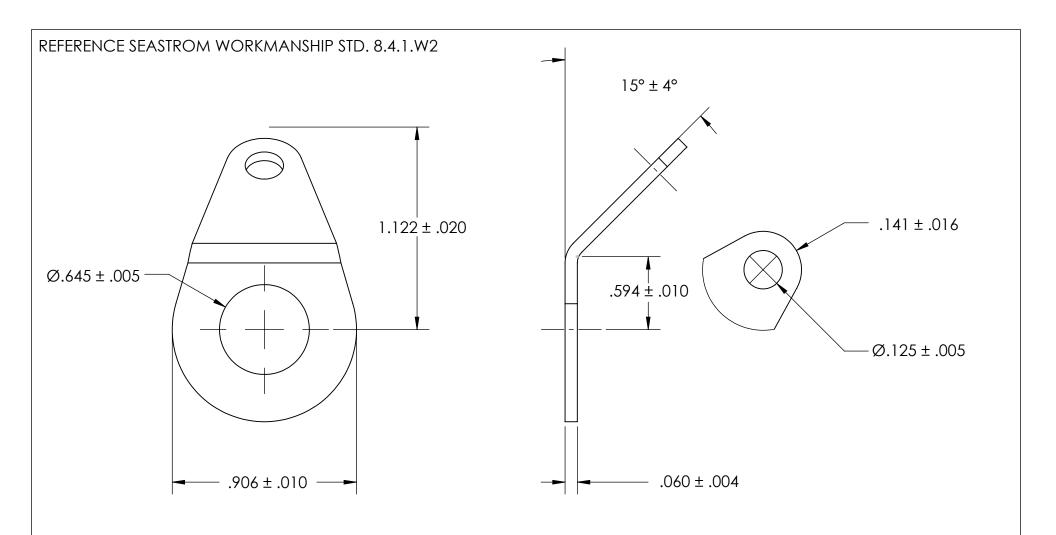

## NOTES:

- 1. PASSIVATE PER AMS2700 METHOD 1 TYPE 2 CLASS 1
- 2. DIMENSIONS APPLY PRIOR TO PLATING.

| PROPRIETARY AND CONFIDENTIAL       |
|------------------------------------|
| THE INFORMATION CONTAINED IN THIS  |
| DRAWING IS THE SOLE PROPERTY OF    |
| SEASTROM MANUFACTURING. ANY        |
| REPRODUCTION IN PART OR AS A WHOLE |
| WITHOUT THE WRITTEN PERMISSION OF  |
| SEASTROM MANUFACTURING IS          |
| PROHIBITED.                        |

|   | DIMENSIONS ARE IN INCHES TOLERANCES: FRACTIONAL±1/32 ANGULAR: MACH±1/2 Deg TWO PLACE DECIMAL ±.01 THREE PLACE DECIMAL ±.005 |           | NAME | DATE | SEASTROM MFG     |      |
|---|-----------------------------------------------------------------------------------------------------------------------------|-----------|------|------|------------------|------|
|   |                                                                                                                             | DRAWN     |      |      |                  |      |
|   |                                                                                                                             | CHECKED   |      |      | retaining washer |      |
|   |                                                                                                                             | ENG APPR. |      |      |                  |      |
|   |                                                                                                                             | MFG APPR. |      |      |                  |      |
|   | MATERIAL                                                                                                                    | Q.A.      |      |      |                  |      |
| E | 300 SERIES STAINLESS                                                                                                        | COMMENTS: |      |      | 7                |      |
|   | SEE NOTE 1                                                                                                                  |           |      |      |                  | REV. |
|   | DRAWING IS NOT TO SCALE                                                                                                     |           |      |      | A 5759-22-P -    |      |
|   |                                                                                                                             | 1         |      |      | I SHEET 1 OF     | F 1  |