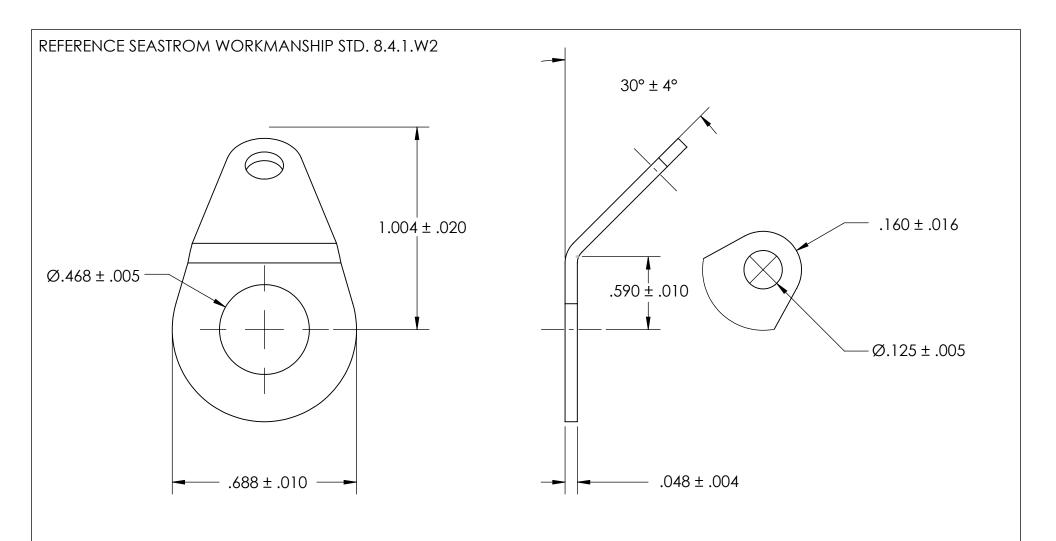

## NOTES:

- 1. PASSIVATE PER AMS2700 METHOD 1 TYPE 2 CLASS 1
- 2. DIMENSIONS APPLY PRIOR TO PLATING.

| PROPRIETARY AND CONFIDENTIAL       |
|------------------------------------|
| THE INFORMATION CONTAINED IN THIS  |
| DRAWING IS THE SOLE PROPERTY OF    |
| SEASTROM MANUFACTURING. ANY        |
| REPRODUCTION IN PART OR AS A WHOLE |
| WITHOUT THE WRITTEN PERMISSION OF  |
| SEASTROM MANUFACTURING IS          |
| PROHIBITED.                        |

|   | DIMENSIONS ARE IN INCHES TOLERANCES: FRACTIONAL±1/32 ANGULAR: MACH±1/2 Deg TWO PLACE DECIMAL ±.01 THREE PLACE DECIMAL ±.005 |           | NAME | DATE | SEASTROM MFG     |   |
|---|-----------------------------------------------------------------------------------------------------------------------------|-----------|------|------|------------------|---|
|   |                                                                                                                             | DRAWN     |      |      |                  |   |
|   |                                                                                                                             | CHECKED   |      |      | retaining washer |   |
|   |                                                                                                                             | ENG APPR. |      |      |                  |   |
|   |                                                                                                                             | MFG APPR. |      |      |                  |   |
|   | MATERIAL                                                                                                                    | Q.A.      |      |      |                  |   |
| E | 300 SERIES STAINLESS                                                                                                        | COMMENTS  | :    |      |                  |   |
|   | SEE NOTE 1                                                                                                                  |           |      |      | SIZE DWG. NO.    | - |
|   | DRAWING IS NOT TO SCALE                                                                                                     |           |      |      | A 5759-17-P -    |   |
|   |                                                                                                                             |           |      |      | SHEET 1 OF 1     |   |