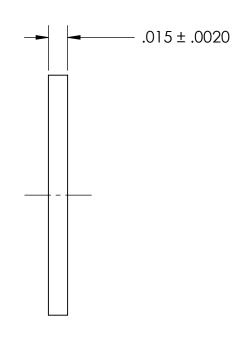

## REFERENCE SEASTROM WORKMANSHIP STD. 8.4.1.W2

## NOTES:

## 1. NONE

|                           |                                                                                                                                                                                                          | DIMENSIONS ARE IN INCHES TOLERANCES: FRACTIONAL±1/32 ANGULAR: MACH±1/2 Deg TWO PLACE DECIMAL ±.01 THREE PLACE DECIMAL ±.005 |           | NAME | DATE | SEASTROM MFG          |      |
|---------------------------|----------------------------------------------------------------------------------------------------------------------------------------------------------------------------------------------------------|-----------------------------------------------------------------------------------------------------------------------------|-----------|------|------|-----------------------|------|
|                           |                                                                                                                                                                                                          |                                                                                                                             | DRAWN     |      |      |                       |      |
|                           |                                                                                                                                                                                                          |                                                                                                                             | CHECKED   |      |      | INTERNAL NOTCH WASHER |      |
|                           |                                                                                                                                                                                                          |                                                                                                                             | ENG APPR. |      |      |                       |      |
|                           | PROPRIETARY AND CONFIDENTIAL                                                                                                                                                                             |                                                                                                                             | MFG APPR. |      |      |                       | ILIN |
| DRA<br>SEA<br>REP<br>WITH | THE INFORMATION CONTAINED IN THIS DRAWING IS THE SOLE PROPERTY OF SEASTROM MANUFACTURING. ANY REPRODUCTION IN PART OR AS A WHOLE WITHOUT THE WRITTEN PERMISSION OF SEASTROM MANUFACTURING IS PROHIBITED. | MATERIAL COLD ROLLED STEEL                                                                                                  | Q.A.      |      |      |                       |      |
|                           |                                                                                                                                                                                                          |                                                                                                                             | COMMENTS: |      |      |                       |      |
|                           |                                                                                                                                                                                                          | SEE NOTE 1                                                                                                                  |           |      |      | SIZE DWG. NO.         | REV  |
|                           |                                                                                                                                                                                                          | DRAWING IS NOT TO SCALE                                                                                                     |           |      |      | A 5750-32             | J-   |
|                           |                                                                                                                                                                                                          |                                                                                                                             |           |      |      | SHEET 1               | OF 1 |