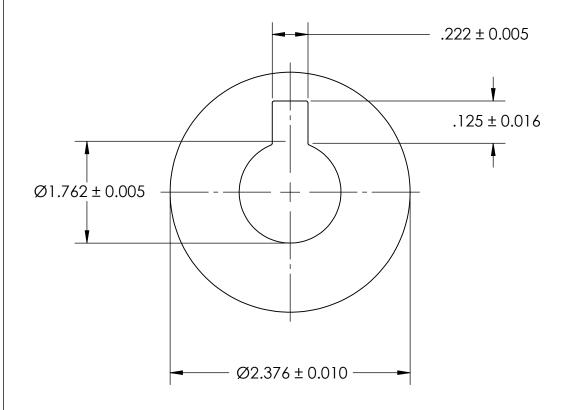

## REFERENCE SEASTROM WORKMANSHIP STD. 8.4.1.W2

## NOTES:

## 1. NONE

|                           |                                                                                                                                                                                                          | DIMENSIONS ARE IN INCHES TOLERANCES: FRACTIONAL±1/32 ANGULAR: MACH±1/2 Deg TWO PLACE DECIMAL ±.01 THREE PLACE DECIMAL ±.005 |           | NAME | DATE | SEASTROM MFG          |      |
|---------------------------|----------------------------------------------------------------------------------------------------------------------------------------------------------------------------------------------------------|-----------------------------------------------------------------------------------------------------------------------------|-----------|------|------|-----------------------|------|
|                           |                                                                                                                                                                                                          |                                                                                                                             | DRAWN     |      |      |                       |      |
|                           |                                                                                                                                                                                                          |                                                                                                                             | CHECKED   |      |      | INTERNAL NOTCH WASHER |      |
|                           |                                                                                                                                                                                                          |                                                                                                                             | ENG APPR. |      |      |                       |      |
|                           | PROPRIETARY AND CONFIDENTIAL                                                                                                                                                                             |                                                                                                                             | MFG APPR. |      |      |                       | ILIN |
| DRA<br>SEA<br>REP<br>WITH | THE INFORMATION CONTAINED IN THIS DRAWING IS THE SOLE PROPERTY OF SEASTROM MANUFACTURING. ANY REPRODUCTION IN PART OR AS A WHOLE WITHOUT THE WRITTEN PERMISSION OF SEASTROM MANUFACTURING IS PROHIBITED. | MATERIAL COLD ROLLED STEEL                                                                                                  | Q.A.      |      |      |                       |      |
|                           |                                                                                                                                                                                                          |                                                                                                                             | COMMENTS: |      |      |                       |      |
|                           |                                                                                                                                                                                                          | SEE NOTE 1                                                                                                                  |           |      |      | SIZE DWG. NO.         | REV  |
|                           |                                                                                                                                                                                                          | DRAWING IS NOT TO SCALE                                                                                                     |           |      |      | A 5750-32             | J-   |
|                           |                                                                                                                                                                                                          |                                                                                                                             |           |      |      | SHEET 1               | OF 1 |