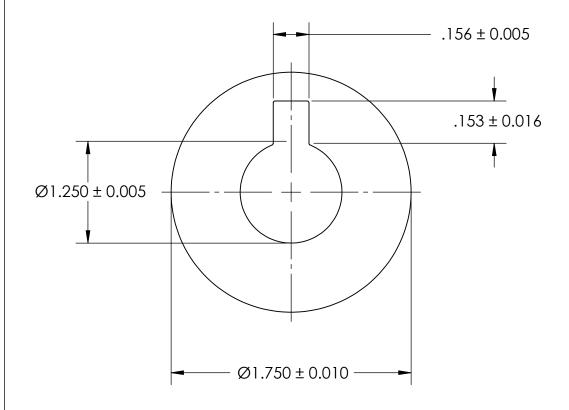

## REFERENCE SEASTROM WORKMANSHIP STD. 8.4.1.W2

NOTES:

1. NONE

|                                                                                                                                        | DIMENSIONS ARE IN INCHES TOLERANCES: FRACTIONAL±1/32 ANGULAR: MACH±1/2 Deg TWO PLACE DECIMAL ±.01 THREE PLACE DECIMAL ±.005 |           | NAME | DATE | SEASTROM MFG          |
|----------------------------------------------------------------------------------------------------------------------------------------|-----------------------------------------------------------------------------------------------------------------------------|-----------|------|------|-----------------------|
|                                                                                                                                        |                                                                                                                             | DRAWN     |      |      |                       |
|                                                                                                                                        |                                                                                                                             | CHECKED   |      |      |                       |
|                                                                                                                                        |                                                                                                                             | ENG APPR. |      |      | INTERNAL NOTCH WASHER |
| PROPRIETARY AND CONFIDENTIAL                                                                                                           |                                                                                                                             | MFG APPR. |      |      | INTERNAL NOTCH WASHER |
| THE INFORMATION CONTAINED IN THIS DRAWING IS THE SOLE PROPERTY OF                                                                      | MATERIAL                                                                                                                    | Q.A.      |      |      |                       |
| SEASTROM MANUFACTURING. ANY REPRODUCTION IN PART OR AS A WHOLE WITHOUT THE WRITTEN PERMISSION OF SEASTROM MANUFACTURING IS PROHIBITED. | COLD ROLLED STEEL                                                                                                           | COMMENTS: |      |      |                       |
|                                                                                                                                        | SEE NOTE 1                                                                                                                  |           |      |      | SIZE DWG, NO.         |
|                                                                                                                                        | DRAWING IS NOT TO SCALE                                                                                                     |           |      |      | A 5750-24  -          |