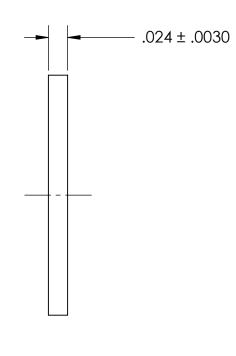

## REFERENCE SEASTROM WORKMANSHIP STD. 8.4.1.W2

NOTES:

1. NONE

|                                                                                                                                        | DIMENSIONS ARE IN INCHES TOLERANCES: FRACTIONAL±1/32 ANGULAR: MACH±1/2 Deg TWO PLACE DECIMAL ±.01 THREE PLACE DECIMAL ±.005 |           | NAME | DATE | SEASTROM MFG          |
|----------------------------------------------------------------------------------------------------------------------------------------|-----------------------------------------------------------------------------------------------------------------------------|-----------|------|------|-----------------------|
|                                                                                                                                        |                                                                                                                             | DRAWN     |      |      |                       |
|                                                                                                                                        |                                                                                                                             | CHECKED   |      |      |                       |
|                                                                                                                                        |                                                                                                                             | ENG APPR. |      |      | INTERNAL NOTCH WASHER |
| PROPRIETARY AND CONFIDENTIAL                                                                                                           |                                                                                                                             | MFG APPR. |      |      | INTERNAL NOTCH WASHER |
| THE INFORMATION CONTAINED IN THIS DRAWING IS THE SOLE PROPERTY OF                                                                      | MATERIAL                                                                                                                    | Q.A.      |      |      |                       |
| SEASTROM MANUFACTURING. ANY REPRODUCTION IN PART OR AS A WHOLE WITHOUT THE WRITTEN PERMISSION OF SEASTROM MANUFACTURING IS PROHIBITED. | COLD ROLLED STEEL                                                                                                           | COMMENTS: |      |      |                       |
|                                                                                                                                        | SEE NOTE 1                                                                                                                  |           |      |      | SIZE DWG, NO.         |
|                                                                                                                                        | DRAWING IS NOT TO SCALE                                                                                                     |           |      |      | A 5750-24  -          |