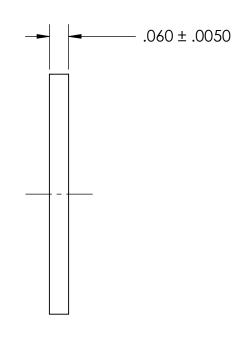

## REFERENCE SEASTROM WORKMANSHIP STD. 8.4.1.W2

## NOTES:

## 1. NONE

|     |                                                                                                                                                                                                                                       | DIMENSIONS ARE IN INCHES                                |           | NAME | DATE |                       |           |
|-----|---------------------------------------------------------------------------------------------------------------------------------------------------------------------------------------------------------------------------------------|---------------------------------------------------------|-----------|------|------|-----------------------|-----------|
|     |                                                                                                                                                                                                                                       | TOLERANCES:<br>FRACTIONAL±1/32<br>ANGULAR: MACH±1/2 Deg | DRAWN     |      |      | SEASTROM MFG          |           |
|     |                                                                                                                                                                                                                                       |                                                         | CHECKED   |      |      |                       |           |
|     | PROPRIETARY AND CONFIDENTIAL THE INFORMATION CONTAINED IN THIS DRAWING IS THE SOLE PROPERTY OF SEASTROM MANUFACTURING. ANY REPRODUCTION IN PART OR AS A WHOLE WITHOUT THE WRITTEN PERMISSION OF SEASTROM MANUFACTURING IS PROHIBITED. | TWO PLACE DECIMAL ±.01 THREE PLACE DECIMAL ±.005        | ENG APPR. |      |      | INTERNAL NOTCH WASHER | ED        |
| П   |                                                                                                                                                                                                                                       |                                                         | MFG APPR. |      |      |                       |           |
|     |                                                                                                                                                                                                                                       | MATERIAL COLD ROLLED STEEL                              | Q.A.      |      |      |                       |           |
| 1 7 |                                                                                                                                                                                                                                       |                                                         | COMMENTS: |      |      |                       |           |
| ١   |                                                                                                                                                                                                                                       | SEE NOTE 1                                              |           |      |      | SIZE DWG. NO.         | REV.      |
| 1   |                                                                                                                                                                                                                                       | DRAWING IS NOT TO SCALE                                 |           |      |      | A 5750-2              | <u> -</u> |
|     |                                                                                                                                                                                                                                       |                                                         | 1         |      |      | SHEET 1 C             | OF 1      |