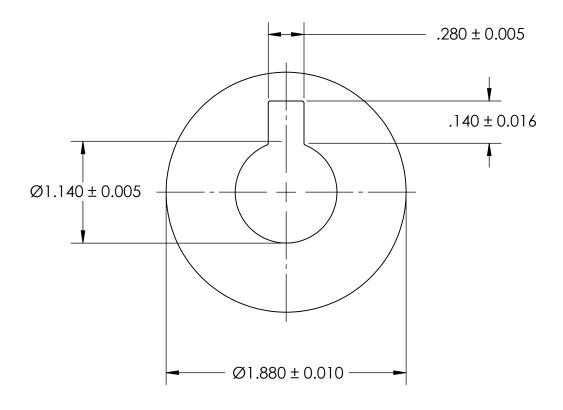

## REFERENCE SEASTROM WORKMANSHIP STD. 8.4.1.W2

## NOTES:

## 1. NONE

|     |                                                                                                                                                                                                                                       | DIMENSIONS ARE IN INCHES                                |           | NAME | DATE |                       |           |
|-----|---------------------------------------------------------------------------------------------------------------------------------------------------------------------------------------------------------------------------------------|---------------------------------------------------------|-----------|------|------|-----------------------|-----------|
|     |                                                                                                                                                                                                                                       | TOLERANCES:<br>FRACTIONAL±1/32<br>ANGULAR: MACH±1/2 Deg | DRAWN     |      |      | SEASTROM MFG          |           |
|     |                                                                                                                                                                                                                                       |                                                         | CHECKED   |      |      |                       |           |
|     | PROPRIETARY AND CONFIDENTIAL THE INFORMATION CONTAINED IN THIS DRAWING IS THE SOLE PROPERTY OF SEASTROM MANUFACTURING. ANY REPRODUCTION IN PART OR AS A WHOLE WITHOUT THE WRITTEN PERMISSION OF SEASTROM MANUFACTURING IS PROHIBITED. | TWO PLACE DECIMAL ±.01 THREE PLACE DECIMAL ±.005        | ENG APPR. |      |      | INTERNAL NOTCH WASHER | ED        |
| П   |                                                                                                                                                                                                                                       |                                                         | MFG APPR. |      |      |                       |           |
|     |                                                                                                                                                                                                                                       | MATERIAL COLD ROLLED STEEL                              | Q.A.      |      |      |                       |           |
| 1 7 |                                                                                                                                                                                                                                       |                                                         | COMMENTS: |      |      |                       |           |
| ١   |                                                                                                                                                                                                                                       | SEE NOTE 1                                              |           |      |      | SIZE DWG. NO.         | REV.      |
| 1   |                                                                                                                                                                                                                                       | DRAWING IS NOT TO SCALE                                 |           |      |      | A 5750-2              | <u> -</u> |
|     |                                                                                                                                                                                                                                       |                                                         | 1         |      |      | SHEET 1 C             | OF 1      |