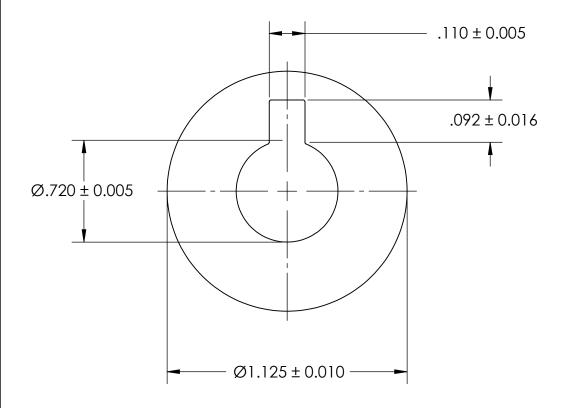

## REFERENCE SEASTROM WORKMANSHIP STD. 8.4.1.W2

NOTES:

1. NONE

| PROPRIETARY AND CONFIDENTIAL THE INFORMATION CONTAINED IN THIS DRAWING IS THE SOLE PROPERTY OF SEASTROM MANUFACTURING. ANY REPRODUCTION IN PART OR AS A WHOLE WITHOUT THE WRITTEN PERMISSION OF SEASTROM MANUFACTURING IS PROHIBITED. | DIMENSIONS ARE IN INCHES TOLERANCES: FRACTIONAL±1/32 ANGULAR: MACH±1/2 Deg TWO PLACE DECIMAL ±.01 THREE PLACE DECIMAL ±.005 | DRAWN     | NAME | DATE | SEASTROM MFG          |    |
|---------------------------------------------------------------------------------------------------------------------------------------------------------------------------------------------------------------------------------------|-----------------------------------------------------------------------------------------------------------------------------|-----------|------|------|-----------------------|----|
|                                                                                                                                                                                                                                       |                                                                                                                             | CHECKED   |      |      |                       |    |
|                                                                                                                                                                                                                                       |                                                                                                                             | ENG APPR. |      |      | INTERNAL NOTCH WASHER |    |
|                                                                                                                                                                                                                                       |                                                                                                                             | MFG APPR. |      |      | INTERNAL NOTCH WASHER |    |
|                                                                                                                                                                                                                                       | MATERIAL COLD ROLLED STEEL                                                                                                  | Q.A.      |      |      |                       |    |
|                                                                                                                                                                                                                                       |                                                                                                                             | COMMENTS: |      |      |                       |    |
|                                                                                                                                                                                                                                       | SEE NOTE 1                                                                                                                  |           |      |      | SIZE DWG. NO.         | V. |
|                                                                                                                                                                                                                                       | DRAWING IS NOT TO SCALE                                                                                                     |           |      |      | <b>A</b> 5750-16 -    |    |
|                                                                                                                                                                                                                                       |                                                                                                                             |           |      |      | SHEET 1 OF            | 1  |