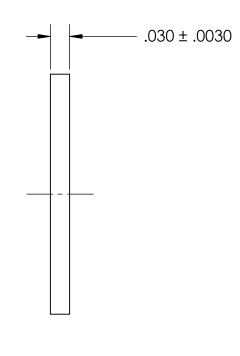

## REFERENCE SEASTROM WORKMANSHIP STD. 8.4.1.W2

NOTES:

1. NONE

| PROPRIETARY AND CONFIDENTIAL THE INFORMATION CONTAINED IN THIS DRAWING IS THE SOLE PROPERTY OF SEASTROM MANUFACTURING. ANY REPRODUCTION IN PART OR AS A WHOLE WITHOUT THE WRITTEN PERMISSION OF SEASTROM MANUFACTURING IS PROHIBITED. | DIMENSIONS ARE IN INCHES TOLERANCES: FRACTIONAL±1/32 ANGULAR: MACH±1/2 Deg TWO PLACE DECIMAL ±.01 THREE PLACE DECIMAL ±.005 | DRAWN     | NAME | DATE | SEASTROM MFG          |    |
|---------------------------------------------------------------------------------------------------------------------------------------------------------------------------------------------------------------------------------------|-----------------------------------------------------------------------------------------------------------------------------|-----------|------|------|-----------------------|----|
|                                                                                                                                                                                                                                       |                                                                                                                             | CHECKED   |      |      |                       |    |
|                                                                                                                                                                                                                                       |                                                                                                                             | ENG APPR. |      |      | INTERNAL NOTCH WASHER |    |
|                                                                                                                                                                                                                                       |                                                                                                                             | MFG APPR. |      |      | INTERNAL NOTCH WASHER |    |
|                                                                                                                                                                                                                                       | MATERIAL COLD ROLLED STEEL                                                                                                  | Q.A.      |      |      |                       |    |
|                                                                                                                                                                                                                                       |                                                                                                                             | COMMENTS: |      |      |                       |    |
|                                                                                                                                                                                                                                       | SEE NOTE 1                                                                                                                  |           |      |      | SIZE DWG. NO.         | V. |
|                                                                                                                                                                                                                                       | DRAWING IS NOT TO SCALE                                                                                                     |           |      |      | <b>A</b> 5750-16 -    |    |
|                                                                                                                                                                                                                                       |                                                                                                                             |           |      |      | SHEET 1 OF            | 1  |