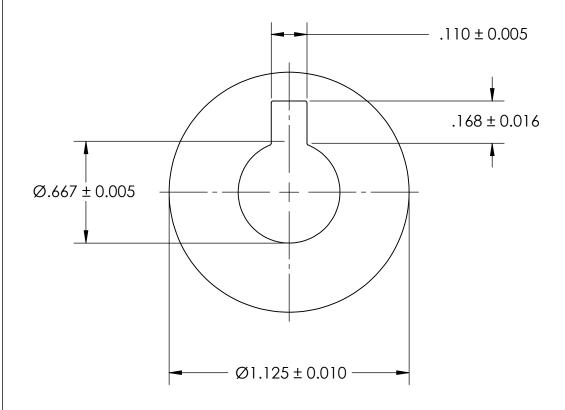

## REFERENCE SEASTROM WORKMANSHIP STD. 8.4.1.W2

NOTES:

1. NONE

|                                                                                                                                        | DIMENSIONS ARE IN INCHES TOLERANCES: FRACTIONAL±1/32 ANGULAR: MACH±1/2 Deg TWO PLACE DECIMAL ±.01 THREE PLACE DECIMAL ±.005 |           | NAME | DATE | SEASTROM MFG          |
|----------------------------------------------------------------------------------------------------------------------------------------|-----------------------------------------------------------------------------------------------------------------------------|-----------|------|------|-----------------------|
|                                                                                                                                        |                                                                                                                             | DRAWN     |      |      |                       |
|                                                                                                                                        |                                                                                                                             | CHECKED   |      |      |                       |
|                                                                                                                                        |                                                                                                                             | ENG APPR. |      |      | INTERNAL NOTCH WASHER |
| PROPRIETARY AND CONFIDENTIAL                                                                                                           |                                                                                                                             | MFG APPR. |      |      | INTERNAL NOTCH WASHER |
| THE INFORMATION CONTAINED IN THIS DRAWING IS THE SOLE PROPERTY OF                                                                      | MATERIAL                                                                                                                    | Q.A.      |      |      |                       |
| SEASTROM MANUFACTURING. ANY REPRODUCTION IN PART OR AS A WHOLE WITHOUT THE WRITTEN PERMISSION OF SEASTROM MANUFACTURING IS PROHIBITED. | COLD ROLLED STEEL                                                                                                           | COMMENTS: |      |      |                       |
|                                                                                                                                        | SEE NOTE 1                                                                                                                  |           |      |      | SIZE DWG. NO.         |
|                                                                                                                                        | DRAWING IS NOT TO SCALE                                                                                                     |           |      |      | <b>A</b> 5750-12 -    |
|                                                                                                                                        |                                                                                                                             |           |      |      | SHEET 1 OF 1          |