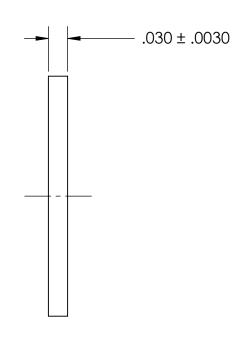

## REFERENCE SEASTROM WORKMANSHIP STD. 8.4.1.W2

NOTES:

1. NONE

|                                                                                                                                        | DIMENSIONS ARE IN INCHES TOLERANCES: FRACTIONAL±1/32 ANGULAR: MACH±1/2 Deg TWO PLACE DECIMAL ±.01 THREE PLACE DECIMAL ±.005 |           | NAME | DATE | SEASTROM MFG          |
|----------------------------------------------------------------------------------------------------------------------------------------|-----------------------------------------------------------------------------------------------------------------------------|-----------|------|------|-----------------------|
|                                                                                                                                        |                                                                                                                             | DRAWN     |      |      |                       |
|                                                                                                                                        |                                                                                                                             | CHECKED   |      |      |                       |
|                                                                                                                                        |                                                                                                                             | ENG APPR. |      |      | INTERNAL NOTCH WASHER |
| PROPRIETARY AND CONFIDENTIAL                                                                                                           |                                                                                                                             | MFG APPR. |      |      | INTERNAL NOTCH WASHER |
| THE INFORMATION CONTAINED IN THIS DRAWING IS THE SOLE PROPERTY OF                                                                      | MATERIAL                                                                                                                    | Q.A.      |      |      |                       |
| SEASTROM MANUFACTURING. ANY REPRODUCTION IN PART OR AS A WHOLE WITHOUT THE WRITTEN PERMISSION OF SEASTROM MANUFACTURING IS PROHIBITED. | COLD ROLLED STEEL                                                                                                           | COMMENTS: |      |      |                       |
|                                                                                                                                        | SEE NOTE 1                                                                                                                  |           |      |      | SIZE DWG. NO.         |
|                                                                                                                                        | DRAWING IS NOT TO SCALE                                                                                                     |           |      |      | <b>A</b> 5750-12 -    |
|                                                                                                                                        |                                                                                                                             |           |      |      | SHEET 1 OF 1          |