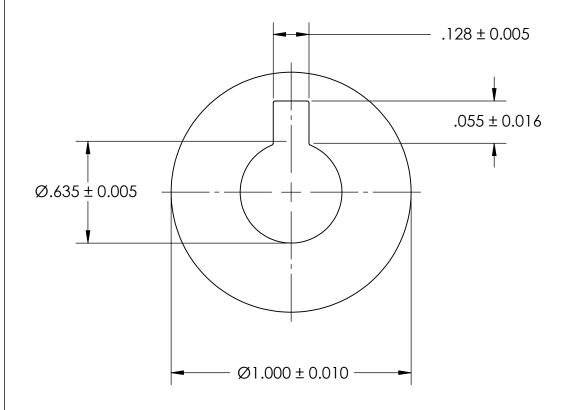

## REFERENCE SEASTROM WORKMANSHIP STD. 8.4.1.W2

NOTES:

1. NONE

| PROPRIETARY AND CONFIDENTIAL THE INFORMATION CONTAINED IN THIS DRAWING IS THE SOLE PROPERTY OF SEASTROM MANUFACTURING. ANY REPRODUCTION IN PART OR AS A WHOLE WITHOUT THE WRITTEN PERMISSION OF SEASTROM MANUFACTURING IS PROHIBITED. | DIMENSIONS ARE IN INCHES TOLERANCES: FRACTIONAL±1/32 ANGULAR: MACH±1/2 Deg TWO PLACE DECIMAL ±.01 THREE PLACE DECIMAL ±.005 | DRAWN          | NAME | DATE | SEASTROM MFG          |    |
|---------------------------------------------------------------------------------------------------------------------------------------------------------------------------------------------------------------------------------------|-----------------------------------------------------------------------------------------------------------------------------|----------------|------|------|-----------------------|----|
|                                                                                                                                                                                                                                       |                                                                                                                             | CHECKED        |      |      |                       | ٦  |
|                                                                                                                                                                                                                                       |                                                                                                                             | ENG APPR.      |      |      | INTERNAL NOTCH WASHER |    |
|                                                                                                                                                                                                                                       |                                                                                                                             | MFG APPR.      |      |      | INTERNAL NOTCH WASHER | ٠  |
|                                                                                                                                                                                                                                       | MATERIAL COLD ROLLED STEEL                                                                                                  | Q.A. COMMENTS: |      |      |                       |    |
|                                                                                                                                                                                                                                       | SEE NOTE 1                                                                                                                  |                |      |      | SIZE DWG. NO. REV     | V. |
|                                                                                                                                                                                                                                       | DRAWING IS NOT TO SCALE                                                                                                     |                |      |      | SHEET 1 OF 1          | 1  |