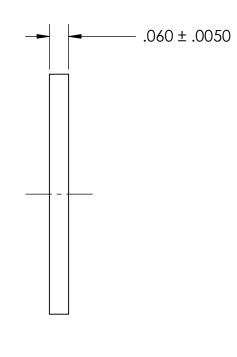

## REFERENCE SEASTROM WORKMANSHIP STD. 8.4.1.W2

NOTES:

1. NONE

| PROPRIETARY AND CONFIDENTIAL THE INFORMATION CONTAINED IN THIS DRAWING IS THE SOLE PROPERTY OF SEASTROM MANUFACTURING. ANY REPRODUCTION IN PART OR AS A WHOLE WITHOUT THE WRITTEN PERMISSION OF SEASTROM MANUFACTURING IS PROHIBITED. | DIMENSIONS ARE IN INCHES TOLERANCES: FRACTIONAL±1/32 ANGULAR: MACH±1/2 Deg TWO PLACE DECIMAL ±.01 THREE PLACE DECIMAL ±.005 | DRAWN          | NAME | DATE | SEASTROM MFG          |    |
|---------------------------------------------------------------------------------------------------------------------------------------------------------------------------------------------------------------------------------------|-----------------------------------------------------------------------------------------------------------------------------|----------------|------|------|-----------------------|----|
|                                                                                                                                                                                                                                       |                                                                                                                             | CHECKED        |      |      |                       | ٦  |
|                                                                                                                                                                                                                                       |                                                                                                                             | ENG APPR.      |      |      | INTERNAL NOTCH WASHER |    |
|                                                                                                                                                                                                                                       |                                                                                                                             | MFG APPR.      |      |      | INTERNAL NOTCH WASHER | ٠  |
|                                                                                                                                                                                                                                       | MATERIAL COLD ROLLED STEEL                                                                                                  | Q.A. COMMENTS: |      |      |                       |    |
|                                                                                                                                                                                                                                       | SEE NOTE 1                                                                                                                  |                |      |      | SIZE DWG. NO. REV     | V. |
|                                                                                                                                                                                                                                       | DRAWING IS NOT TO SCALE                                                                                                     |                |      |      | SHEET 1 OF 1          | 1  |