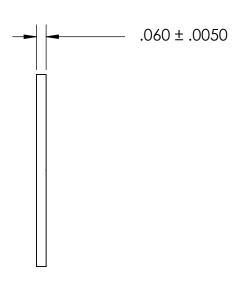

NOTES:

1. NONE

|                                                                                                                                        | DIMENSIONS ARE IN INCHES TOLERANCES:             | DRAWN     | NAME | DATE | SEASTROM MFG         |  |
|----------------------------------------------------------------------------------------------------------------------------------------|--------------------------------------------------|-----------|------|------|----------------------|--|
|                                                                                                                                        | FRACTIONAL±1/32<br>ANGULAR: MACH±1/2 Deg         | CHECKED   |      |      |                      |  |
| PROPRIETARY AND CONFIDENTIAL                                                                                                           | TWO PLACE DECIMAL ±.01 THREE PLACE DECIMAL ±.005 | ENG APPR. |      |      | INTERNAL TAB WASHER  |  |
|                                                                                                                                        |                                                  | MFG APPR. |      |      | INTERNAL TAD WASHER  |  |
| THE INFORMATION CONTAINED IN THIS  DRAWING IS THE SOLE PROPERTY OF                                                                     | MATERIAL                                         | Q.A.      |      |      |                      |  |
| SEASTROM MANUFACTURING. ANY REPRODUCTION IN PART OR AS A WHOLE WITHOUT THE WRITTEN PERMISSION OF SEASTROM MANUFACTURING IS PROHIBITED. | COLD ROLLED STEEL                                | COMMENTS: |      |      |                      |  |
|                                                                                                                                        | SEE NOTE 1                                       |           |      |      | SIZE DWG. NO.        |  |
|                                                                                                                                        | DRAWING IS NOT TO SCALE                          |           |      |      | <b>A</b>   5746-9  - |  |
|                                                                                                                                        |                                                  |           |      |      | SHEET 1 OF 1         |  |