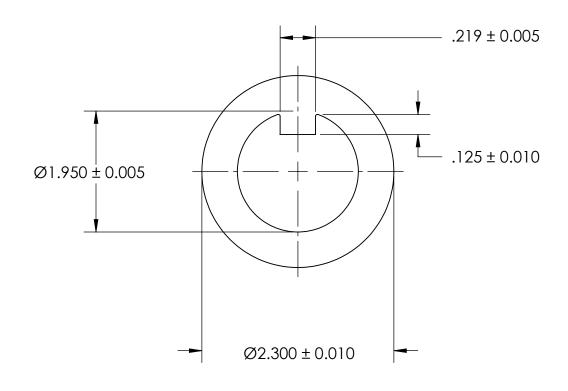

NOTES:

1. NONE

|                                                                                                                                        | DIMENSIONS ARE IN INCHES TOLERANCES:             | DRAWN     | NAME | DATE | SEASTROM MFG         |  |
|----------------------------------------------------------------------------------------------------------------------------------------|--------------------------------------------------|-----------|------|------|----------------------|--|
|                                                                                                                                        | FRACTIONAL±1/32<br>ANGULAR: MACH±1/2 Deg         | CHECKED   |      |      |                      |  |
| PROPRIETARY AND CONFIDENTIAL                                                                                                           | TWO PLACE DECIMAL ±.01 THREE PLACE DECIMAL ±.005 | ENG APPR. |      |      | INTERNAL TAB WASHER  |  |
|                                                                                                                                        |                                                  | MFG APPR. |      |      | INTERNAL TAD WASHER  |  |
| THE INFORMATION CONTAINED IN THIS  DRAWING IS THE SOLE PROPERTY OF                                                                     | MATERIAL                                         | Q.A.      |      |      |                      |  |
| SEASTROM MANUFACTURING. ANY REPRODUCTION IN PART OR AS A WHOLE WITHOUT THE WRITTEN PERMISSION OF SEASTROM MANUFACTURING IS PROHIBITED. | COLD ROLLED STEEL                                | COMMENTS: |      |      |                      |  |
|                                                                                                                                        | SEE NOTE 1                                       |           |      |      | SIZE DWG. NO.        |  |
|                                                                                                                                        | DRAWING IS NOT TO SCALE                          |           |      |      | <b>A</b>   5746-9  - |  |
|                                                                                                                                        |                                                  |           |      |      | SHEET 1 OF 1         |  |