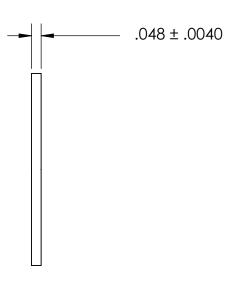

## REFERENCE SEASTROM WORKMANSHIP STD. 8.4.1.W2

## NOTES:

## 1. NONE

|             |                                                                                                                                                                                       | DIMENSIONS ARE IN INCHES                 |           | NAME | DATE | CEACIDONA NACO                       |
|-------------|---------------------------------------------------------------------------------------------------------------------------------------------------------------------------------------|------------------------------------------|-----------|------|------|--------------------------------------|
|             |                                                                                                                                                                                       | TOLERANCES:                              | DRAWN     |      |      | SEASTROM MFG                         |
|             |                                                                                                                                                                                       | FRACTIONAL±1/32<br>ANGULAR: MACH±1/2 Dea | CHECKED   |      |      |                                      |
|             |                                                                                                                                                                                       | TWO PLACE DECIMAL ±.01                   | ENG APPR. |      |      | INTERNAL TAB WASHER                  |
|             | PROPRIETARY AND CONFIDENTIAL                                                                                                                                                          | THREE PLACE DECIMAL ±.005                | MFG APPR. |      |      | INTERNAL TAD WASHER                  |
| - 1         | HE INFORMATION CONTAINED IN THIS                                                                                                                                                      | MATERIAL                                 | Q.A.      |      |      |                                      |
| S<br>F<br>V | Drawing is the sole property of<br>Seastrom Manufacturing. Any<br>Reproduction in part or as a whole<br>Without the Written Permission of<br>Seastrom Manufacturing is<br>Prohibited. | COLD ROLLED STEEL                        | COMMENTS: |      |      |                                      |
|             |                                                                                                                                                                                       | SEE NOTE 1                               |           |      |      | SIZE DWG. NO.                        |
|             |                                                                                                                                                                                       | DRAWING IS NOT TO SCALE                  |           |      |      | <b>A</b>   5746-5   -   SHEET 1 OF 1 |