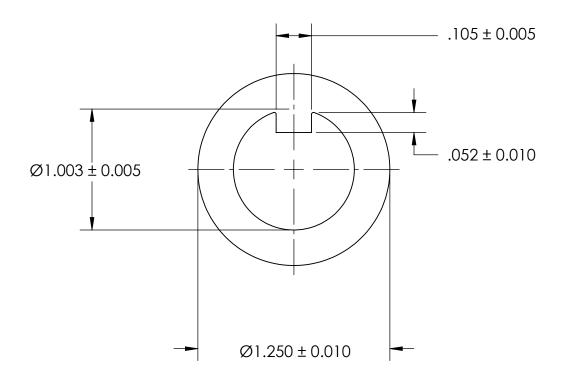

## REFERENCE SEASTROM WORKMANSHIP STD. 8.4.1.W2

## NOTES:

## 1. NONE

|             |                                                                                                                                                                                       | DIMENSIONS ARE IN INCHES                 |           | NAME | DATE | CEACIDONA NACO                       |
|-------------|---------------------------------------------------------------------------------------------------------------------------------------------------------------------------------------|------------------------------------------|-----------|------|------|--------------------------------------|
|             |                                                                                                                                                                                       | TOLERANCES:                              | DRAWN     |      |      | SEASTROM MFG                         |
|             |                                                                                                                                                                                       | FRACTIONAL±1/32<br>ANGULAR: MACH±1/2 Dea | CHECKED   |      |      |                                      |
|             |                                                                                                                                                                                       | TWO PLACE DECIMAL ±.01                   | ENG APPR. |      |      | INTERNAL TAB WASHER                  |
|             | PROPRIETARY AND CONFIDENTIAL                                                                                                                                                          | THREE PLACE DECIMAL ±.005                | MFG APPR. |      |      | INTERNAL TAD WASHER                  |
| - 1         | HE INFORMATION CONTAINED IN THIS                                                                                                                                                      | MATERIAL                                 | Q.A.      |      |      |                                      |
| S<br>F<br>V | Drawing is the sole property of<br>Seastrom Manufacturing. Any<br>Reproduction in part or as a whole<br>Without the Written Permission of<br>Seastrom Manufacturing is<br>Prohibited. | COLD ROLLED STEEL                        | COMMENTS: |      |      |                                      |
|             |                                                                                                                                                                                       | SEE NOTE 1                               |           |      |      | SIZE DWG. NO.                        |
|             |                                                                                                                                                                                       | DRAWING IS NOT TO SCALE                  |           |      |      | <b>A</b>   5746-5   -   SHEET 1 OF 1 |