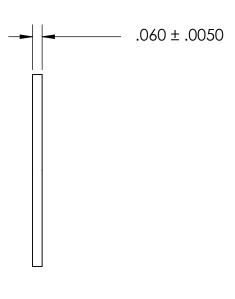

## REFERENCE SEASTROM WORKMANSHIP STD. 8.4.1.W2

## NOTES:

## 1. NONE

|                                                                                                                                                                                                          | DIMENSIONS ARE IN INCHES TOLERANCES: FRACTIONAL±1/32 ANGULAR: MACH±1/2 Deg TWO PLACE DECIMAL ±.01 THREE PLACE DECIMAL ±.005 | DRAWN     | NAME | DATE | SEASTROM MFG          |          |
|----------------------------------------------------------------------------------------------------------------------------------------------------------------------------------------------------------|-----------------------------------------------------------------------------------------------------------------------------|-----------|------|------|-----------------------|----------|
|                                                                                                                                                                                                          |                                                                                                                             | CHECKED   |      |      | 02/1011(07)(17)       |          |
|                                                                                                                                                                                                          |                                                                                                                             | ENG APPR. |      |      | INTERNAL TAB WASHER   |          |
| PROPRIETARY AND CONFIDENTIAL                                                                                                                                                                             |                                                                                                                             | MFG APPR. |      |      | INTERNAL TAD WASHER   |          |
| THE INFORMATION CONTAINED IN THIS DRAWING IS THE SOLE PROPERTY OF SEASTROM MANUFACTURING. ANY REPRODUCTION IN PART OR AS A WHOLE WITHOUT THE WRITTEN PERMISSION OF SEASTROM MANUFACTURING IS PROHIBITED. | MATERIAL COLD ROLLED STEEL                                                                                                  | Q.A.      |      |      |                       |          |
|                                                                                                                                                                                                          |                                                                                                                             | COMMENTS: |      |      |                       |          |
|                                                                                                                                                                                                          | SEE NOTE 1                                                                                                                  |           |      |      |                       | REV.     |
|                                                                                                                                                                                                          | DRAWING IS NOT TO SCALE                                                                                                     |           |      |      | A 5746-40   SHEET 1 0 | -<br>F 1 |