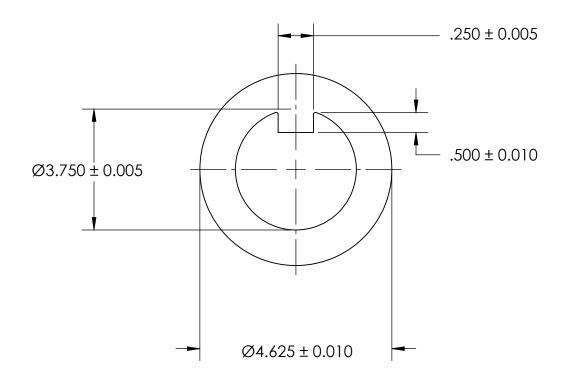

## REFERENCE SEASTROM WORKMANSHIP STD. 8.4.1.W2

## NOTES:

## 1. NONE

|                                                                                                                                                                                                          | DIMENSIONS ARE IN INCHES TOLERANCES: FRACTIONAL±1/32 ANGULAR: MACH±1/2 Deg TWO PLACE DECIMAL ±.01 THREE PLACE DECIMAL ±.005 | DRAWN     | NAME | DATE | SEASTROM MFG          |          |
|----------------------------------------------------------------------------------------------------------------------------------------------------------------------------------------------------------|-----------------------------------------------------------------------------------------------------------------------------|-----------|------|------|-----------------------|----------|
|                                                                                                                                                                                                          |                                                                                                                             | CHECKED   |      |      | 02/1011(07)(17)       |          |
|                                                                                                                                                                                                          |                                                                                                                             | ENG APPR. |      |      | INTERNAL TAB WASHER   |          |
| PROPRIETARY AND CONFIDENTIAL                                                                                                                                                                             |                                                                                                                             | MFG APPR. |      |      | INTERNAL TAD WASHER   |          |
| THE INFORMATION CONTAINED IN THIS DRAWING IS THE SOLE PROPERTY OF SEASTROM MANUFACTURING. ANY REPRODUCTION IN PART OR AS A WHOLE WITHOUT THE WRITTEN PERMISSION OF SEASTROM MANUFACTURING IS PROHIBITED. | MATERIAL COLD ROLLED STEEL                                                                                                  | Q.A.      |      |      |                       |          |
|                                                                                                                                                                                                          |                                                                                                                             | COMMENTS: |      |      |                       |          |
|                                                                                                                                                                                                          | SEE NOTE 1                                                                                                                  |           |      |      |                       | REV.     |
|                                                                                                                                                                                                          | DRAWING IS NOT TO SCALE                                                                                                     |           |      |      | A 5746-40   SHEET 1 0 | -<br>F 1 |