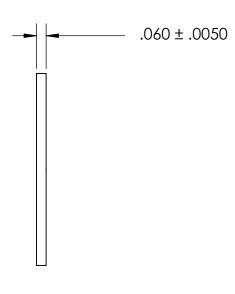

## REFERENCE SEASTROM WORKMANSHIP STD. 8.4.1.W2

NOTES:

1. NONE

|                                                                                                                                        | DIMENSIONS ARE IN INCHES TOLERANCES:             | DRAWN     | NAME | DATE | SEASTROM MFG         |  |
|----------------------------------------------------------------------------------------------------------------------------------------|--------------------------------------------------|-----------|------|------|----------------------|--|
|                                                                                                                                        | FRACTIONAL±1/32<br>ANGULAR: MACH±1/2 Deg         | CHECKED   |      |      |                      |  |
| PROPRIETARY AND CONFIDENTIAL                                                                                                           | TWO PLACE DECIMAL ±.01 THREE PLACE DECIMAL ±.005 | ENG APPR. |      |      | INTERNAL TAB WASHER  |  |
|                                                                                                                                        |                                                  | MFG APPR. |      |      | INTERNAL TAD WASTIER |  |
| THE INFORMATION CONTAINED IN THIS  DRAWING IS THE SOLE PROPERTY OF                                                                     | MATERIAL                                         | Q.A.      |      |      |                      |  |
| SEASTROM MANUFACTURING. ANY REPRODUCTION IN PART OR AS A WHOLE WITHOUT THE WRITTEN PERMISSION OF SEASTROM MANUFACTURING IS PROHIBITED. | COLD ROLLED STEEL                                | COMMENTS: |      |      |                      |  |
|                                                                                                                                        | SEE NOTE 1                                       |           |      |      | SIZE DWG. NO.        |  |
|                                                                                                                                        | DRAWING IS NOT TO SCALE                          |           |      |      | <b>A</b>   5746-4  - |  |
|                                                                                                                                        |                                                  |           |      |      | SHEET 1 OF 1         |  |