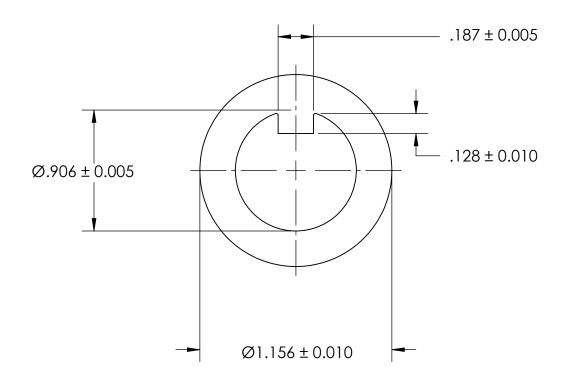

## REFERENCE SEASTROM WORKMANSHIP STD. 8.4.1.W2

NOTES:

1. NONE

|                                                                                                                                        | DIMENSIONS ARE IN INCHES TOLERANCES:             | DRAWN     | NAME | DATE | SEASTROM MFG         |  |
|----------------------------------------------------------------------------------------------------------------------------------------|--------------------------------------------------|-----------|------|------|----------------------|--|
|                                                                                                                                        | FRACTIONAL±1/32<br>ANGULAR: MACH±1/2 Deg         | CHECKED   |      |      |                      |  |
| PROPRIETARY AND CONFIDENTIAL                                                                                                           | TWO PLACE DECIMAL ±.01 THREE PLACE DECIMAL ±.005 | ENG APPR. |      |      | INTERNAL TAB WASHER  |  |
|                                                                                                                                        |                                                  | MFG APPR. |      |      | INTERNAL TAD WASTIER |  |
| THE INFORMATION CONTAINED IN THIS  DRAWING IS THE SOLE PROPERTY OF                                                                     | MATERIAL                                         | Q.A.      |      |      |                      |  |
| SEASTROM MANUFACTURING. ANY REPRODUCTION IN PART OR AS A WHOLE WITHOUT THE WRITTEN PERMISSION OF SEASTROM MANUFACTURING IS PROHIBITED. | COLD ROLLED STEEL                                | COMMENTS: |      |      |                      |  |
|                                                                                                                                        | SEE NOTE 1                                       |           |      |      | SIZE DWG. NO.        |  |
|                                                                                                                                        | DRAWING IS NOT TO SCALE                          |           |      |      | <b>A</b>   5746-4  - |  |
|                                                                                                                                        |                                                  |           |      |      | SHEET 1 OF 1         |  |