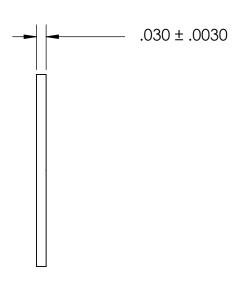

## REFERENCE SEASTROM WORKMANSHIP STD. 8.4.1.W2

NOTES:

1. NONE

| PROPRIETARY AND CONFIDENTIAL THE INFORMATION CONTAINED IN THIS DRAWING IS THE SOLE PROPERTY OF SEASTROM MANUFACTURING. ANY REPRODUCTION IN PART OR AS A WHOLE WITHOUT THE WRITTEN PERMISSION OF SEASTROM MANUFACTURING IS PROHIBITED. | DIMENSIONS ARE IN INCHES TOLERANCES: FRACTIONAL±1/32 ANGULAR: MACH±1/2 Deg TWO PLACE DECIMAL ±.01 THREE PLACE DECIMAL ±.005 | DRAWN     | NAME | DATE | SEASTROM MFG        |  |
|---------------------------------------------------------------------------------------------------------------------------------------------------------------------------------------------------------------------------------------|-----------------------------------------------------------------------------------------------------------------------------|-----------|------|------|---------------------|--|
|                                                                                                                                                                                                                                       |                                                                                                                             | CHECKED   |      |      |                     |  |
|                                                                                                                                                                                                                                       |                                                                                                                             | ENG APPR. |      |      | INTERNAL TAB WASHER |  |
|                                                                                                                                                                                                                                       |                                                                                                                             | MFG APPR. |      |      | INTERNAL TAD WASHER |  |
|                                                                                                                                                                                                                                       | MATERIAL COLD ROLLED STEEL                                                                                                  | Q.A.      |      |      |                     |  |
|                                                                                                                                                                                                                                       |                                                                                                                             | COMMENTS: |      |      |                     |  |
|                                                                                                                                                                                                                                       | SEE NOTE 1                                                                                                                  |           |      |      | SIZE DWG. NO.       |  |
|                                                                                                                                                                                                                                       | DRAWING IS NOT TO SCALE                                                                                                     |           |      |      | <b>A</b>   5746-3   |  |