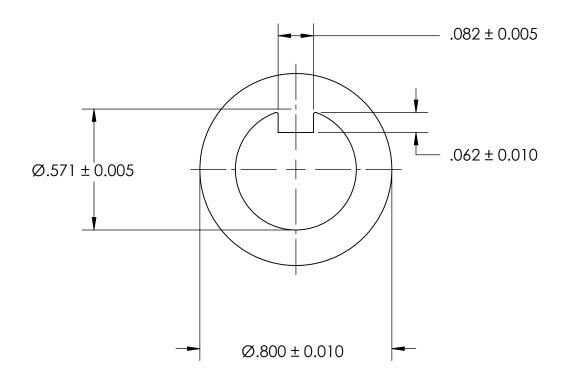

## REFERENCE SEASTROM WORKMANSHIP STD. 8.4.1.W2

NOTES:

1. NONE

| PROPRIETARY AND CONFIDENTIAL THE INFORMATION CONTAINED IN THIS DRAWING IS THE SOLE PROPERTY OF SEASTROM MANUFACTURING. ANY REPRODUCTION IN PART OR AS A WHOLE WITHOUT THE WRITTEN PERMISSION OF SEASTROM MANUFACTURING IS PROHIBITED. | DIMENSIONS ARE IN INCHES TOLERANCES: FRACTIONAL±1/32 ANGULAR: MACH±1/2 Deg TWO PLACE DECIMAL ±.01 THREE PLACE DECIMAL ±.005 | DRAWN     | NAME | DATE | SEASTROM MFG        |  |
|---------------------------------------------------------------------------------------------------------------------------------------------------------------------------------------------------------------------------------------|-----------------------------------------------------------------------------------------------------------------------------|-----------|------|------|---------------------|--|
|                                                                                                                                                                                                                                       |                                                                                                                             | CHECKED   |      |      |                     |  |
|                                                                                                                                                                                                                                       |                                                                                                                             | ENG APPR. |      |      | INTERNAL TAB WASHER |  |
|                                                                                                                                                                                                                                       |                                                                                                                             | MFG APPR. |      |      | INTERNAL TAD WASHER |  |
|                                                                                                                                                                                                                                       | MATERIAL COLD ROLLED STEEL                                                                                                  | Q.A.      |      |      |                     |  |
|                                                                                                                                                                                                                                       |                                                                                                                             | COMMENTS: |      |      |                     |  |
|                                                                                                                                                                                                                                       | SEE NOTE 1                                                                                                                  |           |      |      | SIZE DWG. NO.       |  |
|                                                                                                                                                                                                                                       | DRAWING IS NOT TO SCALE                                                                                                     |           |      |      | <b>A</b>   5746-3   |  |