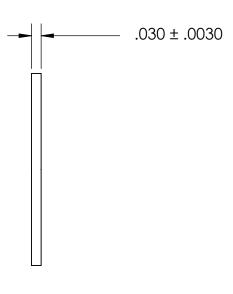

## REFERENCE SEASTROM WORKMANSHIP STD. 8.4.1.W2

## NOTES:

## 1. NONE

|                                                                                                                                                                                                          | DIMENSIONS ARE IN INCHES TOLERANCES: FRACTIONAL±1/32 ANGULAR: MACH±1/2 Deg TWO PLACE DECIMAL ±.01 THREE PLACE DECIMAL ±.005 | DRAWN     | NAME | DATE | SEASTROM MFG         |           |
|----------------------------------------------------------------------------------------------------------------------------------------------------------------------------------------------------------|-----------------------------------------------------------------------------------------------------------------------------|-----------|------|------|----------------------|-----------|
|                                                                                                                                                                                                          |                                                                                                                             | CHECKED   |      |      | 92/18/11/3/11/11     |           |
|                                                                                                                                                                                                          |                                                                                                                             | ENG APPR. |      |      | INTERNAL TAB WASHER  |           |
| PROPRIETARY AND CONFIDENTIAL                                                                                                                                                                             |                                                                                                                             | MFG APPR. |      |      |                      |           |
| THE INFORMATION CONTAINED IN THIS DRAWING IS THE SOLE PROPERTY OF SEASTROM MANUFACTURING. ANY REPRODUCTION IN PART OR AS A WHOLE WITHOUT THE WRITTEN PERMISSION OF SEASTROM MANUFACTURING IS PROHIBITED. | MATERIAL COLD ROLLED STEEL                                                                                                  | Q.A.      |      |      |                      |           |
|                                                                                                                                                                                                          |                                                                                                                             | COMMENTS: |      |      |                      |           |
|                                                                                                                                                                                                          | SEE NOTE 1                                                                                                                  |           |      |      |                      | REV.      |
|                                                                                                                                                                                                          | DRAWING IS NOT TO SCALE                                                                                                     |           |      |      | A 5746-2   SHEET 1 O | -<br>)F 1 |