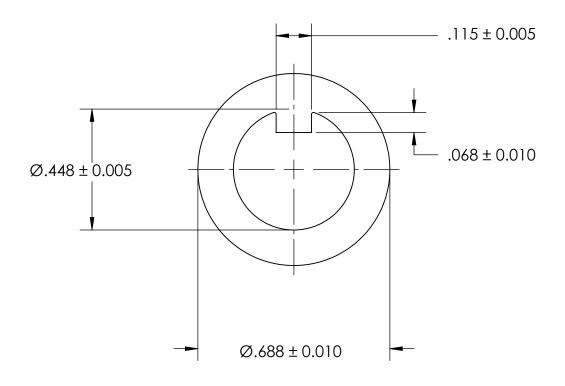

## REFERENCE SEASTROM WORKMANSHIP STD. 8.4.1.W2

## NOTES:

## 1. NONE

|                                                                                                                                                                                                          | DIMENSIONS ARE IN INCHES TOLERANCES: FRACTIONAL±1/32 ANGULAR: MACH±1/2 Deg TWO PLACE DECIMAL ±.01 THREE PLACE DECIMAL ±.005 | DRAWN     | NAME | DATE | SEASTROM MFG         |           |
|----------------------------------------------------------------------------------------------------------------------------------------------------------------------------------------------------------|-----------------------------------------------------------------------------------------------------------------------------|-----------|------|------|----------------------|-----------|
|                                                                                                                                                                                                          |                                                                                                                             | CHECKED   |      |      | 92/18/11/3/11/11     |           |
|                                                                                                                                                                                                          |                                                                                                                             | ENG APPR. |      |      | INTERNAL TAB WASHER  |           |
| PROPRIETARY AND CONFIDENTIAL                                                                                                                                                                             |                                                                                                                             | MFG APPR. |      |      |                      |           |
| THE INFORMATION CONTAINED IN THIS DRAWING IS THE SOLE PROPERTY OF SEASTROM MANUFACTURING. ANY REPRODUCTION IN PART OR AS A WHOLE WITHOUT THE WRITTEN PERMISSION OF SEASTROM MANUFACTURING IS PROHIBITED. | MATERIAL COLD ROLLED STEEL                                                                                                  | Q.A.      |      |      |                      |           |
|                                                                                                                                                                                                          |                                                                                                                             | COMMENTS: |      |      |                      |           |
|                                                                                                                                                                                                          | SEE NOTE 1                                                                                                                  |           |      |      |                      | REV.      |
|                                                                                                                                                                                                          | DRAWING IS NOT TO SCALE                                                                                                     |           |      |      | A 5746-2   SHEET 1 O | -<br>)F 1 |