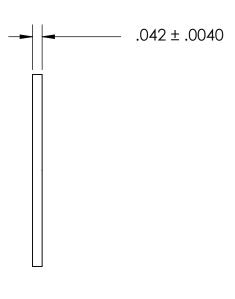

## REFERENCE SEASTROM WORKMANSHIP STD. 8.4.1.W2

NOTES:

1. NONE

|                                                                                                                                        | DIMENSIONS ARE IN INCHES TOLERANCES: FRACTIONAL±1/32 ANGULAR: MACH±1/2 Deg TWO PLACE DECIMAL ±.01 THREE PLACE DECIMAL ±.005 | DRAWN     | NAME | DATE | SEASTROM MFG        |                  |
|----------------------------------------------------------------------------------------------------------------------------------------|-----------------------------------------------------------------------------------------------------------------------------|-----------|------|------|---------------------|------------------|
|                                                                                                                                        |                                                                                                                             | CHECKED   |      |      |                     |                  |
|                                                                                                                                        |                                                                                                                             | ENG APPR. |      |      | INTERNAL TAB WASHER |                  |
| PROPRIETARY AND CONFIDENTIAL                                                                                                           |                                                                                                                             | MFG APPR. |      |      |                     |                  |
| THE INFORMATION CONTAINED IN THIS DRAWING IS THE SOLE PROPERTY OF                                                                      | MATERIAL                                                                                                                    | Q.A.      |      |      |                     |                  |
| SEASTROM MANUFACTURING. ANY REPRODUCTION IN PART OR AS A WHOLE WITHOUT THE WRITTEN PERMISSION OF SEASTROM MANUFACTURING IS PROHIBITED. | COLD ROLLED STEEL                                                                                                           | COMMENTS: |      |      |                     |                  |
|                                                                                                                                        | SEE NOTE 1                                                                                                                  |           |      |      | SIZE DWG. NO.       | REV.             |
|                                                                                                                                        | DRAWING IS NOT TO SCALE                                                                                                     |           |      |      | <b>A</b>   5746-19  | <b>-</b><br>OF 1 |