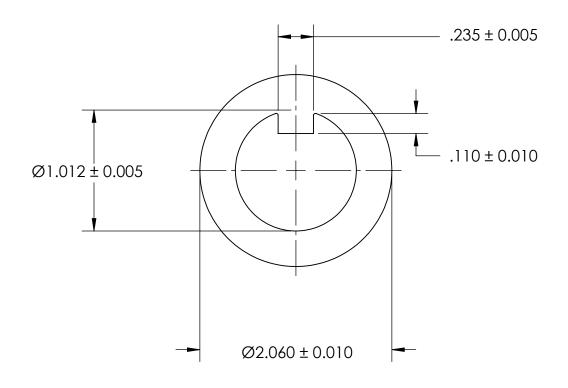

## REFERENCE SEASTROM WORKMANSHIP STD. 8.4.1.W2

NOTES:

1. NONE

|                                                                                                                                        | DIMENSIONS ARE IN INCHES TOLERANCES: FRACTIONAL±1/32 ANGULAR: MACH±1/2 Deg TWO PLACE DECIMAL ±.01 THREE PLACE DECIMAL ±.005 | DRAWN     | NAME | DATE | SEASTROM MFG        |                  |
|----------------------------------------------------------------------------------------------------------------------------------------|-----------------------------------------------------------------------------------------------------------------------------|-----------|------|------|---------------------|------------------|
|                                                                                                                                        |                                                                                                                             | CHECKED   |      |      |                     |                  |
|                                                                                                                                        |                                                                                                                             | ENG APPR. |      |      | INTERNAL TAB WASHER |                  |
| PROPRIETARY AND CONFIDENTIAL                                                                                                           |                                                                                                                             | MFG APPR. |      |      |                     |                  |
| THE INFORMATION CONTAINED IN THIS DRAWING IS THE SOLE PROPERTY OF                                                                      | MATERIAL                                                                                                                    | Q.A.      |      |      |                     |                  |
| SEASTROM MANUFACTURING. ANY REPRODUCTION IN PART OR AS A WHOLE WITHOUT THE WRITTEN PERMISSION OF SEASTROM MANUFACTURING IS PROHIBITED. | COLD ROLLED STEEL                                                                                                           | COMMENTS: |      |      |                     |                  |
|                                                                                                                                        | SEE NOTE 1                                                                                                                  |           |      |      | SIZE DWG. NO.       | REV.             |
|                                                                                                                                        | DRAWING IS NOT TO SCALE                                                                                                     |           |      |      | <b>A</b>   5746-19  | <b>-</b><br>OF 1 |