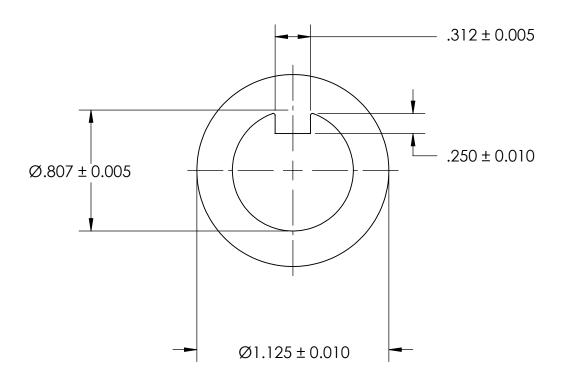

## REFERENCE SEASTROM WORKMANSHIP STD. 8.4.1.W2

NOTES:

1. NONE

| PROPRIETARY AND CONFIDENTIAL                                                                                                                       | DIMENSIONS ARE IN INCHES TOLERANCES: FRACTIONAL±1/32 ANGULAR: MACH±1/2 Deg TWO PLACE DECIMAL ±.01 THREE PLACE DECIMAL ±.005 | DRAWN     | NAME | DATE | SEASTROM MFG        |
|----------------------------------------------------------------------------------------------------------------------------------------------------|-----------------------------------------------------------------------------------------------------------------------------|-----------|------|------|---------------------|
|                                                                                                                                                    |                                                                                                                             | CHECKED   |      |      |                     |
|                                                                                                                                                    |                                                                                                                             | ENG APPR. |      |      | INTERNAL TAB WASHER |
|                                                                                                                                                    |                                                                                                                             | MFG APPR. |      |      |                     |
| THE INFORMATION CONTAINED IN THIS DRAWING IS THE SOLE PROPERTY OF                                                                                  | MATERIAL                                                                                                                    | Q.A.      |      |      |                     |
| SEASTROM MANUFACTURING, ANY<br>REPRODUCTION IN PART OR AS A WHOLE<br>WITHOUT THE WRITTEN PERMISSION OF<br>SEASTROM MANUFACTURING IS<br>PROHIBITED. | COLD ROLLED STEEL                                                                                                           | COMMENTS: |      |      |                     |
|                                                                                                                                                    | SEE NOTE 1                                                                                                                  |           |      |      | SIZE DWG. NO.       |
|                                                                                                                                                    | DRAWING IS NOT TO SCALE                                                                                                     |           |      |      | <b>A</b> 5746-18 -  |
|                                                                                                                                                    |                                                                                                                             |           |      |      | SHEET 1 OF 1        |