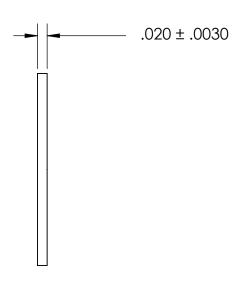

## REFERENCE SEASTROM WORKMANSHIP STD. 8.4.1.W2

NOTES:

1. NONE

| PROPRIETARY AND CONFIDENTIAL                                                                                                                       | DIMENSIONS ARE IN INCHES TOLERANCES: FRACTIONAL±1/32 ANGULAR: MACH±1/2 Deg TWO PLACE DECIMAL ±.01 THREE PLACE DECIMAL ±.005 | DRAWN     | NAME | DATE | SEASTROM MFG        |
|----------------------------------------------------------------------------------------------------------------------------------------------------|-----------------------------------------------------------------------------------------------------------------------------|-----------|------|------|---------------------|
|                                                                                                                                                    |                                                                                                                             | CHECKED   |      |      |                     |
|                                                                                                                                                    |                                                                                                                             | ENG APPR. |      |      | INTERNAL TAB WASHER |
|                                                                                                                                                    |                                                                                                                             | MFG APPR. |      |      |                     |
| THE INFORMATION CONTAINED IN THIS DRAWING IS THE SOLE PROPERTY OF                                                                                  | MATERIAL                                                                                                                    | Q.A.      |      |      |                     |
| SEASTROM MANUFACTURING, ANY<br>REPRODUCTION IN PART OR AS A WHOLE<br>WITHOUT THE WRITTEN PERMISSION OF<br>SEASTROM MANUFACTURING IS<br>PROHIBITED. | COLD ROLLED STEEL                                                                                                           | COMMENTS: |      |      |                     |
|                                                                                                                                                    | SEE NOTE 1                                                                                                                  |           |      |      | SIZE DWG. NO.       |
|                                                                                                                                                    | DRAWING IS NOT TO SCALE                                                                                                     |           |      |      | <b>A</b> 5746-18 -  |
|                                                                                                                                                    |                                                                                                                             |           |      |      | SHEET 1 OF 1        |