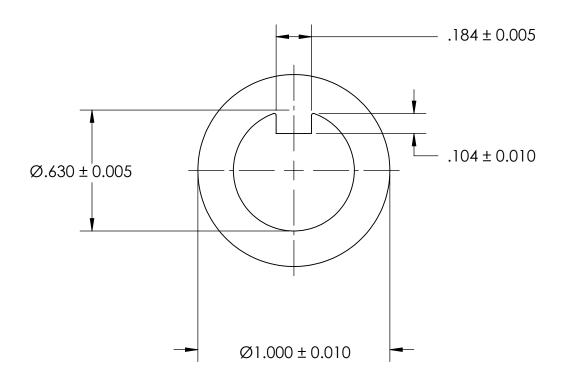

## REFERENCE SEASTROM WORKMANSHIP STD. 8.4.1.W2

NOTES:

1. NONE

|                                                                                                                                        | DIMENSIONS ARE IN INCHES TOLERANCES:             | DRAWN     | NAME | DATE | SEASTROM MFG        |  |
|----------------------------------------------------------------------------------------------------------------------------------------|--------------------------------------------------|-----------|------|------|---------------------|--|
|                                                                                                                                        | FRACTIONAL±1/32<br>ANGULAR: MACH±1/2 Deg         | CHECKED   |      |      |                     |  |
| PROPRIETARY AND CONFIDENTIAL                                                                                                           | TWO PLACE DECIMAL ±.01 THREE PLACE DECIMAL ±.005 | ENG APPR. |      |      | INTERNAL TAB WASHER |  |
|                                                                                                                                        |                                                  | MFG APPR. |      |      | INTERNAL TAD WASHER |  |
| THE INFORMATION CONTAINED IN THIS  DRAWING IS THE SOLE PROPERTY OF                                                                     | MATERIAL                                         | Q.A.      |      |      |                     |  |
| SEASTROM MANUFACTURING. ANY REPRODUCTION IN PART OR AS A WHOLE WITHOUT THE WRITTEN PERMISSION OF SEASTROM MANUFACTURING IS PROHIBITED. | COLD ROLLED STEEL                                | COMMENTS: |      |      |                     |  |
|                                                                                                                                        | SEE NOTE 1                                       |           |      |      | SIZE DWG. NO.       |  |
|                                                                                                                                        | DRAWING IS NOT TO SCALE                          |           |      |      | <b>A</b> 5746-16 -  |  |
|                                                                                                                                        |                                                  |           |      |      | SHEET 1 OF 1        |  |