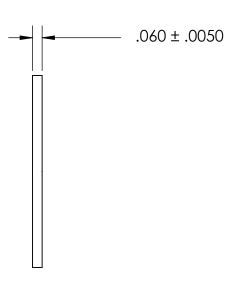

## REFERENCE SEASTROM WORKMANSHIP STD. 8.4.1.W2

NOTES:

1. NONE

|                                                                                                                                        | DIMENSIONS ARE IN INCHES TOLERANCES:             | DRAWN     | NAME | DATE | SEASTROM MFG        |  |
|----------------------------------------------------------------------------------------------------------------------------------------|--------------------------------------------------|-----------|------|------|---------------------|--|
|                                                                                                                                        | FRACTIONAL±1/32<br>ANGULAR: MACH±1/2 Deg         | CHECKED   |      |      |                     |  |
| PROPRIETARY AND CONFIDENTIAL                                                                                                           | TWO PLACE DECIMAL ±.01 THREE PLACE DECIMAL ±.005 | ENG APPR. |      |      | INTERNAL TAB WASHER |  |
|                                                                                                                                        |                                                  | MFG APPR. |      |      | INTERNAL TAD WASHER |  |
| THE INFORMATION CONTAINED IN THIS  DRAWING IS THE SOLE PROPERTY OF                                                                     | MATERIAL                                         | Q.A.      |      |      |                     |  |
| SEASTROM MANUFACTURING. ANY REPRODUCTION IN PART OR AS A WHOLE WITHOUT THE WRITTEN PERMISSION OF SEASTROM MANUFACTURING IS PROHIBITED. | COLD ROLLED STEEL                                | COMMENTS: |      |      |                     |  |
|                                                                                                                                        | SEE NOTE 1                                       |           |      |      | SIZE DWG. NO.       |  |
|                                                                                                                                        | DRAWING IS NOT TO SCALE                          |           |      |      | <b>A</b> 5746-16 -  |  |
|                                                                                                                                        |                                                  |           |      |      | SHEET 1 OF 1        |  |