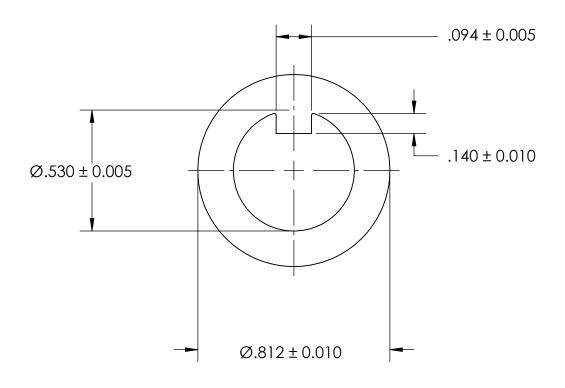

## REFERENCE SEASTROM WORKMANSHIP STD. 8.4.1.W2

NOTES:

1. NONE

| PROPRIETARY AND CONFIDENTIAL THE INFORMATION CONTAINED IN THIS DRAWING IS THE SOLE PROPERTY OF SEASTROM MANUFACTURING. ANY REPRODUCTION IN PART OR AS A WHOLE WITHOUT THE WRITTEN PERMISSION OF SEASTROM MANUFACTURING IS PROHIBITED. | DIMENSIONS ARE IN INCHES TOLERANCES: FRACTIONAL±1/32 ANGULAR: MACH±1/2 Deg TWO PLACE DECIMAL ±.01 THREE PLACE DECIMAL ±.005 | DRAWN     | NAME | DATE | SEASTROM MFG        |          |
|---------------------------------------------------------------------------------------------------------------------------------------------------------------------------------------------------------------------------------------|-----------------------------------------------------------------------------------------------------------------------------|-----------|------|------|---------------------|----------|
|                                                                                                                                                                                                                                       |                                                                                                                             | CHECKED   |      |      | INTERNAL TAB WASHER |          |
|                                                                                                                                                                                                                                       |                                                                                                                             | ENG APPR. |      |      |                     |          |
|                                                                                                                                                                                                                                       |                                                                                                                             | MFG APPR. |      |      | INTERNAL TAD WASHER |          |
|                                                                                                                                                                                                                                       | MATERIAL COLD ROLLED STEEL                                                                                                  | Q.A.      |      |      |                     |          |
|                                                                                                                                                                                                                                       |                                                                                                                             | COMMENTS: |      |      |                     |          |
|                                                                                                                                                                                                                                       | SEE NOTE 1                                                                                                                  |           |      |      | SIZE DWG. NO.       | REV.     |
|                                                                                                                                                                                                                                       | DRAWING IS NOT TO SCALE                                                                                                     |           |      |      | <b>A</b> 5746-15    | <u> </u> |
|                                                                                                                                                                                                                                       |                                                                                                                             |           |      |      | SHEET 1 C           | DF 1     |