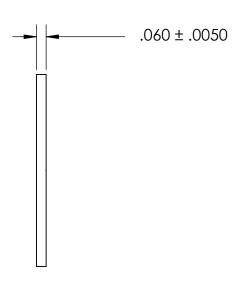

## REFERENCE SEASTROM WORKMANSHIP STD. 8.4.1.W2

NOTES:

1. NONE

| PROPRIETARY AND CONFIDENTIAL THE INFORMATION CONTAINED IN THIS DRAWING IS THE SOLE PROPERTY OF SEASTROM MANUFACTURING. ANY REPRODUCTION IN PART OR AS A WHOLE WITHOUT THE WRITTEN PERMISSION OF SEASTROM MANUFACTURING IS PROHIBITED. | DIMENSIONS ARE IN INCHES TOLERANCES: FRACTIONAL±1/32 ANGULAR: MACH±1/2 Deg TWO PLACE DECIMAL ±.01 THREE PLACE DECIMAL ±.005 | DRAWN     | NAME | DATE | SEASTROM MFG        |          |
|---------------------------------------------------------------------------------------------------------------------------------------------------------------------------------------------------------------------------------------|-----------------------------------------------------------------------------------------------------------------------------|-----------|------|------|---------------------|----------|
|                                                                                                                                                                                                                                       |                                                                                                                             | CHECKED   |      |      | INTERNAL TAB WASHER |          |
|                                                                                                                                                                                                                                       |                                                                                                                             | ENG APPR. |      |      |                     |          |
|                                                                                                                                                                                                                                       |                                                                                                                             | MFG APPR. |      |      | INTERNAL TAD WASHER |          |
|                                                                                                                                                                                                                                       | MATERIAL COLD ROLLED STEEL                                                                                                  | Q.A.      |      |      |                     |          |
|                                                                                                                                                                                                                                       |                                                                                                                             | COMMENTS: |      |      |                     |          |
|                                                                                                                                                                                                                                       | SEE NOTE 1                                                                                                                  |           |      |      | SIZE DWG. NO.       | REV.     |
|                                                                                                                                                                                                                                       | DRAWING IS NOT TO SCALE                                                                                                     |           |      |      | <b>A</b> 5746-15    | <u> </u> |
|                                                                                                                                                                                                                                       |                                                                                                                             |           |      |      | SHEET 1 C           | DF 1     |