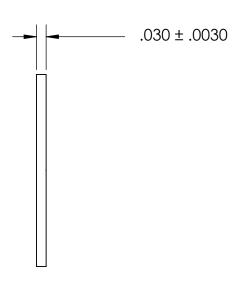

## REFERENCE SEASTROM WORKMANSHIP STD. 8.4.1.W2

DATE

## NOTES:

## 1. NONE

|                                                                                                                                                                        | DIMENSIONS ARE IN INCHES TOLERANCES: FRACTIONAL±1/32 ANGULAR: MACH±1/2 Deg TWO PLACE DECIMAL ±.01 THREE PLACE DECIMAL ±.005 |           | NAME | DATE | SEASTROM MFG        |                     |
|------------------------------------------------------------------------------------------------------------------------------------------------------------------------|-----------------------------------------------------------------------------------------------------------------------------|-----------|------|------|---------------------|---------------------|
|                                                                                                                                                                        |                                                                                                                             | DRAWN     |      |      |                     |                     |
|                                                                                                                                                                        |                                                                                                                             | CHECKED   |      |      |                     |                     |
|                                                                                                                                                                        |                                                                                                                             | ENG APPR. |      |      | INTERNAL TAB WASHER |                     |
| PROPRIETARY AND CONFIDENTIAL                                                                                                                                           |                                                                                                                             | MFG APPR. |      |      | INTERNAL IAD WASHER |                     |
| THE INFORMATION CONTAINED IN THIS                                                                                                                                      | MATERIAL                                                                                                                    | Q.A.      |      |      |                     |                     |
| DRAWING IS THE SOLE PROPERTY OF SEASTROM MANUFACTURING. ANY REPRODUCTION IN PART OR AS A WHOLE WITHOUT THE WRITTEN PERMISSION OF SEASTROM MANUFACTURING IS PROHIBITED. | COLD ROLLED STEEL                                                                                                           | COMMENTS: |      |      |                     |                     |
|                                                                                                                                                                        | SEE NOTE 1                                                                                                                  |           |      |      | SIZE DWG. NO.       | REV.                |
|                                                                                                                                                                        | DRAWING IS NOT TO SCALE                                                                                                     |           |      |      | <b>A</b>   5746-14  | ) <b>-</b><br>) F 1 |
|                                                                                                                                                                        |                                                                                                                             |           |      |      | I SUEEL L           | ノトI                 |