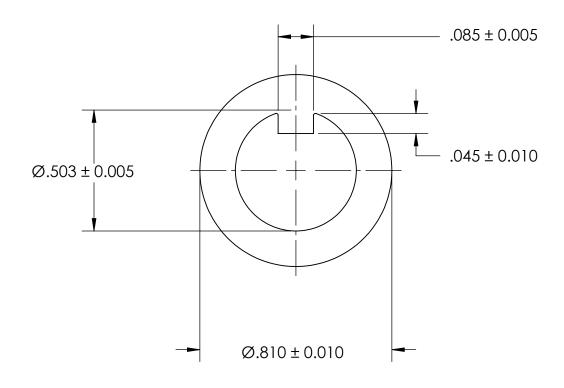

## REFERENCE SEASTROM WORKMANSHIP STD. 8.4.1.W2

DATE

## NOTES:

## 1. NONE

|                                                                                                                                                                        | DIMENSIONS ARE IN INCHES TOLERANCES: FRACTIONAL±1/32 ANGULAR: MACH±1/2 Deg TWO PLACE DECIMAL ±.01 THREE PLACE DECIMAL ±.005 |           | NAME | DATE | SEASTROM MFG        |                     |
|------------------------------------------------------------------------------------------------------------------------------------------------------------------------|-----------------------------------------------------------------------------------------------------------------------------|-----------|------|------|---------------------|---------------------|
|                                                                                                                                                                        |                                                                                                                             | DRAWN     |      |      |                     |                     |
|                                                                                                                                                                        |                                                                                                                             | CHECKED   |      |      |                     |                     |
|                                                                                                                                                                        |                                                                                                                             | ENG APPR. |      |      | INTERNAL TAB WASHER |                     |
| PROPRIETARY AND CONFIDENTIAL                                                                                                                                           |                                                                                                                             | MFG APPR. |      |      | INTERNAL IAD WASHER |                     |
| THE INFORMATION CONTAINED IN THIS                                                                                                                                      | MATERIAL                                                                                                                    | Q.A.      |      |      |                     |                     |
| DRAWING IS THE SOLE PROPERTY OF SEASTROM MANUFACTURING. ANY REPRODUCTION IN PART OR AS A WHOLE WITHOUT THE WRITTEN PERMISSION OF SEASTROM MANUFACTURING IS PROHIBITED. | COLD ROLLED STEEL                                                                                                           | COMMENTS: |      |      |                     |                     |
|                                                                                                                                                                        | SEE NOTE 1                                                                                                                  |           |      |      | SIZE DWG. NO.       | REV.                |
|                                                                                                                                                                        | DRAWING IS NOT TO SCALE                                                                                                     |           |      |      | <b>A</b>   5746-14  | ) <b>-</b><br>) F 1 |
|                                                                                                                                                                        |                                                                                                                             |           |      |      | I SUEEL L           | ノトI                 |