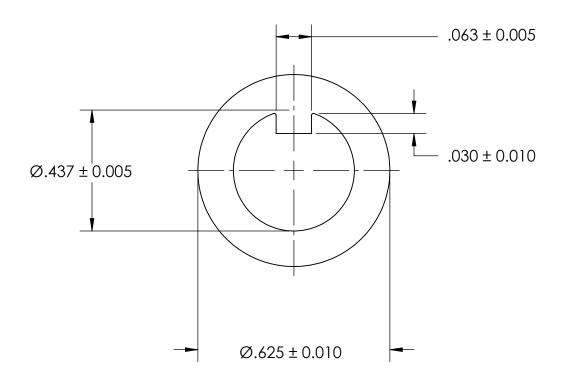

## REFERENCE SEASTROM WORKMANSHIP STD. 8.4.1.W2

NOTES:

1. NONE

| PROPRIETARY AND CONFIDENTIAL                                                                     | DIMENSIONS ARE IN INCHES TOLERANCES: FRACTIONAL±1/32 ANGULAR: MACH±1/2 Deg TWO PLACE DECIMAL ±.01 THREE PLACE DECIMAL ±.005 | DRAWN     | NAME | DATE | SEASTROM MFG        |  |
|--------------------------------------------------------------------------------------------------|-----------------------------------------------------------------------------------------------------------------------------|-----------|------|------|---------------------|--|
|                                                                                                  |                                                                                                                             | CHECKED   |      |      |                     |  |
|                                                                                                  |                                                                                                                             | ENG APPR. |      |      | INTERNAL TAB WASHER |  |
|                                                                                                  |                                                                                                                             | MFG APPR. |      |      | INTERNAL TAD WASHER |  |
| THE INFORMATION CONTAINED IN THIS DRAWING IS THE SOLE PROPERTY OF                                | MATERIAL COLD ROLLED STEEL                                                                                                  | Q.A.      |      |      |                     |  |
| SEASTROM MANUFACTURING. ANY REPRODUCTION IN PART OR AS A WHOLE WITHOUT THE WRITTEN PERMISSION OF | FINISH<br>SEE NOTE 1                                                                                                        |           |      |      | SIZE DWG. NO.       |  |
| SEASTROM MANUFACTURING IS PROHIBITED.                                                            | DRAWING IS NOT TO SCALE                                                                                                     |           |      |      | <b>A</b>   5746-12  |  |