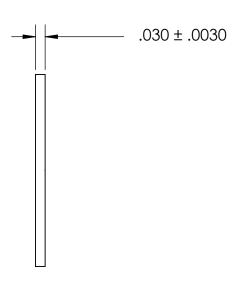

## REFERENCE SEASTROM WORKMANSHIP STD. 8.4.1.W2

NOTES:

1. NONE

| PROPRIETARY AND CONFIDENTIAL                                                                     | DIMENSIONS ARE IN INCHES TOLERANCES: FRACTIONAL±1/32 ANGULAR: MACH±1/2 Deg TWO PLACE DECIMAL ±.01 THREE PLACE DECIMAL ±.005 | DRAWN     | NAME | DATE | SEASTROM MFG        |  |
|--------------------------------------------------------------------------------------------------|-----------------------------------------------------------------------------------------------------------------------------|-----------|------|------|---------------------|--|
|                                                                                                  |                                                                                                                             | CHECKED   |      |      |                     |  |
|                                                                                                  |                                                                                                                             | ENG APPR. |      |      | INTERNAL TAB WASHER |  |
|                                                                                                  |                                                                                                                             | MFG APPR. |      |      | INTERNAL TAD WASHER |  |
| THE INFORMATION CONTAINED IN THIS DRAWING IS THE SOLE PROPERTY OF                                | MATERIAL COLD ROLLED STEEL                                                                                                  | Q.A.      |      |      |                     |  |
| SEASTROM MANUFACTURING. ANY REPRODUCTION IN PART OR AS A WHOLE WITHOUT THE WRITTEN PERMISSION OF | FINISH<br>SEE NOTE 1                                                                                                        |           |      |      | SIZE DWG. NO.       |  |
| SEASTROM MANUFACTURING IS PROHIBITED.                                                            | DRAWING IS NOT TO SCALE                                                                                                     |           |      |      | <b>A</b>   5746-12  |  |