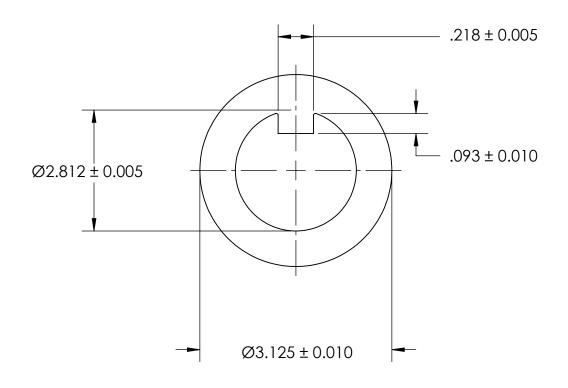

## REFERENCE SEASTROM WORKMANSHIP STD. 8.4.1.W2

NOTES:

1. NONE

|                                                                                                                                        | DIMENSIONS ARE IN INCHES TOLERANCES:             | DRAWN     | NAME | DATE | SEASTROM MFG        |  |
|----------------------------------------------------------------------------------------------------------------------------------------|--------------------------------------------------|-----------|------|------|---------------------|--|
|                                                                                                                                        | FRACTIONAL±1/32<br>ANGULAR: MACH±1/2 Deg         | CHECKED   |      |      |                     |  |
| PROPRIETARY AND CONFIDENTIAL                                                                                                           | TWO PLACE DECIMAL ±.01 THREE PLACE DECIMAL ±.005 | ENG APPR. |      |      | INTERNAL TAB WASHER |  |
|                                                                                                                                        |                                                  | MFG APPR. |      |      | INTERNAL TAD WASHER |  |
| THE INFORMATION CONTAINED IN THIS  DRAWING IS THE SOLE PROPERTY OF                                                                     | MATERIAL                                         | Q.A.      |      |      |                     |  |
| SEASTROM MANUFACTURING. ANY REPRODUCTION IN PART OR AS A WHOLE WITHOUT THE WRITTEN PERMISSION OF SEASTROM MANUFACTURING IS PROHIBITED. | COLD ROLLED STEEL                                | COMMENTS: |      |      |                     |  |
|                                                                                                                                        | SEE NOTE 1                                       |           |      |      | SIZE DWG. NO.       |  |
|                                                                                                                                        | DRAWING IS NOT TO SCALE                          |           |      |      | <b>A</b> 5746-10  - |  |
|                                                                                                                                        |                                                  |           |      |      | SHEET 1 OF 1        |  |