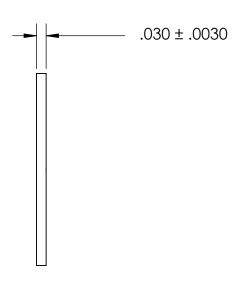

## REFERENCE SEASTROM WORKMANSHIP STD. 8.4.1.W2

NOTES:

1. NONE

|                                                                                                                                        | DIMENSIONS ARE IN INCHES TOLERANCES:             | DRAWN     | NAME | DATE | SEASTROM MFG        |  |
|----------------------------------------------------------------------------------------------------------------------------------------|--------------------------------------------------|-----------|------|------|---------------------|--|
|                                                                                                                                        | FRACTIONAL±1/32<br>ANGULAR: MACH±1/2 Deg         | CHECKED   |      |      |                     |  |
| PROPRIETARY AND CONFIDENTIAL                                                                                                           | TWO PLACE DECIMAL ±.01 THREE PLACE DECIMAL ±.005 | ENG APPR. |      |      | INTERNAL TAB WASHER |  |
|                                                                                                                                        |                                                  | MFG APPR. |      |      | INTERNAL TAD WASHER |  |
| THE INFORMATION CONTAINED IN THIS  DRAWING IS THE SOLE PROPERTY OF                                                                     | MATERIAL                                         | Q.A.      |      |      |                     |  |
| SEASTROM MANUFACTURING. ANY REPRODUCTION IN PART OR AS A WHOLE WITHOUT THE WRITTEN PERMISSION OF SEASTROM MANUFACTURING IS PROHIBITED. | COLD ROLLED STEEL                                | COMMENTS: |      |      |                     |  |
|                                                                                                                                        | SEE NOTE 1                                       |           |      |      | SIZE DWG. NO.       |  |
|                                                                                                                                        | DRAWING IS NOT TO SCALE                          |           |      |      | <b>A</b> 5746-10  - |  |
|                                                                                                                                        |                                                  |           |      |      | SHEET 1 OF 1        |  |