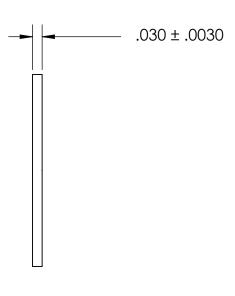

## REFERENCE SEASTROM WORKMANSHIP STD. 8.4.1.W2

NOTES:

1. NONE

| PROPRIETARY AND CONFIDENTIAL THE INFORMATION CONTAINED IN THIS DRAWING IS THE SOLE PROPERTY OF SEASTROM MANUFACTURING. ANY REPRODUCTION IN PART OR AS A WHOLE WITHOUT THE WRITTEN PERMISSION OF SEASTROM MANUFACTURING IS PROHIBITED. | DIMENSIONS ARE IN INCHES TOLERANCES: FRACTIONAL±1/32 ANGULAR: MACH±1/2 Deg TWO PLACE DECIMAL ±.01 THREE PLACE DECIMAL ±.005 | DRAWN     | NAME | DATE | SEASTROM MFG        |  |
|---------------------------------------------------------------------------------------------------------------------------------------------------------------------------------------------------------------------------------------|-----------------------------------------------------------------------------------------------------------------------------|-----------|------|------|---------------------|--|
|                                                                                                                                                                                                                                       |                                                                                                                             | CHECKED   |      |      |                     |  |
|                                                                                                                                                                                                                                       |                                                                                                                             | ENG APPR. |      |      | INTERNAL TAB WASHER |  |
|                                                                                                                                                                                                                                       |                                                                                                                             | MFG APPR. |      |      | INTERNAL TAD WASHER |  |
|                                                                                                                                                                                                                                       | MATERIAL COLD ROLLED STEEL                                                                                                  | Q.A.      |      |      |                     |  |
|                                                                                                                                                                                                                                       |                                                                                                                             | COMMENTS: |      |      |                     |  |
|                                                                                                                                                                                                                                       | SEE NOTE 1                                                                                                                  |           |      |      | SIZE DWG. NO.       |  |
|                                                                                                                                                                                                                                       | DRAWING IS NOT TO SCALE                                                                                                     |           |      |      | <b>A</b>   5746-1   |  |