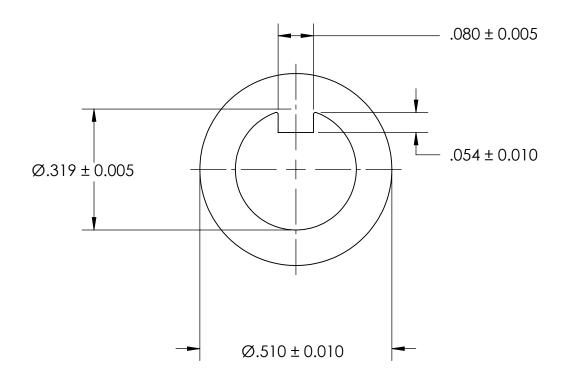

## REFERENCE SEASTROM WORKMANSHIP STD. 8.4.1.W2

NOTES:

1. NONE

| PROPRIETARY AND CONFIDENTIAL THE INFORMATION CONTAINED IN THIS DRAWING IS THE SOLE PROPERTY OF SEASTROM MANUFACTURING. ANY REPRODUCTION IN PART OR AS A WHOLE WITHOUT THE WRITTEN PERMISSION OF SEASTROM MANUFACTURING IS PROHIBITED. | DIMENSIONS ARE IN INCHES TOLERANCES: FRACTIONAL±1/32 ANGULAR: MACH±1/2 Deg TWO PLACE DECIMAL ±.01 THREE PLACE DECIMAL ±.005 | DRAWN     | NAME | DATE | SEASTROM MFG        |  |
|---------------------------------------------------------------------------------------------------------------------------------------------------------------------------------------------------------------------------------------|-----------------------------------------------------------------------------------------------------------------------------|-----------|------|------|---------------------|--|
|                                                                                                                                                                                                                                       |                                                                                                                             | CHECKED   |      |      |                     |  |
|                                                                                                                                                                                                                                       |                                                                                                                             | ENG APPR. |      |      | INTERNAL TAB WASHER |  |
|                                                                                                                                                                                                                                       |                                                                                                                             | MFG APPR. |      |      | INTERNAL TAD WASHER |  |
|                                                                                                                                                                                                                                       | MATERIAL COLD ROLLED STEEL                                                                                                  | Q.A.      |      |      |                     |  |
|                                                                                                                                                                                                                                       |                                                                                                                             | COMMENTS: |      |      |                     |  |
|                                                                                                                                                                                                                                       | SEE NOTE 1                                                                                                                  |           |      |      | SIZE DWG. NO.       |  |
|                                                                                                                                                                                                                                       | DRAWING IS NOT TO SCALE                                                                                                     |           |      |      | <b>A</b>   5746-1   |  |