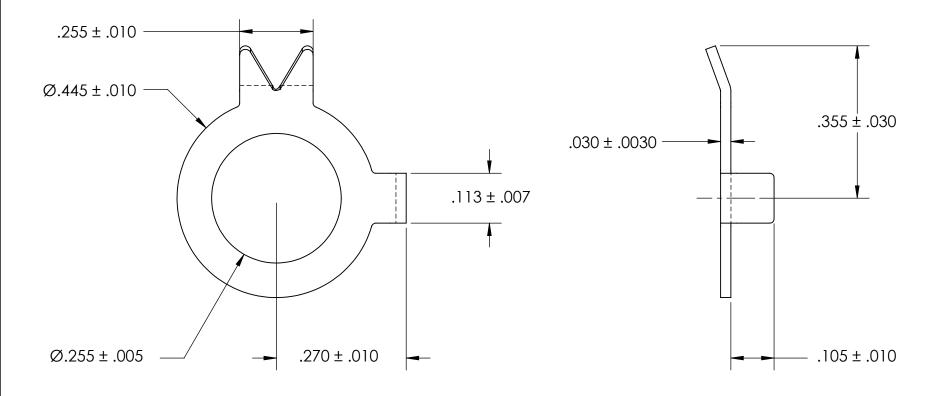

## STYLE 2

## NOTES:

## 1. NONE

|                                                                                                                                                                                                          | DIMENSIONS ARE IN INCHES TOLERANCES: FRACTIONAL±1/32 ANGULAR: MACH±1/2 Deg TWO PLACE DECIMAL ±.01 | DRAWN           | NAME | DATE | SEASTROM MFG          |               |
|----------------------------------------------------------------------------------------------------------------------------------------------------------------------------------------------------------|---------------------------------------------------------------------------------------------------|-----------------|------|------|-----------------------|---------------|
|                                                                                                                                                                                                          |                                                                                                   | CHECKED         |      |      |                       | 1             |
|                                                                                                                                                                                                          |                                                                                                   | ENG APPR.       |      |      | TAB LOCK WASHER       |               |
| PROPRIETARY AND CONFIDENTIAL                                                                                                                                                                             | THREE PLACE DECIMAL ±.005                                                                         | MFG APPR.       |      |      | IAD LOCK WASHER       |               |
| THE INFORMATION CONTAINED IN THIS DRAWING IS THE SOLE PROPERTY OF SEASTROM MANUFACTURING. ANY REPRODUCTION IN PART OR AS A WHOLE WITHOUT THE WRITTEN PERMISSION OF SEASTROM MANUFACTURING IS PROHIBITED. | MATERIAL COLD ROLLED STEEL                                                                        | Q.A.  COMMENTS: |      |      |                       |               |
|                                                                                                                                                                                                          | FINISH<br>SEE NOTE 1                                                                              |                 |      |      | SIZE DWG. NO.         | $\frac{1}{1}$ |
|                                                                                                                                                                                                          | DRAWING IS NOT TO SCALE                                                                           |                 |      |      | <b>A</b>   5745-8   - | }             |