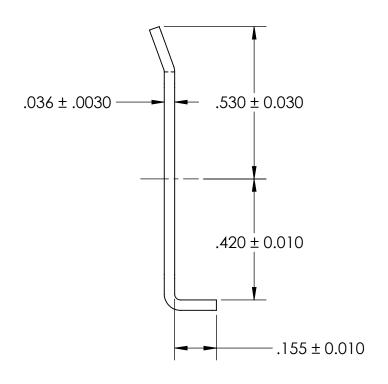

## REFERENCE SEASTROM WORKMANSHIP STD. 8.4.1.W2

## STYLE 1

## NOTES:

## 1. NONE

| PROPRIETARY AND CONFIDENTIAL                                                                                                           | FRACTIONAL±1/32 ANGULAR: MACH±1/2 Deg TWO PLACE DECIMAL ±.01 | DRAWN     | NAME | DATE | SEASTROM MFG      |                 |
|----------------------------------------------------------------------------------------------------------------------------------------|--------------------------------------------------------------|-----------|------|------|-------------------|-----------------|
|                                                                                                                                        |                                                              | CHECKED   |      |      | TAB LOCK WASHER   |                 |
|                                                                                                                                        |                                                              | ENG APPR. |      |      |                   |                 |
|                                                                                                                                        |                                                              | MFG APPR. |      |      |                   |                 |
| THE INFORMATION CONTAINED IN THIS DRAWING IS THE SOLE PROPERTY OF                                                                      | MATERIAL                                                     | Q.A.      |      |      |                   |                 |
| SEASTROM MANUFACTURING. ANY REPRODUCTION IN PART OR AS A WHOLE WITHOUT THE WRITTEN PERMISSION OF SEASTROM MANUFACTURING IS PROHIBITED. | COLD ROLLED STEEL                                            | COMMENTS: |      |      |                   |                 |
|                                                                                                                                        | SEE NOTE 1                                                   |           |      |      | 1 - 1 - 1 - 1 - 1 | REV.            |
|                                                                                                                                        | DRAWING IS NOT TO SCALE                                      |           |      |      | <b>A</b>   5745-7 | <u>-</u><br>F 1 |