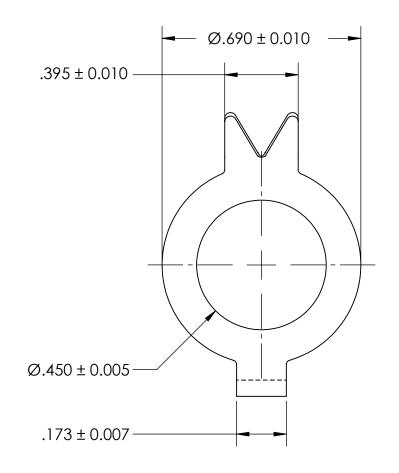

## REFERENCE SEASTROM WORKMANSHIP STD. 8.4.1.W2

## STYLE 1

## NOTES:

## 1. NONE

| PROPRIETARY AND CONFIDENTIAL                                                                                                           | FRACTIONAL±1/32 ANGULAR: MACH±1/2 Deg TWO PLACE DECIMAL ±.01 | DRAWN     | NAME | DATE | SEASTROM MFG      |                 |
|----------------------------------------------------------------------------------------------------------------------------------------|--------------------------------------------------------------|-----------|------|------|-------------------|-----------------|
|                                                                                                                                        |                                                              | CHECKED   |      |      | TAB LOCK WASHER   |                 |
|                                                                                                                                        |                                                              | ENG APPR. |      |      |                   |                 |
|                                                                                                                                        |                                                              | MFG APPR. |      |      |                   |                 |
| THE INFORMATION CONTAINED IN THIS DRAWING IS THE SOLE PROPERTY OF                                                                      | MATERIAL                                                     | Q.A.      |      |      |                   |                 |
| SEASTROM MANUFACTURING. ANY REPRODUCTION IN PART OR AS A WHOLE WITHOUT THE WRITTEN PERMISSION OF SEASTROM MANUFACTURING IS PROHIBITED. | COLD ROLLED STEEL                                            | COMMENTS: |      |      |                   |                 |
|                                                                                                                                        | SEE NOTE 1                                                   |           |      |      | 1 - 1 - 1 - 1 - 1 | REV.            |
|                                                                                                                                        | DRAWING IS NOT TO SCALE                                      |           |      |      | <b>A</b>   5745-7 | <u>-</u><br>F 1 |