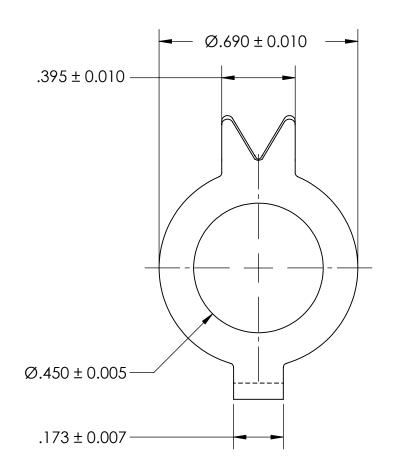

## REFERENCE SEASTROM WORKMANSHIP STD. 8.4.1.W2

## STYLE 1

## NOTES:

- 1. ZINC PLATE PER ASTM B633, SC1, TYPE II or VI; Yellow
- 2. DIMENSIONS APPLY BEFORE PLATING

| PROPRIETARY AND CONFIDENTIAL       |  |  |  |  |  |  |
|------------------------------------|--|--|--|--|--|--|
| THE INFORMATION CONTAINED IN THIS  |  |  |  |  |  |  |
| DRAWING IS THE SOLE PROPERTY OF    |  |  |  |  |  |  |
| SEASTROM MANUFACTURING. ANY        |  |  |  |  |  |  |
| REPRODUCTION IN PART OR AS A WHOLE |  |  |  |  |  |  |
| WITHOUT THE WRITTEN PERMISSION OF  |  |  |  |  |  |  |
| SEASTROM MANUFACTURING IS          |  |  |  |  |  |  |
| PROHIBITED.                        |  |  |  |  |  |  |

| TO<br>FR<br>AN | DIMENSIONS ARE IN INCHES TOLERANCES: FRACTIONAL ± 1/32 ANGULAR: MACH ± 1/2 Deg TWO PLACE DECIMAL ± .01 THREE PLACE DECIMAL ± .05 |           | NAME | DATE | SEASTROM MFG    |      |
|----------------|----------------------------------------------------------------------------------------------------------------------------------|-----------|------|------|-----------------|------|
|                |                                                                                                                                  | DRAWN     |      |      |                 |      |
|                |                                                                                                                                  | CHECKED   |      |      | TAB LOCK WASHER |      |
|                |                                                                                                                                  | ENG APPR. |      |      |                 |      |
|                |                                                                                                                                  | MFG APPR. |      |      |                 |      |
|                | MATERIAL                                                                                                                         | Q.A.      |      |      | 7               |      |
| .E             | COLD ROLLED STEEL                                                                                                                | COMMENTS  | :    |      | 7               |      |
|                | SEE NOTE 1                                                                                                                       |           |      |      |                 | REV. |
|                | DRAWING IS NOT TO SCALE                                                                                                          |           |      |      | A 5745-7-Z2  -  | -    |
|                |                                                                                                                                  |           |      |      |                 |      |