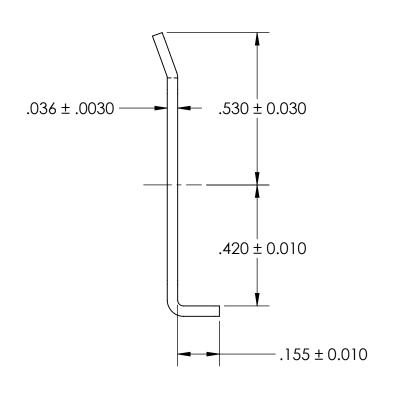

## REFERENCE SEASTROM WORKMANSHIP STD. 8.4.1.W2

## STYLE 1

## NOTES:

- 1. ZINC PLATE PER ASTM B633, SC1, TYPE II or VI; Yellow
- 2. DIMENSIONS APPLY BEFORE PLATING

| PROPRIETARY AND CONFIDENTIAL       |  |  |  |  |  |  |
|------------------------------------|--|--|--|--|--|--|
| THE INFORMATION CONTAINED IN THIS  |  |  |  |  |  |  |
| DRAWING IS THE SOLE PROPERTY OF    |  |  |  |  |  |  |
| SEASTROM MANUFACTURING. ANY        |  |  |  |  |  |  |
| REPRODUCTION IN PART OR AS A WHOLE |  |  |  |  |  |  |
| WITHOUT THE WRITTEN PERMISSION OF  |  |  |  |  |  |  |
| SEASTROM MANUFACTURING IS          |  |  |  |  |  |  |
| PROHIBITED.                        |  |  |  |  |  |  |

| TO<br>FR<br>AN | DIMENSIONS ARE IN INCHES TOLERANCES: FRACTIONAL ± 1/32 ANGULAR: MACH ± 1/2 Deg TWO PLACE DECIMAL ± .01 THREE PLACE DECIMAL ± .05 |           | NAME | DATE | SEASTROM MFG    |      |
|----------------|----------------------------------------------------------------------------------------------------------------------------------|-----------|------|------|-----------------|------|
|                |                                                                                                                                  | DRAWN     |      |      |                 |      |
|                |                                                                                                                                  | CHECKED   |      |      | TAB LOCK WASHER |      |
|                |                                                                                                                                  | ENG APPR. |      |      |                 |      |
|                |                                                                                                                                  | MFG APPR. |      |      |                 |      |
|                | MATERIAL                                                                                                                         | Q.A.      |      |      | 7               |      |
| .E             | COLD ROLLED STEEL                                                                                                                | COMMENTS  | :    |      | 7               |      |
|                | SEE NOTE 1                                                                                                                       |           |      |      |                 | REV. |
|                | DRAWING IS NOT TO SCALE                                                                                                          |           |      |      | A 5745-7-Z2  -  | -    |
|                |                                                                                                                                  |           |      |      |                 |      |