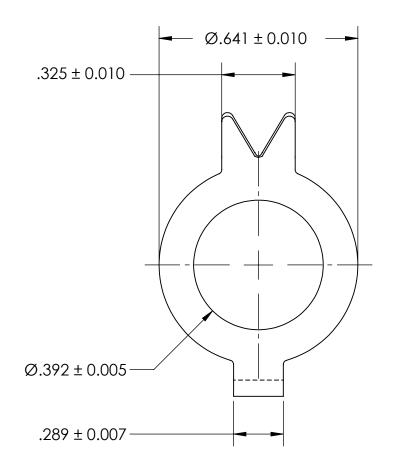

## REFERENCE SEASTROM WORKMANSHIP STD. 8.4.1.W2

## STYLE 1

## NOTES:

## 1. NONE

|                                                                                                                                                                                       | DIMENSIONS ARE IN INCHES TOLERANCES: FRACTIONAL±1/32 ANGULAR: MACH±1/2 Deg TWO PLACE DECIMAL ±.01 THREE PLACE DECIMAL ±.005 |           | NAME | DATE |                 |      |
|---------------------------------------------------------------------------------------------------------------------------------------------------------------------------------------|-----------------------------------------------------------------------------------------------------------------------------|-----------|------|------|-----------------|------|
|                                                                                                                                                                                       |                                                                                                                             | DRAWN     |      |      | SEASTROM MFG    |      |
|                                                                                                                                                                                       |                                                                                                                             | CHECKED   |      |      |                 |      |
|                                                                                                                                                                                       |                                                                                                                             | ENG APPR. |      |      | TAB LOCK WASHER |      |
| PROPRIETARY AND CONFIDENTIAL                                                                                                                                                          |                                                                                                                             | MFG APPR. |      |      | IAD LOCK WASHER |      |
| THE INFORMATION CONTAINED IN THIS                                                                                                                                                     | MATERIAL                                                                                                                    | Q.A.      |      |      |                 |      |
| DRAWING IS THE SOLE PROPERTY OF<br>SEASTROM MANUFACTURING, ANY<br>REPRODUCTION IN PART OR AS A WHOLE<br>WITHOUT THE WRITTEN PERMISSION OF<br>SEASTROM MANUFACTURING IS<br>PROHIBITED. | COLD ROLLED STEEL                                                                                                           | COMMENTS: |      |      |                 |      |
|                                                                                                                                                                                       | SEE NOTE 1                                                                                                                  |           |      |      |                 | REV. |
|                                                                                                                                                                                       | DRAWING IS NOT TO SCALE                                                                                                     |           |      |      | A 5745-6        | -    |
|                                                                                                                                                                                       |                                                                                                                             |           |      |      | SHEET 1 C       | )F 1 |