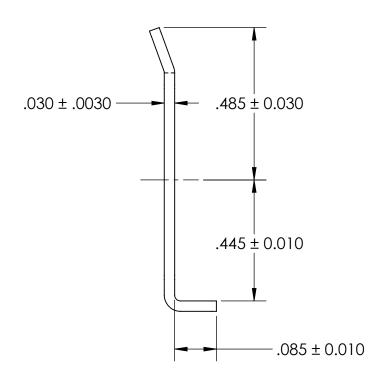

## REFERENCE SEASTROM WORKMANSHIP STD. 8.4.1.W2

## STYLE 1

## NOTES:

## 1. NONE

|                                                                                                                                                                                       | DIMENSIONS ARE IN INCHES TOLERANCES: FRACTIONAL±1/32 ANGULAR: MACH±1/2 Deg TWO PLACE DECIMAL ±.01 THREE PLACE DECIMAL ±.005 |           | NAME | DATE |                 |      |
|---------------------------------------------------------------------------------------------------------------------------------------------------------------------------------------|-----------------------------------------------------------------------------------------------------------------------------|-----------|------|------|-----------------|------|
|                                                                                                                                                                                       |                                                                                                                             | DRAWN     |      |      | SEASTROM MFG    |      |
|                                                                                                                                                                                       |                                                                                                                             | CHECKED   |      |      |                 |      |
|                                                                                                                                                                                       |                                                                                                                             | ENG APPR. |      |      | TAB LOCK WASHER |      |
| PROPRIETARY AND CONFIDENTIAL                                                                                                                                                          |                                                                                                                             | MFG APPR. |      |      | IAD LOCK WASHER |      |
| THE INFORMATION CONTAINED IN THIS                                                                                                                                                     | MATERIAL                                                                                                                    | Q.A.      |      |      |                 |      |
| DRAWING IS THE SOLE PROPERTY OF<br>SEASTROM MANUFACTURING, ANY<br>REPRODUCTION IN PART OR AS A WHOLE<br>WITHOUT THE WRITTEN PERMISSION OF<br>SEASTROM MANUFACTURING IS<br>PROHIBITED. | COLD ROLLED STEEL                                                                                                           | COMMENTS: |      |      |                 |      |
|                                                                                                                                                                                       | SEE NOTE 1                                                                                                                  |           |      |      |                 | REV. |
|                                                                                                                                                                                       | DRAWING IS NOT TO SCALE                                                                                                     |           |      |      | A 5745-6        | -    |
|                                                                                                                                                                                       |                                                                                                                             |           |      |      | SHEET 1 C       | )F 1 |