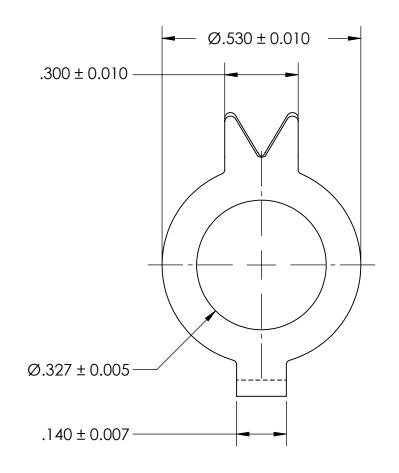

## REFERENCE SEASTROM WORKMANSHIP STD. 8.4.1.W2

## STYLE 1

## NOTES:

## 1. NONE

|                                                                                                                                                                                      | DIMENSIONS ARE IN INCHES TOLERANCES: FRACTIONAL±1/32 ANGULAR: MACH±1/2 Deg TWO PLACE DECIMAL ±.01 |           | NAME | DATE | CEACIDONA NACO    |
|--------------------------------------------------------------------------------------------------------------------------------------------------------------------------------------|---------------------------------------------------------------------------------------------------|-----------|------|------|-------------------|
|                                                                                                                                                                                      |                                                                                                   | DRAWN     |      |      | SEASTROM MFG      |
|                                                                                                                                                                                      |                                                                                                   | CHECKED   |      |      |                   |
|                                                                                                                                                                                      |                                                                                                   | ENG APPR. |      |      | TAB LOCK WASHER   |
| PROPRIETARY AND CONFIDENTIAL                                                                                                                                                         | THREE PLACE DECIMAL ±.005                                                                         | MFG APPR. |      |      |                   |
| THE INFORMATION CONTAINED IN THIS DRAWING IS THE SOLE PROPERTY OF                                                                                                                    | MATERIAL                                                                                          | Q.A.      |      |      |                   |
| DRAWING IS THE SOLE PROPERT OF<br>SEASTROM MANUFACTURING, ANY<br>REPRODUCTION IN PART OR AS A WHOLE<br>WITHOUT THE WRITTEN PERMISSION OF<br>SEASTROM MANUFACTURING IS<br>PROHIBITED. | COLD ROLLED STEEL                                                                                 | COMMENTS: |      |      |                   |
|                                                                                                                                                                                      | SEE NOTE 1                                                                                        |           |      |      | SIZE DWG. NO.     |
|                                                                                                                                                                                      | DRAWING IS NOT TO SCALE                                                                           |           |      |      | <b>A</b>   5745-5 |
|                                                                                                                                                                                      |                                                                                                   | 1         |      |      |                   |