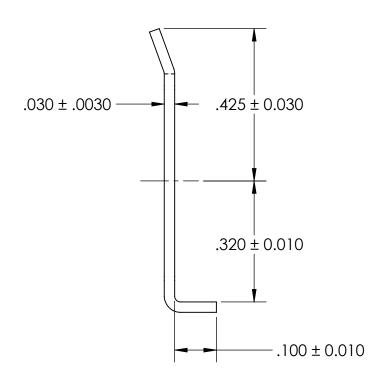

## REFERENCE SEASTROM WORKMANSHIP STD. 8.4.1.W2

## STYLE 1

## NOTES:

## 1. NONE

|                                                                                                                                                                                      | DIMENSIONS ARE IN INCHES TOLERANCES: FRACTIONAL±1/32 ANGULAR: MACH±1/2 Deg TWO PLACE DECIMAL ±.01 |           | NAME | DATE | CEACIDONA NACO    |
|--------------------------------------------------------------------------------------------------------------------------------------------------------------------------------------|---------------------------------------------------------------------------------------------------|-----------|------|------|-------------------|
|                                                                                                                                                                                      |                                                                                                   | DRAWN     |      |      | SEASTROM MFG      |
|                                                                                                                                                                                      |                                                                                                   | CHECKED   |      |      |                   |
|                                                                                                                                                                                      |                                                                                                   | ENG APPR. |      |      | TAB LOCK WASHER   |
| PROPRIETARY AND CONFIDENTIAL                                                                                                                                                         | THREE PLACE DECIMAL ±.005                                                                         | MFG APPR. |      |      |                   |
| THE INFORMATION CONTAINED IN THIS DRAWING IS THE SOLE PROPERTY OF                                                                                                                    | MATERIAL                                                                                          | Q.A.      |      |      |                   |
| DRAWING IS THE SOLE PROPERT OF<br>SEASTROM MANUFACTURING, ANY<br>REPRODUCTION IN PART OR AS A WHOLE<br>WITHOUT THE WRITTEN PERMISSION OF<br>SEASTROM MANUFACTURING IS<br>PROHIBITED. | COLD ROLLED STEEL                                                                                 | COMMENTS: |      |      |                   |
|                                                                                                                                                                                      | SEE NOTE 1                                                                                        |           |      |      | SIZE DWG. NO.     |
|                                                                                                                                                                                      | DRAWING IS NOT TO SCALE                                                                           |           |      |      | <b>A</b>   5745-5 |
|                                                                                                                                                                                      |                                                                                                   | 1         |      |      |                   |