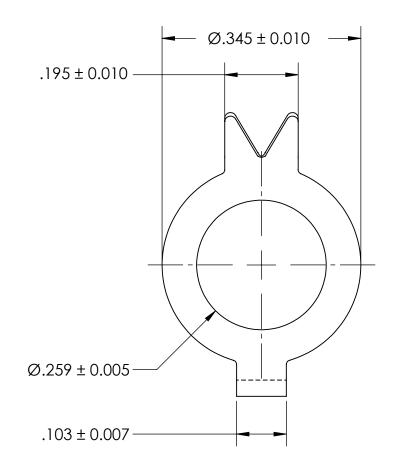

## REFERENCE SEASTROM WORKMANSHIP STD. 8.4.1.W2

## STYLE 1

## NOTES:

## 1. NONE

|                                                                                                                                        | FRACTIONAL±1/32 ANGULAR: MACH±1/2 Deg TWO PLACE DECIMAL ±.01 |           | NAME | DATE | SEASTROM MFG                  |
|----------------------------------------------------------------------------------------------------------------------------------------|--------------------------------------------------------------|-----------|------|------|-------------------------------|
|                                                                                                                                        |                                                              | DRAWN     |      |      |                               |
|                                                                                                                                        |                                                              | CHECKED   |      |      |                               |
|                                                                                                                                        |                                                              | ENG APPR. |      |      | TAB LOCK WASHER               |
| PROPRIETARY AND CONFIDENTIAL                                                                                                           |                                                              | MFG APPR. |      |      | IAD LOCK WASHER               |
| THE INFORMATION CONTAINED IN THIS DRAWING IS THE SOLE PROPERTY OF                                                                      | MATERIAL                                                     | Q.A.      |      |      |                               |
| SEASTROM MANUFACTURING. ANY REPRODUCTION IN PART OR AS A WHOLE WITHOUT THE WRITTEN PERMISSION OF SEASTROM MANUFACTURING IS PROHIBITED. | COLD ROLLED STEEL                                            | COMMENTS: |      |      |                               |
|                                                                                                                                        | SEE NOTE 1                                                   |           |      |      | SIZE DWG. NO.                 |
|                                                                                                                                        | DRAWING IS NOT TO SCALE                                      |           |      |      | A 5745-4  -<br>  SHEET 1 OF 1 |