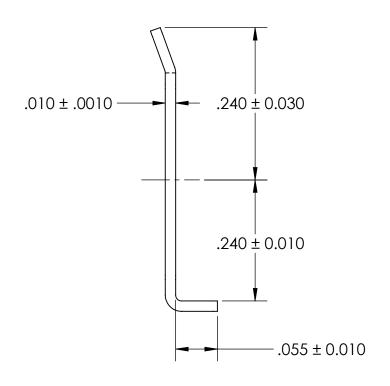

## REFERENCE SEASTROM WORKMANSHIP STD. 8.4.1.W2

## STYLE 1

## NOTES:

## 1. NONE

|                                                                                                                                        | FRACTIONAL±1/32 ANGULAR: MACH±1/2 Deg TWO PLACE DECIMAL ±.01 |           | NAME | DATE | SEASTROM MFG                  |
|----------------------------------------------------------------------------------------------------------------------------------------|--------------------------------------------------------------|-----------|------|------|-------------------------------|
|                                                                                                                                        |                                                              | DRAWN     |      |      |                               |
|                                                                                                                                        |                                                              | CHECKED   |      |      |                               |
|                                                                                                                                        |                                                              | ENG APPR. |      |      | TAB LOCK WASHER               |
| PROPRIETARY AND CONFIDENTIAL                                                                                                           |                                                              | MFG APPR. |      |      | IAD LOCK WASHER               |
| THE INFORMATION CONTAINED IN THIS DRAWING IS THE SOLE PROPERTY OF                                                                      | MATERIAL                                                     | Q.A.      |      |      |                               |
| SEASTROM MANUFACTURING. ANY REPRODUCTION IN PART OR AS A WHOLE WITHOUT THE WRITTEN PERMISSION OF SEASTROM MANUFACTURING IS PROHIBITED. | COLD ROLLED STEEL                                            | COMMENTS: |      |      |                               |
|                                                                                                                                        | SEE NOTE 1                                                   |           |      |      | SIZE DWG. NO.                 |
|                                                                                                                                        | DRAWING IS NOT TO SCALE                                      |           |      |      | A 5745-4  -<br>  SHEET 1 OF 1 |