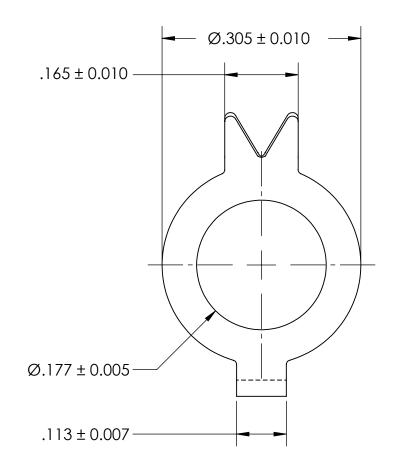

## REFERENCE SEASTROM WORKMANSHIP STD. 8.4.1.W2

## STYLE 1

## NOTES:

## 1. NONE

|                                                                                                                                        | DIMENSIONS ARE IN INCHES TOLERANCES: FRACTIONAL±1/32 ANGULAR: MACH±1/2 Deg TWO PLACE DECIMAL ±.01 | DRAWN     | NAME | DATE | SEASTROM MFG      |          |
|----------------------------------------------------------------------------------------------------------------------------------------|---------------------------------------------------------------------------------------------------|-----------|------|------|-------------------|----------|
|                                                                                                                                        |                                                                                                   | CHECKED   |      |      |                   |          |
|                                                                                                                                        |                                                                                                   | ENG APPR. |      |      | TAB LOCK WASHER   |          |
| PROPRIETARY AND CONFIDENTIAL                                                                                                           | THREE PLACE DECIMAL ±.005                                                                         | MFG APPR. |      |      | IAD LOCK WASHER   |          |
| THE INFORMATION CONTAINED IN THIS DRAWING IS THE SOLE PROPERTY OF                                                                      | MATERIAL                                                                                          | Q.A.      |      |      |                   |          |
| SEASTROM MANUFACTURING. ANY REPRODUCTION IN PART OR AS A WHOLE WITHOUT THE WRITTEN PERMISSION OF SEASTROM MANUFACTURING IS PROHIBITED. | COLD ROLLED STEEL                                                                                 | COMMENTS: |      |      |                   |          |
|                                                                                                                                        | SEE NOTE 1                                                                                        |           |      |      |                   | REV.     |
|                                                                                                                                        | DRAWING IS NOT TO SCALE                                                                           |           |      |      | <b>A</b>   5745-1 | -<br>F 1 |