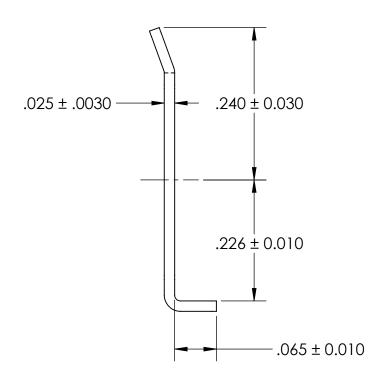

## REFERENCE SEASTROM WORKMANSHIP STD. 8.4.1.W2

## STYLE 1

## NOTES:

## 1. NONE

|                                                                                                                                        | DIMENSIONS ARE IN INCHES TOLERANCES: FRACTIONAL±1/32 ANGULAR: MACH±1/2 Deg TWO PLACE DECIMAL ±.01 | DRAWN     | NAME | DATE | SEASTROM MFG      |          |
|----------------------------------------------------------------------------------------------------------------------------------------|---------------------------------------------------------------------------------------------------|-----------|------|------|-------------------|----------|
|                                                                                                                                        |                                                                                                   | CHECKED   |      |      |                   |          |
|                                                                                                                                        |                                                                                                   | ENG APPR. |      |      | TAB LOCK WASHER   |          |
| PROPRIETARY AND CONFIDENTIAL                                                                                                           | THREE PLACE DECIMAL ±.005                                                                         | MFG APPR. |      |      | IAD LOCK WASHER   |          |
| THE INFORMATION CONTAINED IN THIS DRAWING IS THE SOLE PROPERTY OF                                                                      | MATERIAL                                                                                          | Q.A.      |      |      |                   |          |
| SEASTROM MANUFACTURING. ANY REPRODUCTION IN PART OR AS A WHOLE WITHOUT THE WRITTEN PERMISSION OF SEASTROM MANUFACTURING IS PROHIBITED. | COLD ROLLED STEEL                                                                                 | COMMENTS: |      |      |                   |          |
|                                                                                                                                        | SEE NOTE 1                                                                                        |           |      |      |                   | REV.     |
|                                                                                                                                        | DRAWING IS NOT TO SCALE                                                                           |           |      |      | <b>A</b>   5745-1 | -<br>F 1 |