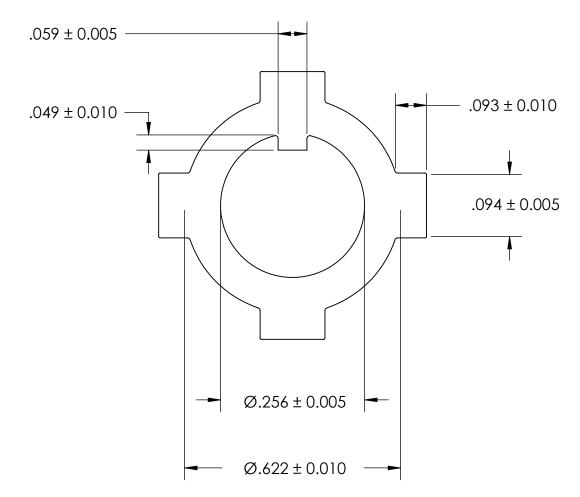

## REFERENCE SEASTROM WORKMANSHIP STD. 8.4.1.W2

NOTES:

1. NONE

2. NO. INT. TABS: 2

3. NO. EXT. TABS: 7

|  | PROPRIETARY AND CONFIDENTIAL                                                                                                                                       | DIMENSIONS ARE IN INCHES TOLERANCES: FRACTIONAL±1/32 ANGULAR: MACH±1/2 Deg TWO PLACE DECIMAL ±.01 THREE PLACE DECIMAL ±.005  MATERIAL COLD ROLLED STEEL |  |
|--|--------------------------------------------------------------------------------------------------------------------------------------------------------------------|---------------------------------------------------------------------------------------------------------------------------------------------------------|--|
|  | THE INFORMATION CONTAINED IN THIS DRAWING IS THE SOLE PROPERTY OF SEASTROM MANUFACTURING. ANY REPRODUCTION IN PART OR AS A WHOLE WITHOUT THE WRITTEN PERMISSION OF |                                                                                                                                                         |  |
|  |                                                                                                                                                                    | SEE NOTE 1                                                                                                                                              |  |

DRAWING IS NOT TO SCALE

SEASTROM MANUFACTURING IS

PROHIBITED.

|           | NAME | DATE |          |                        |           |      |
|-----------|------|------|----------|------------------------|-----------|------|
| DRAWN     |      |      |          | SEASTROM MFG           |           |      |
| CHECKED   |      |      |          |                        |           |      |
| ENG APPR. |      |      | ١ ١      | EXTERNAL - INTERNAL TA |           | D    |
| MFG APPR. |      |      |          |                        |           | D    |
| Q.A.      |      |      |          | WASHER                 |           |      |
| COMMENTS: |      |      |          |                        |           |      |
|           |      |      | CIZE     | Pullo Na               |           | 2001 |
|           |      |      | DWG. NO. |                        | REV.      |      |
|           |      |      | Α        | 5743-8                 |           | -    |
|           |      |      |          |                        | SHEET 1 C | )F 1 |