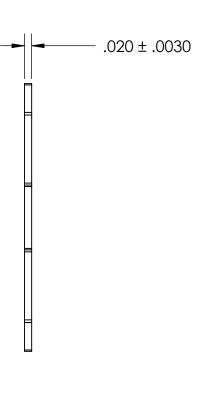

## REFERENCE SEASTROM WORKMANSHIP STD. 8.4.1.W2

NOTES:

1. NONE

2. NO. INT. TABS: 2

3. NO. EXT. TABS: 7

|  | PROPRIETARY AND CONFIDENTIAL                                                                                                                                       | DIMENSIONS ARE IN INCHES TOLERANCES: FRACTIONAL±1/32 ANGULAR: MACH±1/2 Deg TWO PLACE DECIMAL ±.01 THREE PLACE DECIMAL ±.005  MATERIAL COLD ROLLED STEEL |  |
|--|--------------------------------------------------------------------------------------------------------------------------------------------------------------------|---------------------------------------------------------------------------------------------------------------------------------------------------------|--|
|  | THE INFORMATION CONTAINED IN THIS DRAWING IS THE SOLE PROPERTY OF SEASTROM MANUFACTURING. ANY REPRODUCTION IN PART OR AS A WHOLE WITHOUT THE WRITTEN PERMISSION OF |                                                                                                                                                         |  |
|  |                                                                                                                                                                    | SEE NOTE 1                                                                                                                                              |  |

DRAWING IS NOT TO SCALE

SEASTROM MANUFACTURING IS

PROHIBITED.

|           | NAME | DATE |          |                        |           |      |
|-----------|------|------|----------|------------------------|-----------|------|
| DRAWN     |      |      |          | SEASTROM MFG           |           |      |
| CHECKED   |      |      |          |                        |           |      |
| ENG APPR. |      |      | ١ ١      | EXTERNAL - INTERNAL TA |           | D    |
| MFG APPR. |      |      |          |                        |           | D    |
| Q.A.      |      |      |          | WASHER                 |           |      |
| COMMENTS: |      |      |          |                        |           |      |
|           |      |      | CIZE     | Pullo Na               |           | 2001 |
|           |      |      | DWG. NO. |                        | REV.      |      |
|           |      |      | Α        | 5743-8                 |           | -    |
|           |      |      |          |                        | SHEET 1 C | )F 1 |