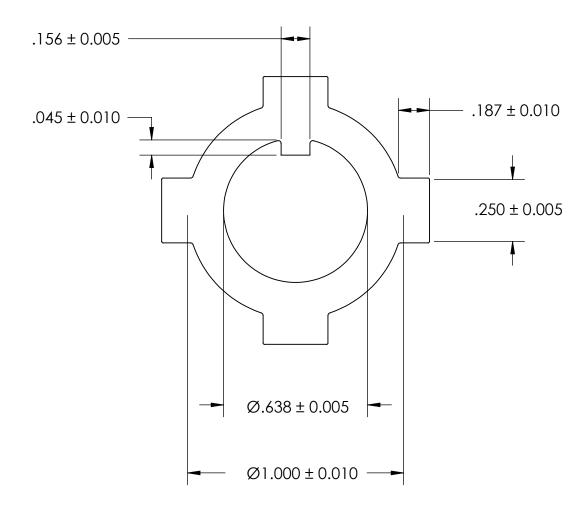

## REFERENCE SEASTROM WORKMANSHIP STD. 8.4.1.W2

NOTES:

1. NONE

2. NO. INT. TABS: 1

3. NO. EXT. TABS: 8

|                                                                                               | DIMENSIONS ARE IN INCHES TOLERANCES: FRACTIONAL±1/32 ANGULAR: MACH±1/2 Deg TWO PLACE DECIMAL ±.01 |
|-----------------------------------------------------------------------------------------------|---------------------------------------------------------------------------------------------------|
| PROPRIETARY AND CONFIDENTIAL                                                                  | THREE PLACE DECIMAL ±.005                                                                         |
| THE INFORMATION CONTAINED IN THIS DRAWING IS THE SOLE PROPERTY OF SEASTROM MANUFACTURING, ANY | MATERIAL COLD ROLLED STEEL                                                                        |
| REPRODUCTION IN PART OR AS A WHOLE                                                            | FINISH                                                                                            |

|           | NAME | DATE |                          |  |  |
|-----------|------|------|--------------------------|--|--|
| DRAWN     |      |      | SEASTROM MFG             |  |  |
| CHECKED   |      |      |                          |  |  |
| ENG APPR. |      |      | EVTEDNIAL INITEDNIAL TAD |  |  |
| MFG APPR. |      |      | EXTERNAL - INTERNAL TAB  |  |  |
| Q.A.      |      |      | WASHER                   |  |  |
| COMMENTS  | :    |      |                          |  |  |
|           |      |      | SIZE DWG, NO.            |  |  |
|           |      |      | <b>A</b> 5743-7          |  |  |