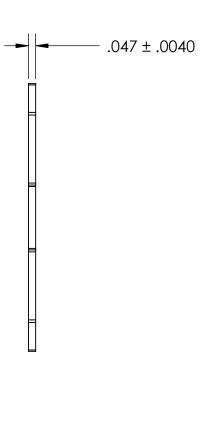

## REFERENCE SEASTROM WORKMANSHIP STD. 8.4.1.W2

NOTES:

1. NONE

2. NO. INT. TABS: 1

3. NO. EXT. TABS: 8

|                                                                                               | DIMENSIONS ARE IN INCHES TOLERANCES: FRACTIONAL±1/32 ANGULAR: MACH±1/2 Deg TWO PLACE DECIMAL ±.01 |
|-----------------------------------------------------------------------------------------------|---------------------------------------------------------------------------------------------------|
| PROPRIETARY AND CONFIDENTIAL                                                                  | THREE PLACE DECIMAL ±.005                                                                         |
| THE INFORMATION CONTAINED IN THIS DRAWING IS THE SOLE PROPERTY OF SEASTROM MANUFACTURING, ANY | MATERIAL COLD ROLLED STEEL                                                                        |
| REPRODUCTION IN PART OR AS A WHOLE                                                            | FINISH                                                                                            |