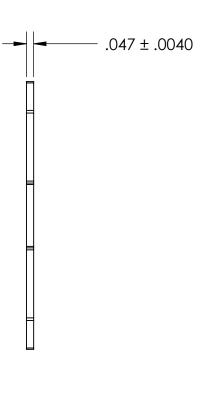

## REFERENCE SEASTROM WORKMANSHIP STD. 8.4.1.W2

## NOTES:

1. NICKEL PLATE PER AMS QQ-N-290 CLASS 1 GRADE G

2. DIDMENSJOARSSAPPLY BEFORE PLATING

3. NO. EXT. TABS: 8

| PROPRIETARY AND CONFIDENTIAL       |
|------------------------------------|
| THE INFORMATION CONTAINED IN THIS  |
| DRAWING IS THE SOLE PROPERTY OF    |
| SEASTROM MANUFACTURING. ANY        |
| REPRODUCTION IN PART OR AS A WHOLE |
| WITHOUT THE WRITTEN PERMISSION OF  |
| SEASTROM MANUFACTURING IS          |
| PROHIBITED.                        |

|    | DIMENSIONS ARE IN INCHES                                                                           |           | NAME | DATE |                                   |  |
|----|----------------------------------------------------------------------------------------------------|-----------|------|------|-----------------------------------|--|
|    | TOLERANCES: FRACTIONAL±1/32 ANGULAR: MACH±1/2 Deg TWO PLACE DECIMAL ±.01 THREE PLACE DECIMAL ±.005 | DRAWN     |      |      | SEASTROM MFG                      |  |
|    |                                                                                                    | CHECKED   |      |      | EXTERNAL - INTERNAL TAB<br>WASHER |  |
|    |                                                                                                    | ENG APPR. |      |      |                                   |  |
|    |                                                                                                    | MFG APPR. |      |      |                                   |  |
|    | MATERIAL                                                                                           | Q.A.      |      |      | WASHER                            |  |
| LE | COLD ROLLED STEEL                                                                                  | COMMENTS: |      |      |                                   |  |
|    | FINISH                                                                                             |           |      |      |                                   |  |
|    | SEE NOTE 1                                                                                         |           |      |      | SIZE DWG. NO.                     |  |
|    | DRAWING IS NOT TO SCALE                                                                            |           |      |      | <b>A</b> 5743-7-N -               |  |
|    |                                                                                                    |           |      |      | SHEET 1 OF 1                      |  |