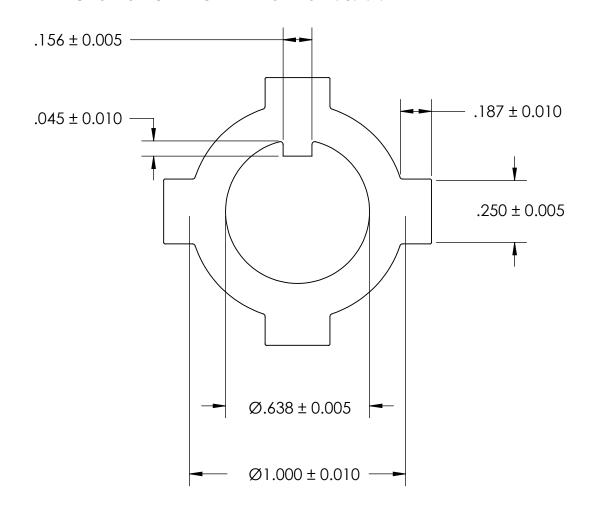

## REFERENCE SEASTROM WORKMANSHIP STD. 8.4.1.W2

## NOTES:

1. NICKEL PLATE PER AMS QQ-N-290 CLASS 1 GRADE G

2. DIDMENSJOARSSAPPLY BEFORE PLATING

3. NO. EXT. TABS: 8

| PROPRIETARY AND CONFIDENTIAL       |
|------------------------------------|
| THE INFORMATION CONTAINED IN THIS  |
| DRAWING IS THE SOLE PROPERTY OF    |
| SEASTROM MANUFACTURING. ANY        |
| REPRODUCTION IN PART OR AS A WHOLE |
| WITHOUT THE WRITTEN PERMISSION OF  |
| SEASTROM MANUFACTURING IS          |
| PROHIBITED.                        |

|    | DIMENSIONS ARE IN INCHES                                                                           |           | NAME | DATE |                                   |  |
|----|----------------------------------------------------------------------------------------------------|-----------|------|------|-----------------------------------|--|
|    | TOLERANCES: FRACTIONAL±1/32 ANGULAR: MACH±1/2 Deg TWO PLACE DECIMAL ±.01 THREE PLACE DECIMAL ±.005 | DRAWN     |      |      | SEASTROM MFG                      |  |
|    |                                                                                                    | CHECKED   |      |      | EXTERNAL - INTERNAL TAB<br>WASHER |  |
|    |                                                                                                    | ENG APPR. |      |      |                                   |  |
|    |                                                                                                    | MFG APPR. |      |      |                                   |  |
|    | MATERIAL                                                                                           | Q.A.      |      |      | WASHER                            |  |
| LE | COLD ROLLED STEEL                                                                                  | COMMENTS: |      |      |                                   |  |
|    | FINISH                                                                                             |           |      |      |                                   |  |
|    | SEE NOTE 1                                                                                         |           |      |      | SIZE DWG. NO.                     |  |
|    | DRAWING IS NOT TO SCALE                                                                            |           |      |      | <b>A</b> 5743-7-N -               |  |
|    |                                                                                                    |           |      |      | SHEET 1 OF 1                      |  |