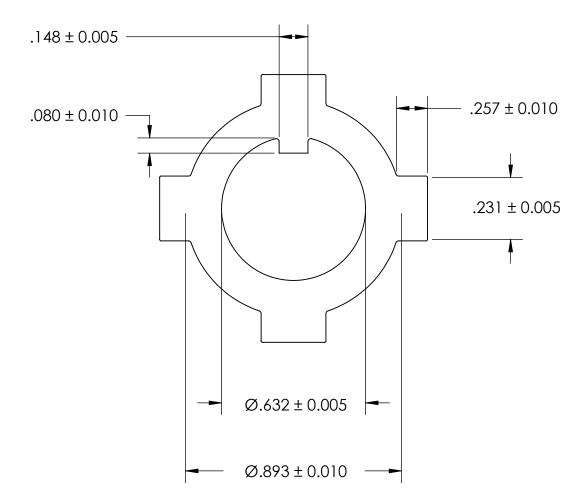

## REFERENCE SEASTROM WORKMANSHIP STD. 8.4.1.W2

NOTES:

1. NONE

2. NO. INT. TABS: 1

3. NO. EXT. TABS: 7

TO ΑN TW TH PROPRIETARY AND CONFIDENTIAL THE INFORMATION CONTAINED IN THIS MATE

DRAWING IS THE SOLE PROPERTY OF SEASTROM MANUFACTURING. ANY REPRODUCTION IN PART OR AS A WHOLE FINISH WITHOUT THE WRITTEN PERMISSION OF SEASTROM MANUFACTURING IS PROHIBITED.

| DIMENSIONS ARE IN INCHES TOLERANCES: FRACTIONAL±1/32 ANGULAR: MACH±1/2 Deg TWO PLACE DECIMAL ±.01 THREE PLACE DECIMAL ±.005 |           | NAME      | DATE |                        |
|-----------------------------------------------------------------------------------------------------------------------------|-----------|-----------|------|------------------------|
|                                                                                                                             | DRAWN     |           |      | SEASTROM MFG           |
|                                                                                                                             | CHECKED   |           |      | EXTERNAL - INTERNAL TA |
|                                                                                                                             | ENG APPR. |           |      |                        |
|                                                                                                                             | MFG APPR. |           |      |                        |
| MATERIAL                                                                                                                    | Q.A.      |           |      | WASHER                 |
| COLD ROLLED STEEL                                                                                                           | COMMENTS  | COMMENTS: |      |                        |
| SEE NOTE 1                                                                                                                  |           |           |      | SIZE DWG. NO.          |
| DRAWING IS NOT TO SCALE                                                                                                     |           |           |      | A 5743-6               |
|                                                                                                                             |           |           |      | I SHEFT 1              |