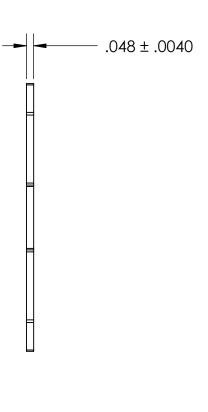

| DIMENSIONS ARE IN INCHES TOLERANCES: FRACTIONAL±1/32 ANGULAR: MACH±1/2 Deg TWO PLACE DECIMAL ±.01 THREE PLACE DECIMAL ±.005 |           | NAME      | DATE |                        |
|-----------------------------------------------------------------------------------------------------------------------------|-----------|-----------|------|------------------------|
|                                                                                                                             | DRAWN     |           |      | SEASTROM MFG           |
|                                                                                                                             | CHECKED   |           |      | EXTERNAL - INTERNAL TA |
|                                                                                                                             | ENG APPR. |           |      |                        |
|                                                                                                                             | MFG APPR. |           |      |                        |
| MATERIAL                                                                                                                    | Q.A.      |           |      | WASHER                 |
| COLD ROLLED STEEL                                                                                                           | COMMENTS  | COMMENTS: |      |                        |
| SEE NOTE 1                                                                                                                  |           |           |      | SIZE DWG. NO.          |
| DRAWING IS NOT TO SCALE                                                                                                     |           |           |      | A 5743-6               |
|                                                                                                                             |           |           |      | I SHEFT 1              |