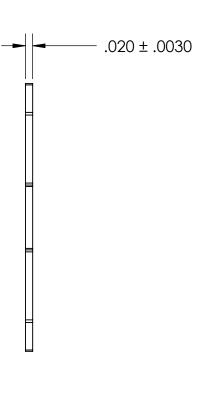

## REFERENCE SEASTROM WORKMANSHIP STD. 8.4.1.W2

NOTES:

1. NONE

2. NO. INT. TABS: 2

3. NO. EXT. TABS: 23

| PROPRIETARY AND CONFIDENTIAL                                                              | DIMENSIONS ARE IN INCHES TOLERANCES: FRACTIONAL±1/32 ANGULAR: MACH±1/2 Deg TWO PLACE DECIMAL ±.01 THREE PLACE DECIMAL ±.005 |
|-------------------------------------------------------------------------------------------|-----------------------------------------------------------------------------------------------------------------------------|
| THE INFORMATION CONTAINED IN<br>DRAWING IS THE SOLE PROPERTY<br>SEASTROM MANUFACTURING, A | OF COLD POLLED STEEL                                                                                                        |
| REPRODUCTION IN PART OR AS A WHOL<br>WITHOUT THE WRITTEN PERMISSION OF                    | WHOLE FINISH                                                                                                                |

DRAWING IS NOT TO SCALE

WITHOUT THE WRITTEN PERMISSION OF SEASTROM MANUFACTURING IS

PROHIBITED.

|           | NAME | DATE |                                   |           |      |      |  |
|-----------|------|------|-----------------------------------|-----------|------|------|--|
| DRAWN     |      |      | SEASTROM MFG                      |           |      |      |  |
| CHECKED   |      |      |                                   |           |      |      |  |
| ENG APPR. |      |      | EXTERNAL - INTERNAL TAB<br>WASHER |           |      |      |  |
| MFG APPR. |      |      |                                   |           |      |      |  |
| Q.A.      |      |      |                                   |           |      |      |  |
| COMMENTS  | i    |      |                                   |           |      |      |  |
|           |      |      | SIZE                              | DWG. NO.  |      | RFV. |  |
|           |      |      | Α                                 | 5743-10   |      | _    |  |
|           |      |      |                                   | SHEET 1 C | )F 1 |      |  |