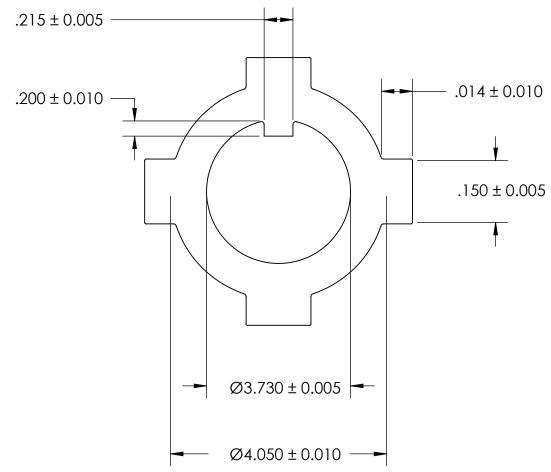

## REFERENCE SEASTROM WORKMANSHIP STD. 8.4.1.W2

NOTES:

1. NONE

2. NO. INT. TABS: 2

3. NO. EXT. TABS: 23

| PROPRIETARY AND CONFIDENTIAL                                                              | DIMENSIONS ARE IN INCHES TOLERANCES: FRACTIONAL±1/32 ANGULAR: MACH±1/2 Deg TWO PLACE DECIMAL ±.01 THREE PLACE DECIMAL ±.005 |
|-------------------------------------------------------------------------------------------|-----------------------------------------------------------------------------------------------------------------------------|
| THE INFORMATION CONTAINED IN<br>DRAWING IS THE SOLE PROPERTY<br>SEASTROM MANUFACTURING, A | OF COLD POLLED STEEL                                                                                                        |
| REPRODUCTION IN PART OR AS A WHOL<br>WITHOUT THE WRITTEN PERMISSION OF                    | WHOLE FINISH                                                                                                                |

DRAWING IS NOT TO SCALE

WITHOUT THE WRITTEN PERMISSION OF SEASTROM MANUFACTURING IS

PROHIBITED.

|           | NAME | DATE |                                   |           |      |      |  |
|-----------|------|------|-----------------------------------|-----------|------|------|--|
| DRAWN     |      |      | SEASTROM MFG                      |           |      |      |  |
| CHECKED   |      |      |                                   |           |      |      |  |
| ENG APPR. |      |      | EXTERNAL - INTERNAL TAB<br>WASHER |           |      |      |  |
| MFG APPR. |      |      |                                   |           |      |      |  |
| Q.A.      |      |      |                                   |           |      |      |  |
| COMMENTS  | i    |      |                                   |           |      |      |  |
|           |      |      | SIZE                              | DWG. NO.  |      | RFV. |  |
|           |      |      | Α                                 | 5743-10   |      | _    |  |
|           |      |      |                                   | SHEET 1 C | )F 1 |      |  |