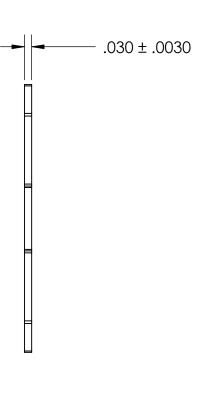

## REFERENCE SEASTROM WORKMANSHIP STD. 8.4.1.W2

PROHIBITED.

NOTES:

1. NONE

2. NO. INT. TABS: 2

3. NO. EXT. TABS: 7

|                                                                      | DIMENSIONS ARE IN INCHES TOLERANCES:     | [ |
|----------------------------------------------------------------------|------------------------------------------|---|
|                                                                      | FRACTIONAL±1/32<br>ANGULAR: MACH±1/2 Dea | ( |
|                                                                      | TWO PLACE DECIMAL ±.01                   | 8 |
| PROPRIETARY AND CONFIDENTIAL                                         | THREE PLACE DECIMAL ±.005                |   |
| THE INFORMATION CONTAINED IN THIS                                    | MATERIAL                                 | 7 |
| DRAWING IS THE SOLE PROPERTY OF<br>SEASTROM MANUFACTURING. ANY       | COLD ROLLED STEEL                        | Ī |
| REPRODUCTION IN PART OR AS A WHOLE WITHOUT THE WRITTEN PERMISSION OF | FINISH<br>SEE NOTE 1                     |   |
| SEASTROM MANUFACTURING IS                                            |                                          | 1 |