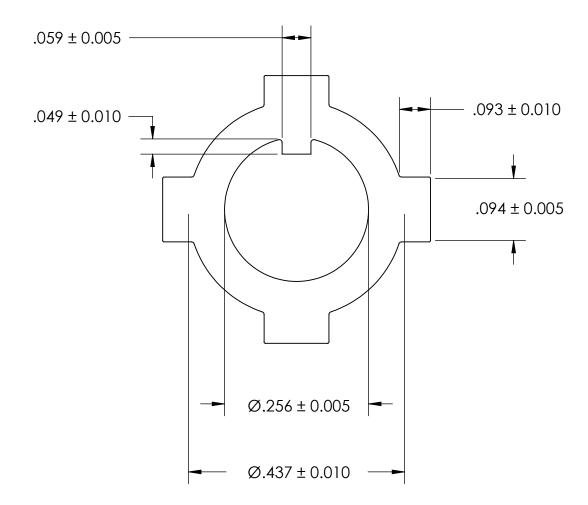

## REFERENCE SEASTROM WORKMANSHIP STD. 8.4.1.W2

PROHIBITED.

NOTES:

1. NONE

2. NO. INT. TABS: 2

3. NO. EXT. TABS: 7

|                                                                      | DIMENSIONS ARE IN INCHES TOLERANCES:     | [ |
|----------------------------------------------------------------------|------------------------------------------|---|
|                                                                      | FRACTIONAL±1/32<br>ANGULAR: MACH±1/2 Dea | ( |
|                                                                      | TWO PLACE DECIMAL ±.01                   | 8 |
| PROPRIETARY AND CONFIDENTIAL                                         | THREE PLACE DECIMAL ±.005                |   |
| THE INFORMATION CONTAINED IN THIS                                    | MATERIAL                                 | 7 |
| DRAWING IS THE SOLE PROPERTY OF<br>SEASTROM MANUFACTURING. ANY       | COLD ROLLED STEEL                        | Ī |
| REPRODUCTION IN PART OR AS A WHOLE WITHOUT THE WRITTEN PERMISSION OF | FINISH<br>SEE NOTE 1                     |   |
| SEASTROM MANUFACTURING IS                                            |                                          | 1 |