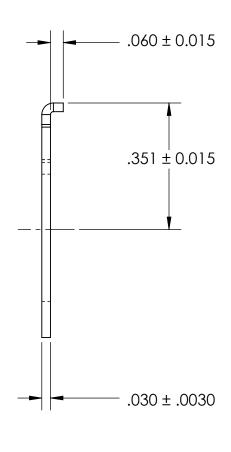

## REFERENCE SEASTROM WORKMANSHIP STD. 8.4.1.W2

## NOTES:

## 1. NONE

| PROPRIETARY AND CONFIDENTIAL                                                                                                           | DIMENSIONS ARE IN INCHES TOLERANCES: FRACTIONAL±1/32 ANGULAR: MACH±1/2 Deg TWO PLACE DECIMAL ±.01 THREE PLACE DECIMAL ±.005 | DRAWN     | NAME | DATE | SEASTROM MFG              |
|----------------------------------------------------------------------------------------------------------------------------------------|-----------------------------------------------------------------------------------------------------------------------------|-----------|------|------|---------------------------|
|                                                                                                                                        |                                                                                                                             | CHECKED   |      |      | INTERNAL TAB FORMED KEY   |
|                                                                                                                                        |                                                                                                                             | ENG APPR. |      |      |                           |
|                                                                                                                                        |                                                                                                                             | MFG APPR. |      |      |                           |
| THE INFORMATION CONTAINED IN THIS DRAWING IS THE SOLE PROPERTY OF                                                                      | MATERIAL                                                                                                                    | Q.A.      |      |      | WASHER                    |
| SEASTROM MANUFACTURING. ANY REPRODUCTION IN PART OR AS A WHOLE WITHOUT THE WRITTEN PERMISSION OF SEASTROM MANUFACTURING IS PROHIBITED. | COLD ROLLED STEEL                                                                                                           | COMMENTS: |      |      |                           |
|                                                                                                                                        | SEE NOTE 1                                                                                                                  | -         |      |      | SIZE DWG. NO. REV. 7739-5 |
|                                                                                                                                        | DRAWING IS NOT TO SCALE                                                                                                     |           |      |      | A 5739-5 - SHEET 1 OF 1   |