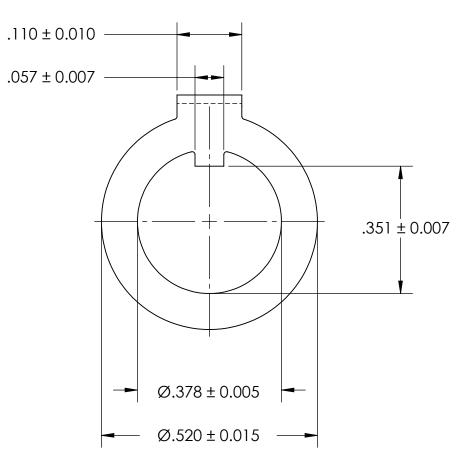

## REFERENCE SEASTROM WORKMANSHIP STD. 8.4.1.W2

## NOTES:

## 1. NONE

| PROPRIETARY AND CONFIDENTIAL                                                                                                           | DIMENSIONS ARE IN INCHES TOLERANCES: FRACTIONAL±1/32 ANGULAR: MACH±1/2 Deg TWO PLACE DECIMAL ±.01 THREE PLACE DECIMAL ±.005 | DRAWN     | NAME | DATE | SEASTROM MFG              |
|----------------------------------------------------------------------------------------------------------------------------------------|-----------------------------------------------------------------------------------------------------------------------------|-----------|------|------|---------------------------|
|                                                                                                                                        |                                                                                                                             | CHECKED   |      |      | INTERNAL TAB FORMED KEY   |
|                                                                                                                                        |                                                                                                                             | ENG APPR. |      |      |                           |
|                                                                                                                                        |                                                                                                                             | MFG APPR. |      |      |                           |
| THE INFORMATION CONTAINED IN THIS DRAWING IS THE SOLE PROPERTY OF                                                                      | MATERIAL                                                                                                                    | Q.A.      |      |      | WASHER                    |
| SEASTROM MANUFACTURING. ANY REPRODUCTION IN PART OR AS A WHOLE WITHOUT THE WRITTEN PERMISSION OF SEASTROM MANUFACTURING IS PROHIBITED. | COLD ROLLED STEEL                                                                                                           | COMMENTS: |      |      |                           |
|                                                                                                                                        | SEE NOTE 1                                                                                                                  | -         |      |      | SIZE DWG. NO. REV. 7739-5 |
|                                                                                                                                        | DRAWING IS NOT TO SCALE                                                                                                     |           |      |      | A 5739-5 - SHEET 1 OF 1   |