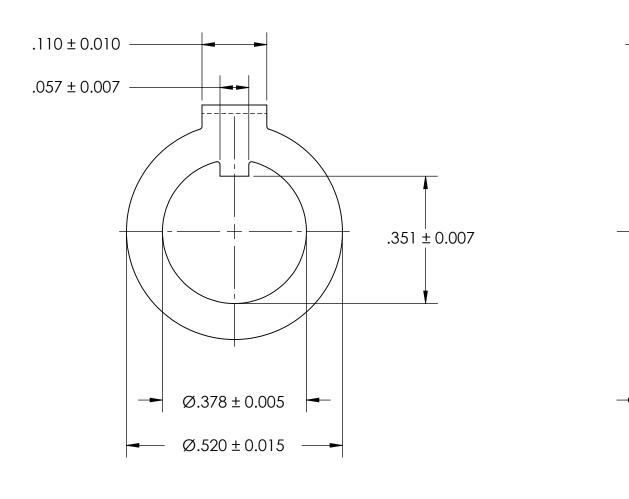

## 1. ZINC PLATE PER ASTM B633, SC1, TYPE III or V; Clear

| 2. DIMENSIONS APPLY BEFORE PLATING |                                                                                                                                                                                                                                                            | DIMENSIONS ARE IN INCHES<br>TOLERANCES:  | DRAWN     | NAME | DATE | SEASTROM MFG                  |  |
|------------------------------------|------------------------------------------------------------------------------------------------------------------------------------------------------------------------------------------------------------------------------------------------------------|------------------------------------------|-----------|------|------|-------------------------------|--|
|                                    |                                                                                                                                                                                                                                                            | FRACTIONAL±1/32<br>ANGULAR: MACH±1/2 Deg | CHECKED   |      |      |                               |  |
|                                    |                                                                                                                                                                                                                                                            | TWO PLACE DECIMAL ±.01                   | ENG APPR. |      |      | INTERNAL TAB FORMED KEY       |  |
|                                    | PROPRIETARY AND CONFIDENTIAL<br>THE INFORMATION CONTAINED IN THIS<br>DRAWING IS THE SOLE PROPERTY OF<br>SEASTROM MANUFACTURING. ANY<br>REPRODUCTION IN PART OR AS A WHOLE<br>WITHOUT THE WRITTEN PERMISSION OF<br>SEASTROM MANUFACTURING IS<br>PROHIBITED. | THREE PLACE DECIMAL ±.005                | MFG APPR. |      |      |                               |  |
|                                    |                                                                                                                                                                                                                                                            | MATERIAL<br>COLD ROLLED STEEL            | Q.A.      |      |      | - WASHER                      |  |
|                                    |                                                                                                                                                                                                                                                            |                                          | COMMENTS: | :    |      | 7                             |  |
|                                    |                                                                                                                                                                                                                                                            | SEE NOTE 1                               | _         |      |      | SIZE DWG. NO.                 |  |
|                                    |                                                                                                                                                                                                                                                            | DRAWING IS NOT TO SCALE                  |           |      |      | A 5739-5-Z3 -<br>SHEET 1 OF 1 |  |