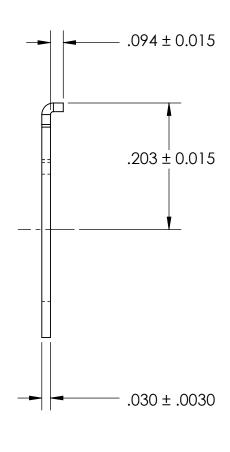

## REFERENCE SEASTROM WORKMANSHIP STD. 8.4.1.W2

## NOTES:

## 1. NONE

| PROPRIETARY AND CONFIDENTIAL THE INFORMATION CONTAINED IN THIS DRAWING IS THE SOLE PROPERTY OF SEASTROM MANUFACTURING. ANY REPRODUCTION IN PART OR AS A WHOLE WITHOUT THE WRITTEN PERMISSION OF SEASTROM MANUFACTURING IS PROHIBITED. | DIMENSIONS ARE IN INCHES TOLERANCES: FRACTIONAL±1/32 ANGULAR: MACH±1/2 Deg TWO PLACE DECIMAL ±.01 THREE PLACE DECIMAL ±.005 | DRAWN     | NAME | DATE | SEASTROM MFG            |  |
|---------------------------------------------------------------------------------------------------------------------------------------------------------------------------------------------------------------------------------------|-----------------------------------------------------------------------------------------------------------------------------|-----------|------|------|-------------------------|--|
|                                                                                                                                                                                                                                       |                                                                                                                             | CHECKED   |      |      |                         |  |
|                                                                                                                                                                                                                                       |                                                                                                                             | ENG APPR. |      |      | INTERNAL TAB FORMED KEY |  |
|                                                                                                                                                                                                                                       |                                                                                                                             | MFG APPR. |      |      | _                       |  |
|                                                                                                                                                                                                                                       | MATERIAL COLD ROLLED STEEL                                                                                                  | Q.A.      |      |      | WASHER                  |  |
|                                                                                                                                                                                                                                       |                                                                                                                             | COMMENTS: |      |      |                         |  |
|                                                                                                                                                                                                                                       | SEE NOTE 1                                                                                                                  |           |      |      | SIZE DWG, NO.           |  |
|                                                                                                                                                                                                                                       | DRAWING IS NOT TO SCALE                                                                                                     |           |      |      | A   5739-4   -          |  |