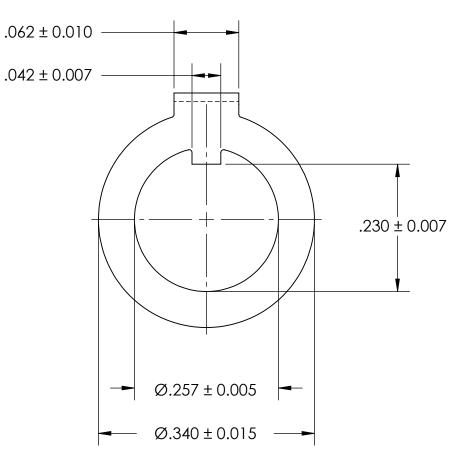

## REFERENCE SEASTROM WORKMANSHIP STD. 8.4.1.W2

## NOTES:

## 1. NONE

| PROPRIETARY AND CONFIDENTIAL THE INFORMATION CONTAINED IN THIS DRAWING IS THE SOLE PROPERTY OF SEASTROM MANUFACTURING. ANY REPRODUCTION IN PART OR AS A WHOLE WITHOUT THE WRITTEN PERMISSION OF SEASTROM MANUFACTURING IS PROHIBITED. | DIMENSIONS ARE IN INCHES TOLERANCES: FRACTIONAL±1/32 ANGULAR: MACH±1/2 Deg TWO PLACE DECIMAL ±.01 THREE PLACE DECIMAL ±.005 | DRAWN     | NAME | DATE | SEASTROM MFG            |  |
|---------------------------------------------------------------------------------------------------------------------------------------------------------------------------------------------------------------------------------------|-----------------------------------------------------------------------------------------------------------------------------|-----------|------|------|-------------------------|--|
|                                                                                                                                                                                                                                       |                                                                                                                             | CHECKED   |      |      |                         |  |
|                                                                                                                                                                                                                                       |                                                                                                                             | ENG APPR. |      |      | INTERNAL TAB FORMED KEY |  |
|                                                                                                                                                                                                                                       |                                                                                                                             | MFG APPR. |      |      | _                       |  |
|                                                                                                                                                                                                                                       | MATERIAL COLD ROLLED STEEL                                                                                                  | Q.A.      |      |      | WASHER                  |  |
|                                                                                                                                                                                                                                       |                                                                                                                             | COMMENTS: |      |      |                         |  |
|                                                                                                                                                                                                                                       | SEE NOTE 1                                                                                                                  |           |      |      | SIZE DWG, NO.           |  |
|                                                                                                                                                                                                                                       | DRAWING IS NOT TO SCALE                                                                                                     |           |      |      | A   5739-4   -          |  |