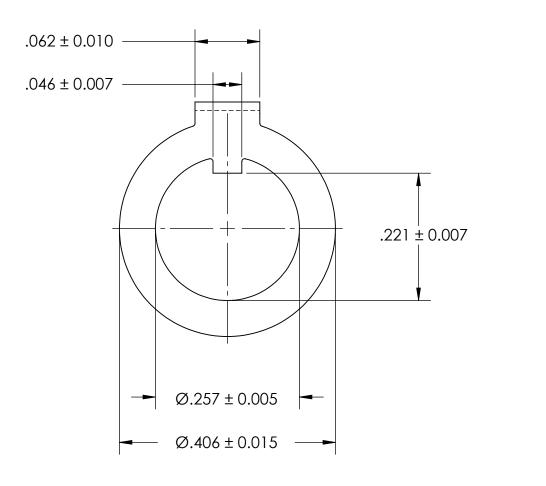

## REFERENCE SEASTROM WORKMANSHIP STD. 8.4.1.W2

## NOTES:

## 1. CADMIUM PLATE PER AMS QQ-P-416 TYPE II CLASS 2

| 2. DIMENSIONS APPLY BEFORE PLATING |                                                                                                                                                                                                                                                            | DIMENSIONS ARE IN INCHES<br>TOLERANCES:  | DRAWN     | NAME | DATE | SEASTROM MFG                      |
|------------------------------------|------------------------------------------------------------------------------------------------------------------------------------------------------------------------------------------------------------------------------------------------------------|------------------------------------------|-----------|------|------|-----------------------------------|
|                                    |                                                                                                                                                                                                                                                            | FRACTIONAL±1/32<br>ANGULAR: MACH±1/2 Deg | CHECKED   |      |      |                                   |
|                                    |                                                                                                                                                                                                                                                            | TWO PLACE DECIMAL ±.01                   | ENG APPR. |      |      |                                   |
|                                    | PROPRIETARY AND CONFIDENTIAL<br>THE INFORMATION CONTAINED IN THIS<br>DRAWING IS THE SOLE PROPERTY OF<br>SEASTROM MANUFACTURING. ANY<br>REPRODUCTION IN PART OR AS A WHOLE<br>WITHOUT THE WRITTEN PERMISSION OF<br>SEASTROM MANUFACTURING IS<br>PROHIBITED. | THREE PLACE DECIMAL ±.005                | MFG APPR. |      |      | INTERNAL TAB FORMED KEY<br>WASHER |
|                                    |                                                                                                                                                                                                                                                            | MATERIAL<br>COLD ROLLED STEEL            | Q.A.      |      |      |                                   |
|                                    |                                                                                                                                                                                                                                                            |                                          | COMMENTS: | S:   |      |                                   |
|                                    |                                                                                                                                                                                                                                                            | SEE NOTE 1                               |           |      |      | SIZE DWG. NO.                     |
|                                    |                                                                                                                                                                                                                                                            | DRAWING IS NOT TO SCALE                  |           |      |      | A 5739-3-C2 -                     |
|                                    |                                                                                                                                                                                                                                                            |                                          |           |      |      | SHEET 1 OF 1                      |