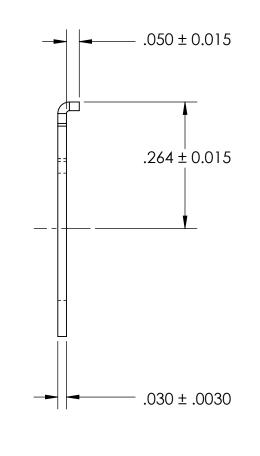

## REFERENCE SEASTROM WORKMANSHIP STD. 8.4.1.W2

## NOTES:

## 1. CADMIUM PLATE PER AMS QQ-P-416 TYPE II CLASS 2

| 2. DIMENSIONS APPLY BEFORE PLATING |                                                                                                                                                                                                                                                            | DIMENSIONS ARE IN INCHES<br>TOLERANCES:  | DRAWN     | NAME | DATE | SEASTROM MFG                      |
|------------------------------------|------------------------------------------------------------------------------------------------------------------------------------------------------------------------------------------------------------------------------------------------------------|------------------------------------------|-----------|------|------|-----------------------------------|
|                                    |                                                                                                                                                                                                                                                            | FRACTIONAL±1/32<br>ANGULAR: MACH±1/2 Deg | CHECKED   |      |      |                                   |
|                                    |                                                                                                                                                                                                                                                            | TWO PLACE DECIMAL ±.01                   | ENG APPR. |      |      |                                   |
|                                    | PROPRIETARY AND CONFIDENTIAL<br>THE INFORMATION CONTAINED IN THIS<br>DRAWING IS THE SOLE PROPERTY OF<br>SEASTROM MANUFACTURING. ANY<br>REPRODUCTION IN PART OR AS A WHOLE<br>WITHOUT THE WRITTEN PERMISSION OF<br>SEASTROM MANUFACTURING IS<br>PROHIBITED. | THREE PLACE DECIMAL ±.005                | MFG APPR. |      |      | INTERNAL TAB FORMED KEY<br>WASHER |
|                                    |                                                                                                                                                                                                                                                            | MATERIAL<br>COLD ROLLED STEEL            | Q.A.      |      |      |                                   |
|                                    |                                                                                                                                                                                                                                                            |                                          | COMMENTS: | S:   |      |                                   |
|                                    |                                                                                                                                                                                                                                                            | SEE NOTE 1                               |           |      |      | SIZE DWG. NO.                     |
|                                    |                                                                                                                                                                                                                                                            | DRAWING IS NOT TO SCALE                  |           |      |      | A 5739-3-C2 -                     |
|                                    |                                                                                                                                                                                                                                                            |                                          |           |      |      | SHEET 1 OF 1                      |