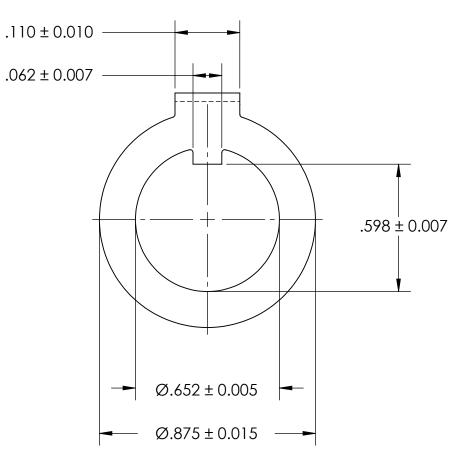

## REFERENCE SEASTROM WORKMANSHIP STD. 8.4.1.W2

## NOTES:

## 1. NONE

|   |                                                                                                                                                                                       | DIMENSIONS ARE IN INCHES                 |           | NAME | DATE |                         |
|---|---------------------------------------------------------------------------------------------------------------------------------------------------------------------------------------|------------------------------------------|-----------|------|------|-------------------------|
|   |                                                                                                                                                                                       | TOLERANCES:                              | DRAWN     |      |      | SEASTROM MFG            |
|   |                                                                                                                                                                                       | FRACTIONAL±1/32<br>ANGULAR: MACH±1/2 Deg | CHECKED   |      |      |                         |
|   |                                                                                                                                                                                       | TWO PLACE DECIMAL ±.01                   | ENG APPR. |      |      | INTERNAL TAB FORMED KEY |
| ſ | PROPRIETARY AND CONFIDENTIAL                                                                                                                                                          | THREE PLACE DECIMAL ±.005                | MFG APPR. |      |      |                         |
|   | THE INFORMATION CONTAINED IN THIS                                                                                                                                                     | MATERIAL                                 | Q.A.      |      |      | WASHER                  |
|   | DRAWING IS THE SOLE PROPERTY OF<br>SEASTROM MANUFACTURING. ANY<br>REPRODUCTION IN PART OR AS A WHOLE<br>WITHOUT THE WRITTEN PERMISSION OF<br>SEASTROM MANUFACTURING IS<br>PROHIBITED. | COLD ROLLED STEEL                        | COMMENTS: |      |      |                         |
|   |                                                                                                                                                                                       | SEE NOTE 1                               |           |      |      | SIZE DWG, NO.           |
|   |                                                                                                                                                                                       | DRAWING IS NOT TO SCALE                  |           |      |      | <b>A</b>   5739-2       |