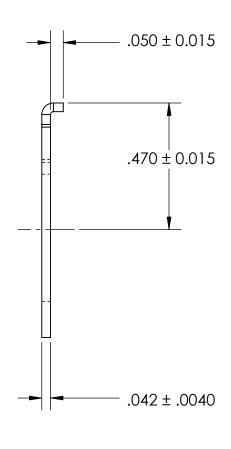

## REFERENCE SEASTROM WORKMANSHIP STD. 8.4.1.W2

## NOTES:

## 1. NONE

|   |                                                                                                                                                                                       | DIMENSIONS ARE IN INCHES                 |           | NAME | DATE |                         |
|---|---------------------------------------------------------------------------------------------------------------------------------------------------------------------------------------|------------------------------------------|-----------|------|------|-------------------------|
|   |                                                                                                                                                                                       | TOLERANCES:                              | DRAWN     |      |      | SEASTROM MFG            |
|   |                                                                                                                                                                                       | FRACTIONAL±1/32<br>ANGULAR: MACH±1/2 Deg | CHECKED   |      |      |                         |
|   |                                                                                                                                                                                       | TWO PLACE DECIMAL ±.01                   | ENG APPR. |      |      | INTERNAL TAB FORMED KEY |
| ſ | PROPRIETARY AND CONFIDENTIAL                                                                                                                                                          | THREE PLACE DECIMAL ±.005                | MFG APPR. |      |      |                         |
|   | THE INFORMATION CONTAINED IN THIS                                                                                                                                                     | MATERIAL                                 | Q.A.      |      |      | WASHER                  |
|   | DRAWING IS THE SOLE PROPERTY OF<br>SEASTROM MANUFACTURING. ANY<br>REPRODUCTION IN PART OR AS A WHOLE<br>WITHOUT THE WRITTEN PERMISSION OF<br>SEASTROM MANUFACTURING IS<br>PROHIBITED. | COLD ROLLED STEEL                        | COMMENTS: |      |      |                         |
|   |                                                                                                                                                                                       | SEE NOTE 1                               |           |      |      | SIZE DWG, NO.           |
|   |                                                                                                                                                                                       | DRAWING IS NOT TO SCALE                  |           |      |      | <b>A</b>   5739-2       |