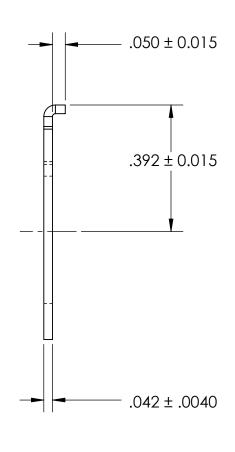

## REFERENCE SEASTROM WORKMANSHIP STD. 8.4.1.W2

## NOTES:

## 1. NONE

| PROPRIETARY AND CONFIDENTIAL THE INFORMATION CONTAINED IN THIS DRAWING IS THE SOLE PROPERTY OF SEASTROM MANUFACTURING. ANY REPRODUCTION IN PART OR AS A WHOLE WITHOUT THE WRITTEN PERMISSION OF SEASTROM MANUFACTURING IS PROHIBITED. | DIMENSIONS ARE IN INCHES TOLERANCES: FRACTIONAL±1/32 ANGULAR: MACH±1/2 Deg TWO PLACE DECIMAL ±.01 THREE PLACE DECIMAL ±.005 | DRAWN     | NAME              | DATE | SEASTROM MFG                   |
|---------------------------------------------------------------------------------------------------------------------------------------------------------------------------------------------------------------------------------------|-----------------------------------------------------------------------------------------------------------------------------|-----------|-------------------|------|--------------------------------|
|                                                                                                                                                                                                                                       |                                                                                                                             | CHECKED   |                   |      | INTERNAL TAB FORMED KEY WASHER |
|                                                                                                                                                                                                                                       |                                                                                                                             | ENG APPR. |                   |      |                                |
|                                                                                                                                                                                                                                       |                                                                                                                             | MFG APPR. |                   |      |                                |
|                                                                                                                                                                                                                                       | MATERIAL COLD ROLLED STEEL                                                                                                  | Q.A.      |                   |      | WASHER                         |
|                                                                                                                                                                                                                                       |                                                                                                                             | COMMENTS: |                   |      |                                |
|                                                                                                                                                                                                                                       | SEE NOTE 1                                                                                                                  |           |                   |      | SIZE DWG, NO. REV.             |
|                                                                                                                                                                                                                                       | DRAWING IS NOT TO SCALE                                                                                                     |           | <b>A</b> 5739-1 - |      |                                |
|                                                                                                                                                                                                                                       |                                                                                                                             |           |                   |      | SHEET 1 OF 1                   |