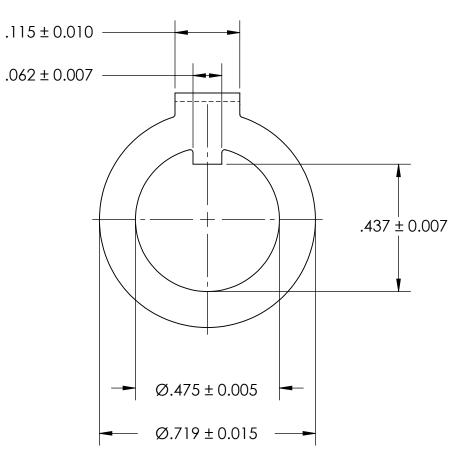

## REFERENCE SEASTROM WORKMANSHIP STD. 8.4.1.W2

## NOTES:

## 1. NONE

| PROPRIETARY AND CONFIDENTIAL THE INFORMATION CONTAINED IN THIS DRAWING IS THE SOLE PROPERTY OF SEASTROM MANUFACTURING. ANY REPRODUCTION IN PART OR AS A WHOLE WITHOUT THE WRITTEN PERMISSION OF SEASTROM MANUFACTURING IS PROHIBITED. | DIMENSIONS ARE IN INCHES TOLERANCES: FRACTIONAL±1/32 ANGULAR: MACH±1/2 Deg TWO PLACE DECIMAL ±.01 THREE PLACE DECIMAL ±.005 | DRAWN     | NAME              | DATE | SEASTROM MFG                   |
|---------------------------------------------------------------------------------------------------------------------------------------------------------------------------------------------------------------------------------------|-----------------------------------------------------------------------------------------------------------------------------|-----------|-------------------|------|--------------------------------|
|                                                                                                                                                                                                                                       |                                                                                                                             | CHECKED   |                   |      | INTERNAL TAB FORMED KEY WASHER |
|                                                                                                                                                                                                                                       |                                                                                                                             | ENG APPR. |                   |      |                                |
|                                                                                                                                                                                                                                       |                                                                                                                             | MFG APPR. |                   |      |                                |
|                                                                                                                                                                                                                                       | MATERIAL COLD ROLLED STEEL                                                                                                  | Q.A.      |                   |      | WASHER                         |
|                                                                                                                                                                                                                                       |                                                                                                                             | COMMENTS: |                   |      |                                |
|                                                                                                                                                                                                                                       | SEE NOTE 1                                                                                                                  |           |                   |      | SIZE DWG, NO. REV.             |
|                                                                                                                                                                                                                                       | DRAWING IS NOT TO SCALE                                                                                                     |           | <b>A</b> 5739-1 - |      |                                |
|                                                                                                                                                                                                                                       |                                                                                                                             |           |                   |      | SHEET 1 OF 1                   |