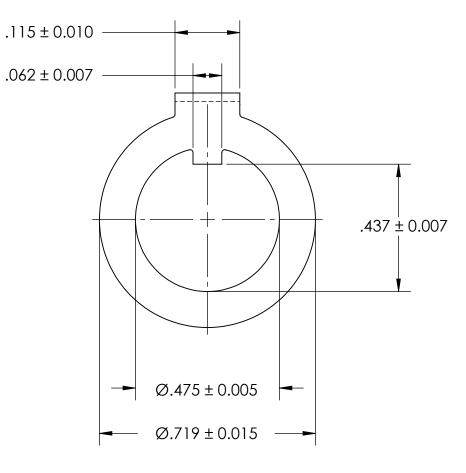

## REFERENCE SEASTROM WORKMANSHIP STD. 8.4.1.W2

## NOTES:

## 1. NONE

| DIMENSIONS ARE TOLERANCES:                                                                                                             | DIMENSIONS ARE IN INCHES TOLERANCES:             | DRAWN     | NAME | DATE | SEASTROM MFG                 |
|----------------------------------------------------------------------------------------------------------------------------------------|--------------------------------------------------|-----------|------|------|------------------------------|
|                                                                                                                                        | FRACTIONAL±1/32<br>ANGULAR: MACH±1/2 Deg         | CHECKED   |      |      | INTERNAL TAB FORMED KEY      |
| PROPRIETARY AND CONFIDENTIAL                                                                                                           | TWO PLACE DECIMAL ±.01 THREE PLACE DECIMAL ±.005 | ENG APPR. |      |      |                              |
|                                                                                                                                        |                                                  | MFG APPR. |      |      |                              |
| THE INFORMATION CONTAINED IN THIS DRAWING IS THE SOLE PROPERTY OF                                                                      | MATERIAL                                         | Q.A.      |      |      | WASHER                       |
| SEASTROM MANUFACTURING. ANY REPRODUCTION IN PART OR AS A WHOLE WITHOUT THE WRITTEN PERMISSION OF SEASTROM MANUFACTURING IS PROHIBITED. | 300 SERIES STAINLESS STEEL                       | COMMENTS: |      |      |                              |
|                                                                                                                                        | SEE NOTE 1                                       |           |      |      | SIZE DWG. NO. REV. 7739-1-55 |
|                                                                                                                                        | DRAWING IS NOT TO SCALE                          |           |      |      | A 5739-1-SS - SHEET 1 OF 1   |