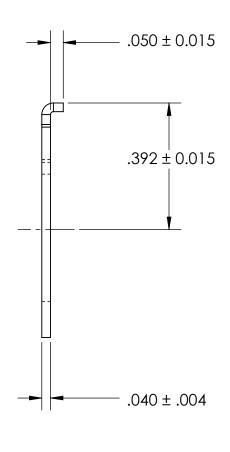

## REFERENCE SEASTROM WORKMANSHIP STD. 8.4.1.W2

## NOTES:

## 1. NONE

| DIMENSIONS ARE TOLERANCES:                                                                                                             | DIMENSIONS ARE IN INCHES TOLERANCES:             | DRAWN     | NAME | DATE | SEASTROM MFG                 |
|----------------------------------------------------------------------------------------------------------------------------------------|--------------------------------------------------|-----------|------|------|------------------------------|
|                                                                                                                                        | FRACTIONAL±1/32<br>ANGULAR: MACH±1/2 Deg         | CHECKED   |      |      | INTERNAL TAB FORMED KEY      |
| PROPRIETARY AND CONFIDENTIAL                                                                                                           | TWO PLACE DECIMAL ±.01 THREE PLACE DECIMAL ±.005 | ENG APPR. |      |      |                              |
|                                                                                                                                        |                                                  | MFG APPR. |      |      |                              |
| THE INFORMATION CONTAINED IN THIS DRAWING IS THE SOLE PROPERTY OF                                                                      | MATERIAL                                         | Q.A.      |      |      | WASHER                       |
| SEASTROM MANUFACTURING. ANY REPRODUCTION IN PART OR AS A WHOLE WITHOUT THE WRITTEN PERMISSION OF SEASTROM MANUFACTURING IS PROHIBITED. | 300 SERIES STAINLESS STEEL                       | COMMENTS: |      |      |                              |
|                                                                                                                                        | SEE NOTE 1                                       |           |      |      | SIZE DWG. NO. REV. 7739-1-55 |
|                                                                                                                                        | DRAWING IS NOT TO SCALE                          |           |      |      | A 5739-1-SS - SHEET 1 OF 1   |