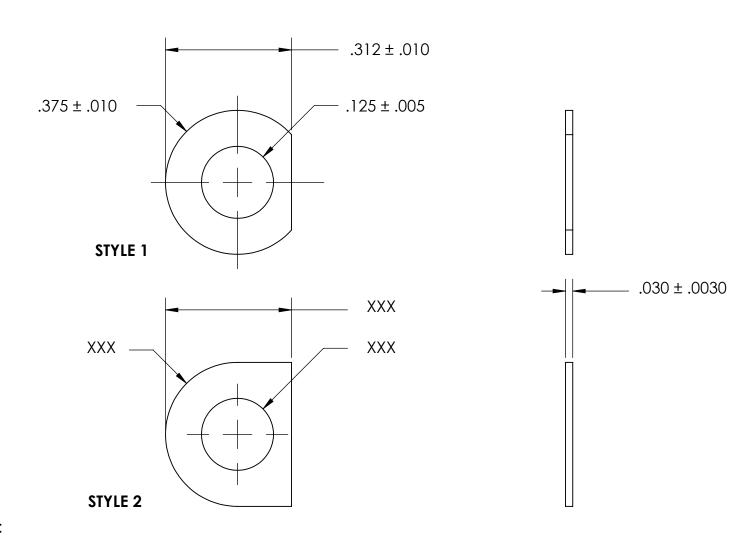

## NOTES:

- 1. ZINC PLATE PER ASTM B633, SC1, TYPE III or V, Clear
- 2. STYLE 1
- 3. DIMENSIONS APPLY PRIOR TO PLATING.

| PROPRIETARY AND CONFIDENTIAL          |
|---------------------------------------|
| THE INFORMATION CONTAINED IN THIS     |
| DRAWING IS THE SOLE PROPERTY OF       |
| SEASTROM MANUFACTURING. ANY           |
| REPRODUCTION IN PART OR AS A WHOLE    |
| WITHOUT THE WRITTEN PERMISSION OF     |
| SEASTROM MANUFACTURING IS PROHIBITED. |

| TOLERANCES:<br>FRACTIONAL±1,<br>ANGULAR: MAC<br>TWO PLACE DEC | FRACTIONAL±1/32                                 | 88.1101          | NAME | DATE | SEASTROM MFG      |
|---------------------------------------------------------------|-------------------------------------------------|------------------|------|------|-------------------|
|                                                               |                                                 | DRAWN<br>CHECKED |      |      | 327 (311(374174)) |
|                                                               | ANGULAR: MACH±1/2 Deg<br>TWO PLACE DECIMAL ±.01 | ENG APPR.        |      |      | CLIPPED WASHER    |
|                                                               | THREE PLACE DECIMAL ±.005                       | MFG APPR.        |      |      |                   |
|                                                               | MATERIAL                                        | Q.A.             |      |      |                   |
|                                                               | COLD ROLLED STEEL                               | COMMENTS:        |      |      |                   |
| E                                                             | SEE NOTE 1                                      |                  |      |      | SIZE DWG. NO.     |
|                                                               | DRAWING IS NOT TO SCALE                         |                  |      |      | A 5734-8-Z3 -     |
|                                                               |                                                 |                  |      |      |                   |