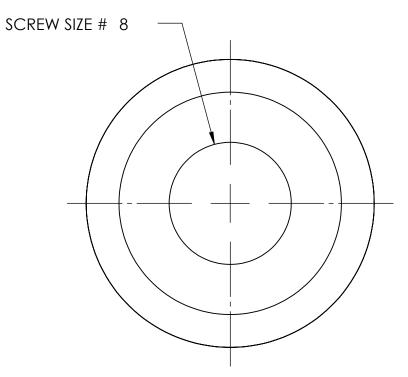

## NOTES:

## 1. NICKEL PLATE PER AMS QQ-N-290 CLASS 1 GRADE G

| 2. DIMENSIONS APPLY PRIOR TO PLATING. |                                                                                                                                                                        | DIMENSIONS ARE IN INCHES<br>TOLERANCES:<br>FRACTIONAL±1/32<br>ANGULAR: MACH±1/2 Deg<br>TWO PLACE DECIMAL ±.01 | DRAWN     | NAME | DATE | SEASTROM MFG            |             |  |
|---------------------------------------|------------------------------------------------------------------------------------------------------------------------------------------------------------------------|---------------------------------------------------------------------------------------------------------------|-----------|------|------|-------------------------|-------------|--|
|                                       |                                                                                                                                                                        |                                                                                                               | CHECKED   |      |      | COUNTERSUNK WASHER      |             |  |
|                                       |                                                                                                                                                                        |                                                                                                               | ENG APPR. |      |      |                         |             |  |
|                                       |                                                                                                                                                                        | THREE PLACE DECIMAL ±.005                                                                                     | MFG APPR. |      |      | COUNTERSUME WASHER      |             |  |
|                                       | DRAWING IS THE SOLE PROPERTY OF<br>SEASTROM MANUFACTURING. ANY<br>REPRODUCTION IN PART OR AS A WHOLE<br>WITHOUT THE WRITTEN PERMISSION OF<br>SEASTROM MANUFACTURING IS | BRASS                                                                                                         | Q.A.      |      |      |                         |             |  |
|                                       |                                                                                                                                                                        |                                                                                                               | COMMENTS: |      |      |                         |             |  |
|                                       |                                                                                                                                                                        | SEE NOTE 1                                                                                                    | -         |      |      | SIZE DWG. NO.<br>5725-8 | REV.        |  |
|                                       |                                                                                                                                                                        | DRAWING IS NOT TO SCALE                                                                                       |           |      |      |                         | HEET 1 OF 1 |  |