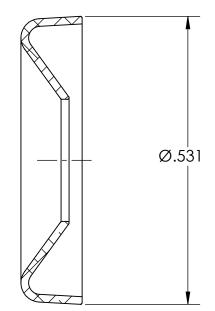

## NOTES:

## 1. NICKEL PLATE PER AMS QQ-N-290 CLASS 1 GRADE G

| 2. DIMENSIONS APPLY PRIOR TO PLATING. |                                                                                                                                                                        | DIMENSIONS ARE IN INCHES<br>TOLERANCES:<br>FRACTIONAL±1/32<br>ANGULAR: MACH±1/2 Deg<br>TWO PLACE DECIMAL ±.01 | DRAWN     | NAME | DATE | SEASTROM MFG            |             |  |
|---------------------------------------|------------------------------------------------------------------------------------------------------------------------------------------------------------------------|---------------------------------------------------------------------------------------------------------------|-----------|------|-