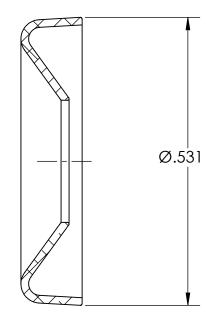

NOTES:

1. NONE

| PROPRIETARY AND CONFIDENTIAL                                                                                                                       | DIMENSIONS ARE IN INCHES<br>TOLERANCES:<br>FRACTIONAL±1/32<br>ANGULAR: MACH±1/2 Deg<br>TWO PLACE DECIMAL ±.01<br>THREE PLACE DECIMAL ±.005 |           | NAME | DATE |                    |
|----------------------------------------------------------------------------------------------------------------------------------------------------|--------------------------------------------------------------------------------------------------------------------------------------------|-----------|------|------|--------------------|
|                                                                                                                                                    |                                                                                                                                            | DRAWN     |      |      | SEASTROM MFG       |
|                                                                                                                                                    |                                                                                                                                            | CHECKED   |      |      |                    |
|                                                                                                                                                    |                                                                                                                                            | ENG APPR. |      |      | COUNTERSUNK WASHER |
|                                                                                                                                                    |                                                                                                                                            | MFG APPR. |      |      |                    |
| THE INFORMATION CONTAINED IN THIS<br>DRAWING IS THE SOLE PROPERTY OF                                                                               | MATERIAL                                                                                                                                   | Q.A.      |      |      |                    |
| SEASTROM MANUFACTURING, ANY<br>REPRODUCTION IN PART OR AS A WHOLE<br>WITHOUT THE WRITTEN PERMISSION OF<br>SEASTROM MANUFACTURING IS<br>PROHIBITED. | 300 SERIES STAINLESS                                                                                                                       | COMMENTS: |      |      |                    |
|                                                                                                                                                    | see note 1                                                                                                                                 |           |      |      |                    |
|                                                                                                                                                    | DRAWING IS NOT TO SCALE                                                                                                                    |           |      |      | A 5725-8-SS -      |
|                                                                                                                                                    |                                                                                                                                            |           |      |      | SHEET 1 OF 1       |