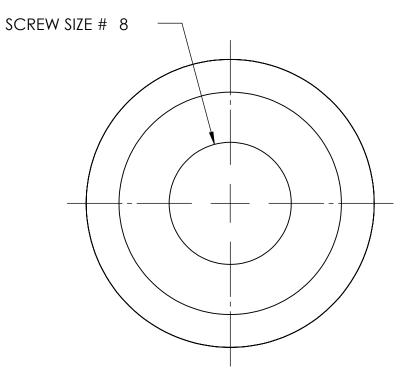

NOTES:

1. NONE

| PROPRIETARY AND CONFIDENTIAL                                                                                                                       | DIMENSIONS ARE IN INCHES<br>TOLERANCES:<br>FRACTIONAL±1/32<br>ANGULAR: MACH±1/2 Deg<br>TWO PLACE DECIMAL ±.01<br>THREE PLACE DECIMAL ±.005 |           | NAME | DATE |                    |
|----------------------------------------------------------------------------------------------------------------------------------------------------|--------------------------------------------------------------------------------------------------------------------------------------------|-----------|------|------|--------------------|
|                                                                                                                                                    |                                                                                                                                            | DRAWN     |      |      | SEASTROM MFG       |
|                                                                                                                                                    |                                                                                                                                            | CHECKED   |      |      |                    |
|                                                                                                                                                    |                                                                                                                                            | ENG APPR. |      |      | COUNTERSUNK WASHER |
|                                                                                                                                                    |                                                                                                                                            | MFG APPR. |      |      |                    |
| THE INFORMATION CONTAINED IN THIS<br>DRAWING IS THE SOLE PROPERTY OF                                                                               | MATERIAL                                                                                                                                   | Q.A.      |      |      |                    |
| SEASTROM MANUFACTURING, ANY<br>REPRODUCTION IN PART OR AS A WHOLE<br>WITHOUT THE WRITTEN PERMISSION OF<br>SEASTROM MANUFACTURING IS<br>PROHIBITED. | 300 SERIES STAINLESS                                                                                                                       | COMMENTS: |      |      |                    |
|                                                                                                                                                    | see note 1                                                                                                                                 |           |      |      |                    |
|                                                                                                                                                    | DRAWING IS NOT TO SCALE                                                                                                                    |           |      |      | A 5725-8-SS -      |
|                                                                                                                                                    |                                                                                                                                            |           |      |      | SHEET 1 OF 1       |