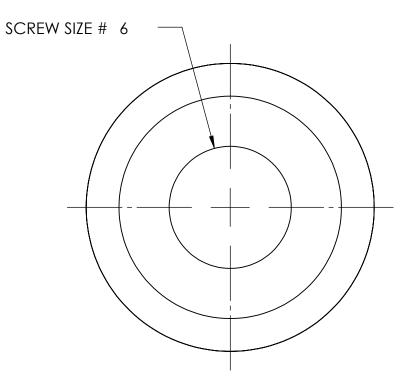

## REFEERENCE SEASTROM WORKMANSHIP STD. 8.4.1.W2

DATE

## NOTES:

1. NONE

| PROPRIETARY AND CONFIDENTIAL THE INFORMATION CONTAINED IN THIS DRAWING IS THE SOLE PROPERTY OF SEASTROM MANUFACTURING. ANY REPRODUCTION IN PART OR AS A WHOLE WITHOUT THE WRITTEN PERMISSION OF SEASTROM MANUFACTURING IS PROHIBITED. | DIMENSIONS ARE IN INCHES TOLERANCES: FRACTIONAL±1/32 ANGULAR: MACH±1/2 Deg TWO PLACE DECIMAL ±.01 THREE PLACE DECIMAL ±.005 |           | NAME | DATE | SEASTROM MFG       |
|---------------------------------------------------------------------------------------------------------------------------------------------------------------------------------------------------------------------------------------|-----------------------------------------------------------------------------------------------------------------------------|-----------|------|------|--------------------|
|                                                                                                                                                                                                                                       |                                                                                                                             | DRAWN     |      |      |                    |
|                                                                                                                                                                                                                                       |                                                                                                                             | CHECKED   |      |      |                    |
|                                                                                                                                                                                                                                       |                                                                                                                             | ENG APPR. |      |      | COUNTERSUNK WASHER |
|                                                                                                                                                                                                                                       |                                                                                                                             | MFG APPR. |      |      |                    |
|                                                                                                                                                                                                                                       | MATERIAL<br>300 SERIES STAINLESS                                                                                            | Q.A.      |      |      |                    |
|                                                                                                                                                                                                                                       |                                                                                                                             | COMMENTS: |      |      |                    |
|                                                                                                                                                                                                                                       | SEE NOTE 1                                                                                                                  |           |      |      | SIZE DWG. NO. REV. |
|                                                                                                                                                                                                                                       | DRAWING IS NOT TO SCALE                                                                                                     |           |      |      | A 5725-6-SS -      |
|                                                                                                                                                                                                                                       |                                                                                                                             |           |      |      | SHEET 1 OF 1       |