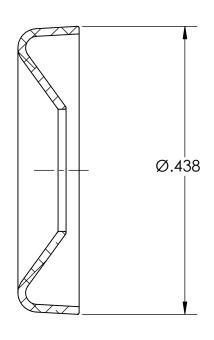

## REFEERENCE SEASTROM WORKMANSHIP STD. 8.4.1.W2

DATE

## NOTES:

1. NONE

| PROPRIETARY AND CONFIDENTIAL THE INFORMATION CONTAINED IN THIS DRAWING IS THE SOLE PROPERTY OF SEASTROM MANUFACTURING. ANY REPRODUCTION IN PART OR AS A WHOLE WITHOUT THE WRITTEN PERMISSION OF SEASTROM MANUFACTURING IS PROHIBITED. | DIMENSIONS ARE IN INCHES TOLERANCES: FRACTIONAL±1/32 ANGULAR: MACH±1/2 Deg TWO PLACE DECIMAL ±.01 THREE PLACE DECIMAL ±.005 |           | NAME | DATE | SEASTROM MFG       |
|---------------------------------------------------------------------------------------------------------------------------------------------------------------------------------------------------------------------------------------|-----------------------------------------------------------------------------------------------------------------------------|-----------|------|------|--------------------|
|                                                                                                                                                                                                                                       |                                                                                                                             | DRAWN     |      |      |                    |
|                                                                                                                                                                                                                                       |                                                                                                                             | CHECKED   |      |      |                    |
|                                                                                                                                                                                                                                       |                                                                                                                             | ENG APPR. |      |      | COUNTERSUNK WASHER |
|                                                                                                                                                                                                                                       |                                                                                                                             | MFG APPR. |      |      |                    |
|                                                                                                                                                                                                                                       | MATERIAL<br>300 SERIES STAINLESS                                                                                            | Q.A.      |      |      |                    |
|                                                                                                                                                                                                                                       |                                                                                                                             | COMMENTS: |      |      |                    |
|                                                                                                                                                                                                                                       | SEE NOTE 1                                                                                                                  |           |      |      | SIZE DWG. NO. REV. |
|                                                                                                                                                                                                                                       | DRAWING IS NOT TO SCALE                                                                                                     |           |      |      | A 5725-6-SS -      |
|                                                                                                                                                                                                                                       |                                                                                                                             |           |      |      | SHEET 1 OF 1       |